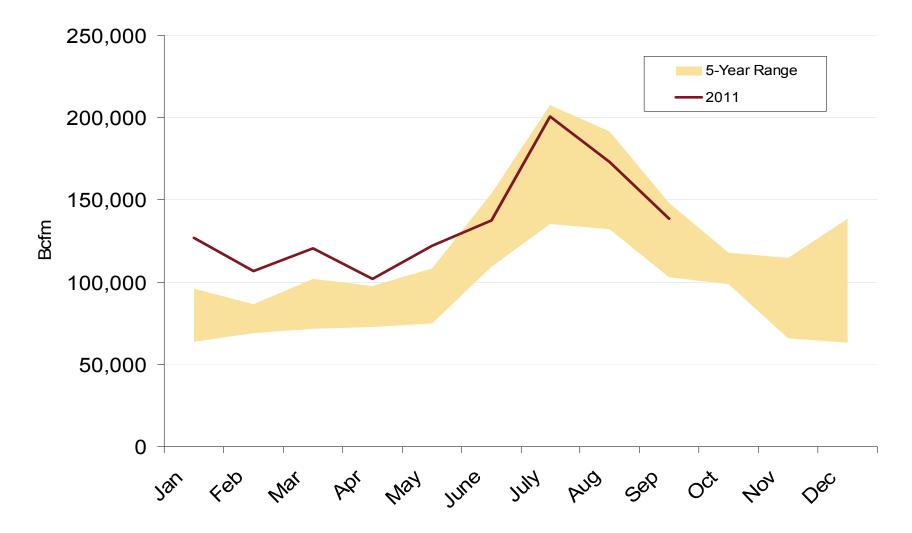

#### Northeast Natural Gas Market: NG Consumption for Power Generation

Federal Energy Regulatory Commission • Market Oversight • www.ferc.gov/oversight

### **Northeast Natural Gas Consumption for Power Generation**