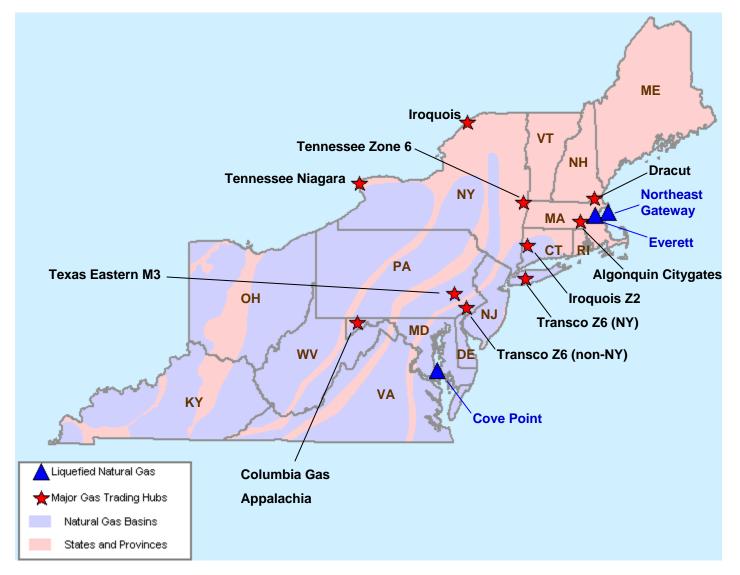

## **Northeast Natural Gas Region**

Federal Energy Regulatory Commission • Market Oversight • <u>www.ferc.gov/oversight</u>