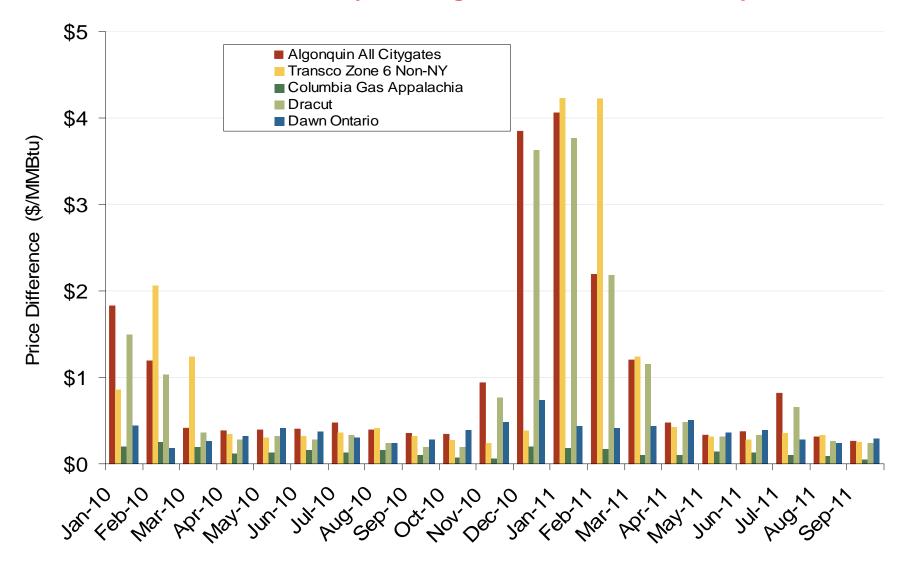

#### Northeast Natural Gas Market: Average Basis to Henry Hub

Federal Energy Regulatory Commission • Market Oversight • www.ferc.gov/oversight

### Northeastern Monthly Average Basis Value to Henry Hub