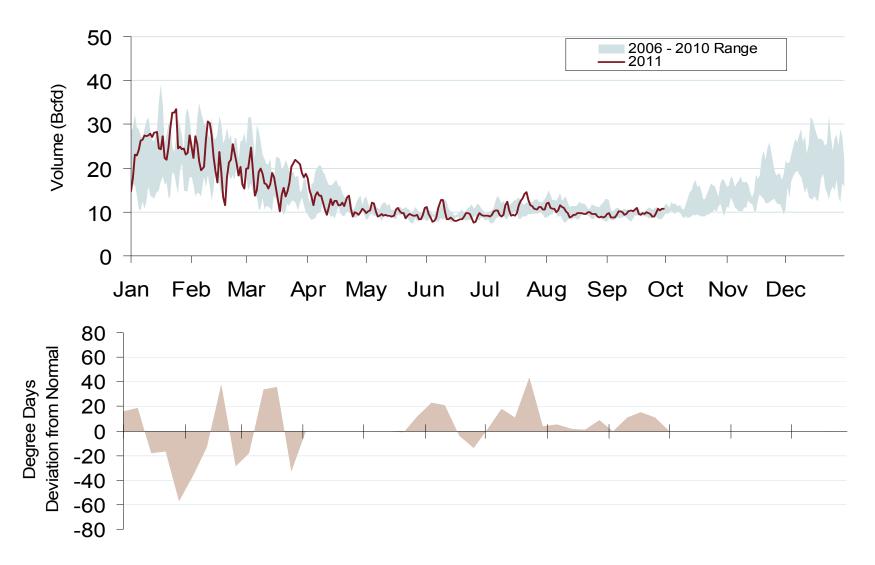

| \$6.97 | \$7.20 | \$9.18  | \$4.11 | \$4.52 | \$6.40     |

#### Northeast Natural Gas Market: Spot Prices and Basis

Federal Energy Regulatory Commission • Market Oversight • <u>www.ferc.gov/oversight</u>

### **Northeastern Spot Prices and Basis**



#### Northeast Natural Gas Market: Average Basis to Henry Hub

Federal Energy Regulatory Commission • Market Oversight • www.ferc.gov/oversight

### Northeastern Monthly Average Basis Value to Henry Hub



#### **Northeast Natural Gas Market: Maritimes Pipeline Flows**

Federal Energy Regulatory Commission • Market Oversight • <u>www.ferc.gov/oversight</u>

### **Maritimes Pipeline Flows**



Federal Energy Regulatory Commission • Market Oversight • <u>www.ferc.gov/oversight</u>

### **Daily Northeast Natural Gas Demand All Sectors**



#### Northeast Natural Gas Market: NG Consumption for Power Generation

Federal Energy Regulatory Commission • Market Oversight • www.ferc.gov/oversight

### **Northeast Natural Gas Consumption for Power Generation**