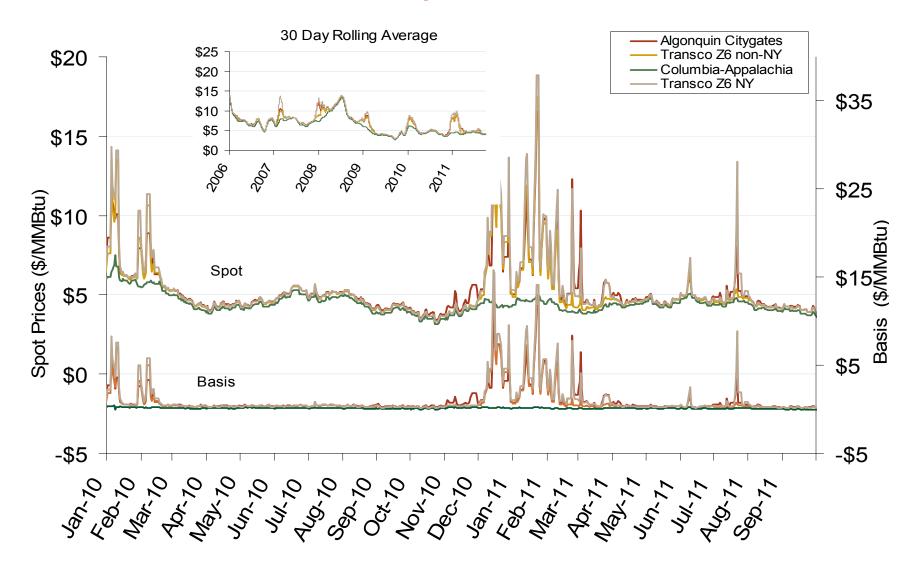

#### Northeast Natural Gas Market: Spot Prices and Basis

Federal Energy Regulatory Commission • Market Oversight • <u>www.ferc.gov/oversight</u>

### **Northeastern Spot Prices and Basis**