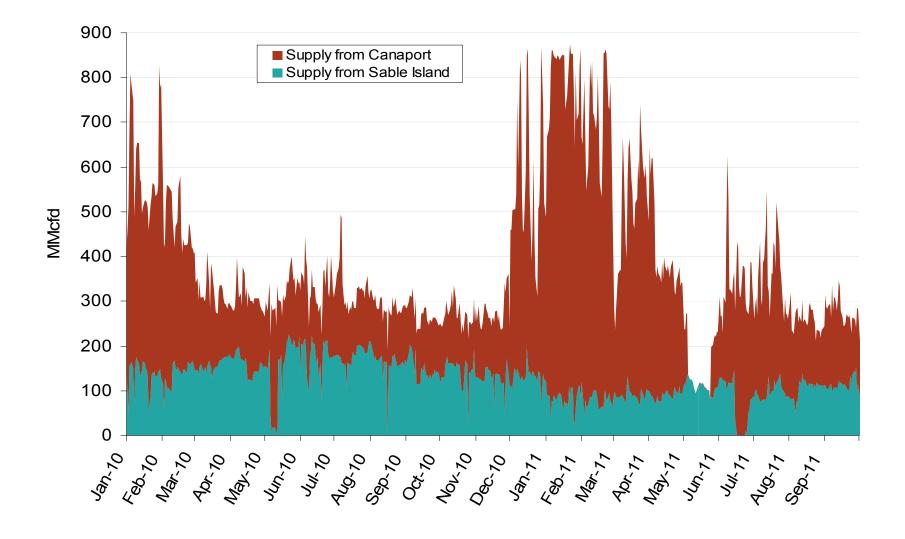

#### **Northeast Natural Gas Market: Maritimes Pipeline Flows**

Federal Energy Regulatory Commission • Market Oversight • <u>www.ferc.gov/oversight</u>

### **Maritimes Pipeline Flows**

Federal Energy Regulatory Commission • Market Oversight • <u>www.ferc.gov/oversight</u>