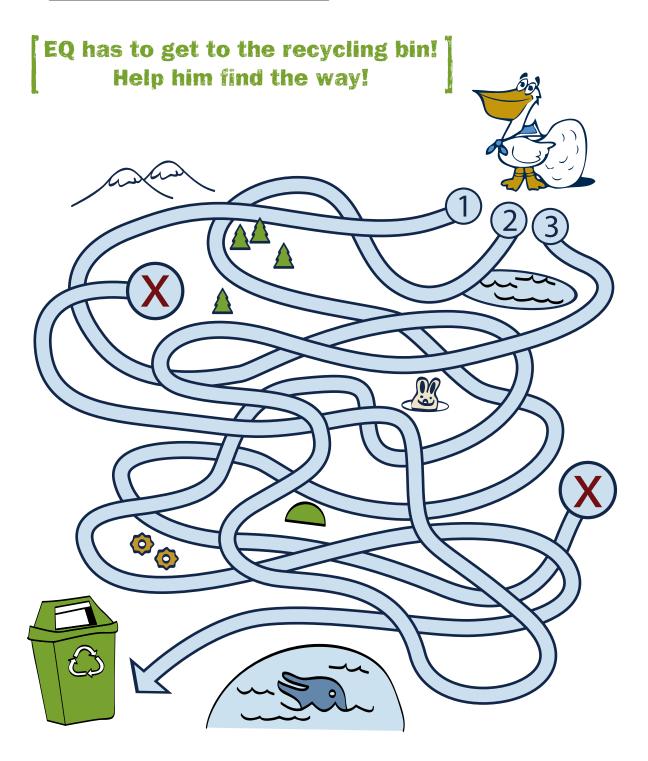

## [Kids] FUN PAGES

**Environment Connect the Dots** 

K/1st

NAME: \_\_\_\_\_

#### EQ has a helper! Connect the dots to see who "nose" how to recycle!





## [Kids] FUN PAGES

Environment Maze 1 K/1st

NAME: \_\_\_\_\_





## [KIDS] FUN PAGES

Environment Maze 2 K/1st

| NAME: |  |  |  |
|-------|--|--|--|

#### [Help EQ Pelican Find the Recycling Bin!]





## [Kids] FUN PAGES

**Environment Search and Find** 

K/1st

| NAME: |  |
|-------|--|
|       |  |

## [EQ wants to clean up for his undersea pals!] Help him find the:

net | plastic jug | bottle | soda can | 6-pack ring | candy wrapper | chip bag





# FUN PAGES

|             | 1.4  |      |       | п |
|-------------|------|------|-------|---|
| Lnuranmant  | II A | loro | coaro | ь |
| Environment | vv   |      | SEalC |   |

K/1st

| NAME: |  |  |
|-------|--|--|
|       |  |  |

| Н | J  | X | V  | J | C | -1 | T | V | P | Н | T | R | A | E |
|---|----|---|----|---|---|----|---|---|---|---|---|---|---|---|
| 0 | K  | W | Т  | н | A | Ε  | R