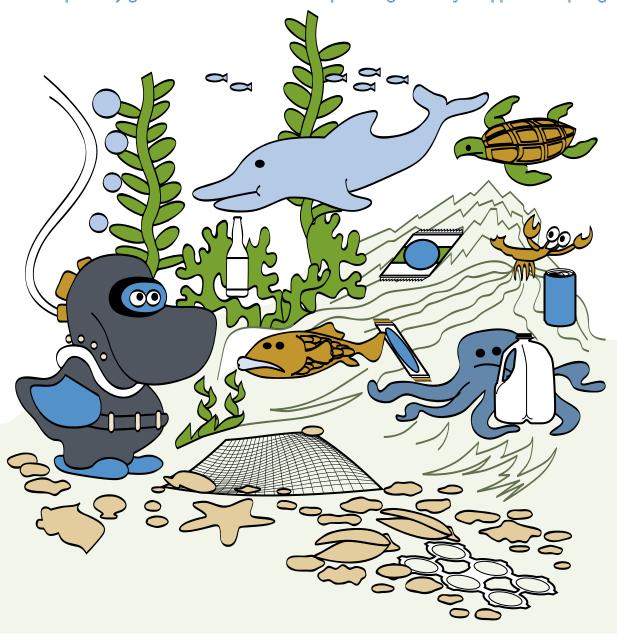

## [Kids] FUN PAGES

**Environment Search and Find** 

K/1st

| NAME: |  |
|-------|--|
|       |  |

## [EQ wants to clean up for his undersea pals!] Help him find the:

net | plastic jug | bottle | soda can | 6-pack ring | candy wrapper | chip bag