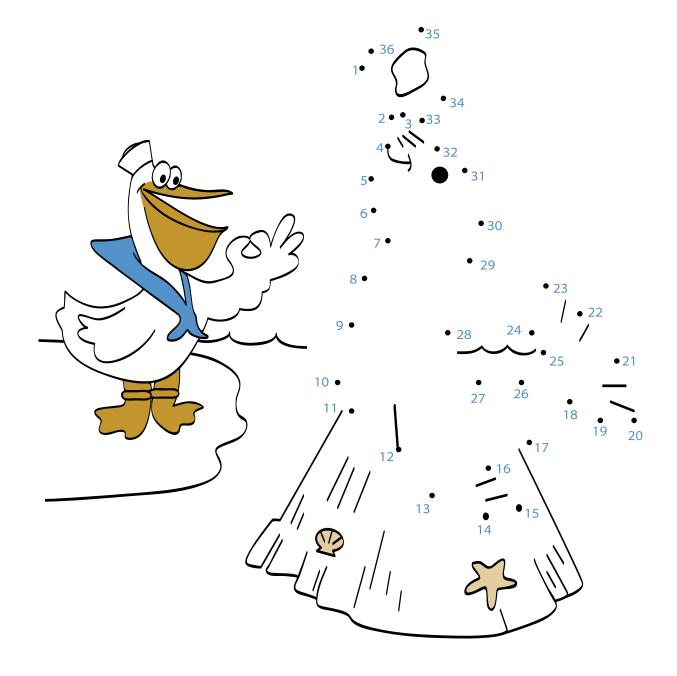

## [Kids] FUN PAGES

**Environment Connect the Dots** 

K/1st

NAME: \_\_\_\_\_

#### EQ has a helper! Connect the dots to see who "nose" how to recycle!