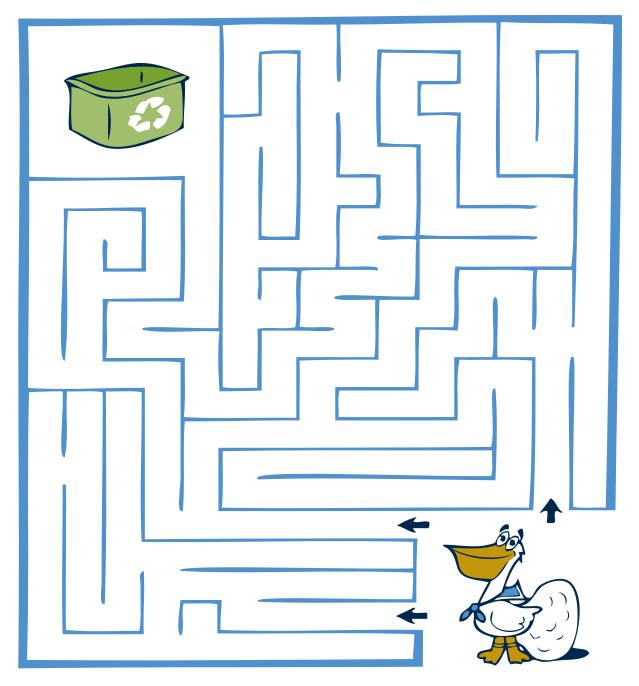

## [KIDS] FUN PAGES

Environment Maze 2 K/1st

| NAME: |  |  |  |
|-------|--|--|--|

#### [Help EQ Pelican Find the Recycling Bin!]