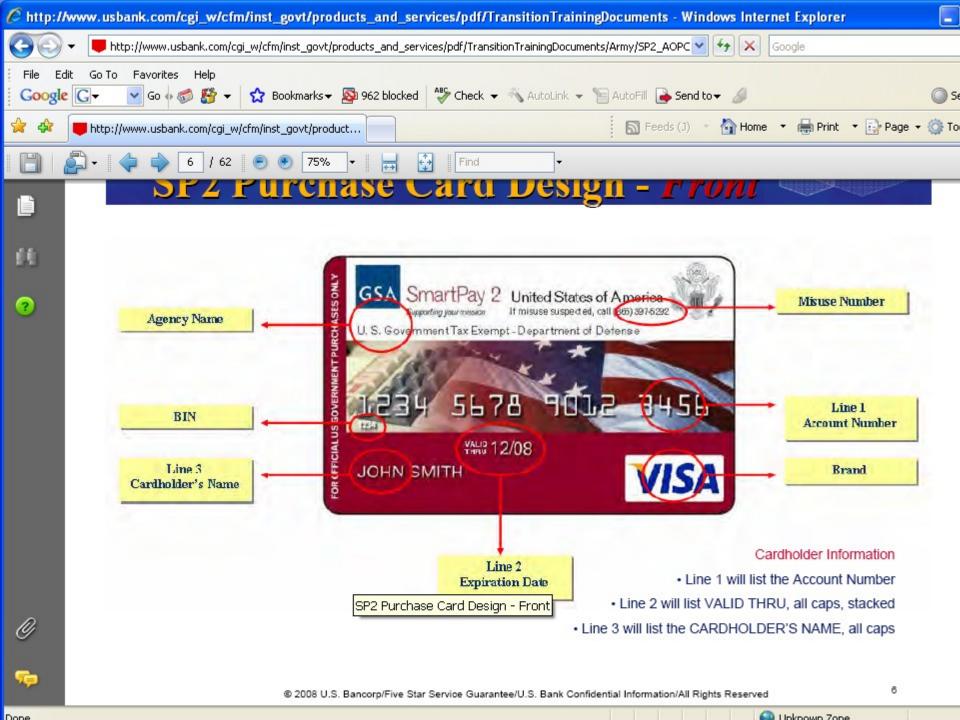

### GOVERNMENT PURCHASE CARD SYSTEM

"GPC"

### STATEMENT OF ACCOUNT

 Document identifying all purchases made by the cardholder and posted in billing cycle.

### BILLING STATEMENT

Serves as the official invoice for payment.
 Covers all cardholders assigned to Billing Official.