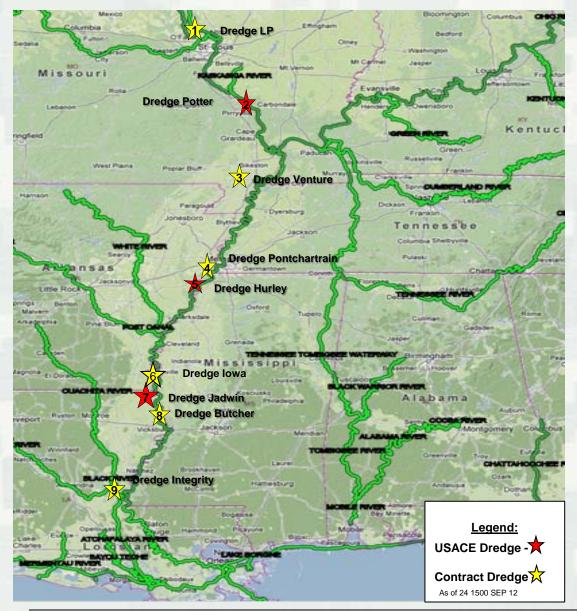

## Low Water Dredging Operations:

- 1. Dredge LP (C) working at UMR 219.
- 2. Dredge Potter (U) working at UMR 115.
- 3. Dredge Venture (C) working at LMR 850 Caruthersville Harbor.
- 4. Dredge Pontchartrain (C) working at LMR 725 McKellar Lake Harbor.
- 5. Dredge Hurley (U) working at LMR 696 Commerce.
- 6. Dredge Iowa (C) working at LMR 537 Greenville Harbor.
- 7. Dredge Jadwin (U) working at LMR 485.2 Lower Stack Island.
- 8. Dredge Butcher (C) working at Lake Providence Harbor (LMR 483).
- 9. Dredge Integrity (C) working in upper approach channel Red River Lindy Boggs Lock#1 Mile 44.0.

## Summary:

• 9 Dredges currently assigned to Drought impact response.

- 6 Contract Dredges
- 3 USACE Dredges