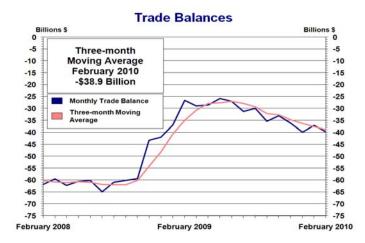

#### **Goods and Services Moving Average**

For the three months ending in February, exports of goods and services averaged \$143.1 billion, while imports of goods and services averaged \$181.9 billion, resulting in an average trade deficit of \$38.9 billion. For the three months ending in January, the average trade deficit was

\$37.7 billion, reflecting average exports of \$141.5 billion and average imports of \$179.1 billion.