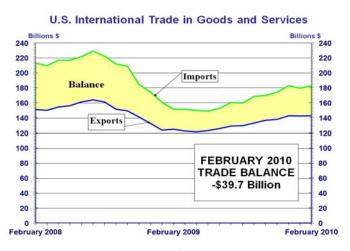

# U.S. INTERNATIONAL TRADE IN GOODS AND SERVICES February 2010

#### **Goods and Services**

The U.S. Census Bureau and the U.S. Bureau of Economic Analysis, through the Department of Commerce, announced today that total February exports of **\$143.2 billion** and imports of **\$182.9 billion** resulted in a goods and services deficit of **\$39.7 billion**, up from \$37.0 billion in January, revised. February exports were \$0.3 billion more than January exports of \$142.9 billion. February imports were \$3.0 billion more than January imports of \$179.8 billion.

In February, the goods deficit increased \$1.9 billion from January to \$51.3 billion, and the services surplus decreased \$0.8 billion to \$11.6 billion. Exports of goods increased \$0.1 billion to \$98.5 billion, and imports of goods increased \$2.0 billion to \$149.8 billion. Exports of services increased \$0.2 billion to \$44.7 billion, and imports of services increased \$1.0 billion to \$33.1 billion.

In February, the goods and services deficit increased \$13.2 billion from February 2009. Exports were up \$17.9 billion, or 14.3 percent, and imports were up \$31.1 billion, or 20.5 percent.