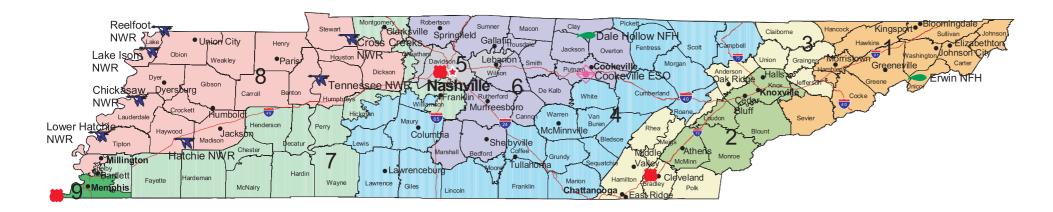

## **Tennessee Congressional Districts**

Gov. Phil Bredesen (D) Sen. Bob Corker (R)

Sen. Lamar Alexander (R)

1st. Rep. Phil Roe (R)

2nd Rep. John J. Duncan, Jr. (R)

3rd Rep. Zach Wamp (R)

4th Rep. Lincoln Davis (D)

5th Rep. Jim Cooper (D)

6th Rep. Bart Gordon (D)

7th Rep. Marsha Blackburn (R)

8th Rep. John S. Tanner (D)

9th Rep. Stephen Cohen (D)

Republicans are indicated by (R), Democrats by (D).

For more information on the Southeast Region: http://www.fws.gov/southeast/ea/congressionalaffairs.html