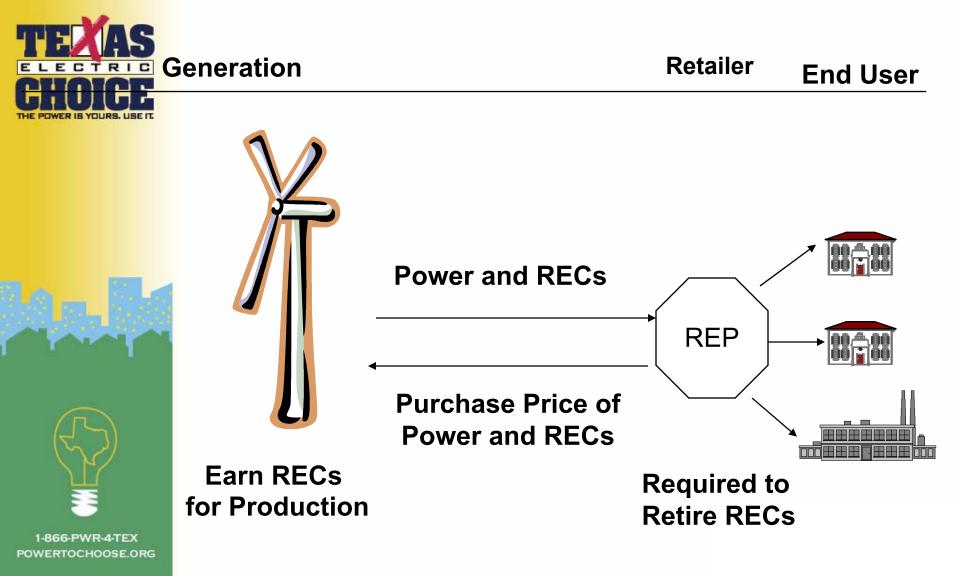

POWERTOCHOOSE.ORG State Energy Efficiency/Renewable Energy Forum





## Overview of Renewable Energy Program

- Comprehensive retail competition legislation enacted in 1999
- Fixed goal for renewable energy
- Market-based mechanism to support efficient deployment
- Transmission policies support renewable energy
- Results: emission reductions and economic development



## Legislative Issues Supporting Clean Air

- Renewable resources
- Energy efficiency
- Retrofit older power plants





# **Renewable Energy**





- Additional 2,000 MW of generating capacity from renewable energy technologies by 2009
- Renewable energy credit (REC) trading program
- Definition of qualifying resources
  - Solar, wind, hydro, geothermal, wave, tidal, biomass, landfill gas

# **Renewable Energy Credits**









# **Transmission Policies**

- Regional postage-stamp rate
  - Distance not a factor in rate
  - Multiple utilities do not charge multiple rates
- Standard interconnection agreement
- Transmission upgrades rolled into regional rates
- Neutral planning organization

# **Results**





- Wind 1140
- Landfill gas 30
- Hydro 10
- 300 Mw of existing capacity
- 3 million Mwh of electric energy generated in 2003
- RECs retired in 2003 :
  - 1.3 million for compliance
  - 800,000 voluntary (e.g., renewable energy sales)

### **Economic Impact of Renewables**



- Tax revenue for rural school districts
- 14% increase in tax base for remote counties
- Construction jobs
- Jobs in service, manufacturing, transportation
- Royalties to landowners



#### TEZAS E L E C T R I C CHOICE THE POWER IS