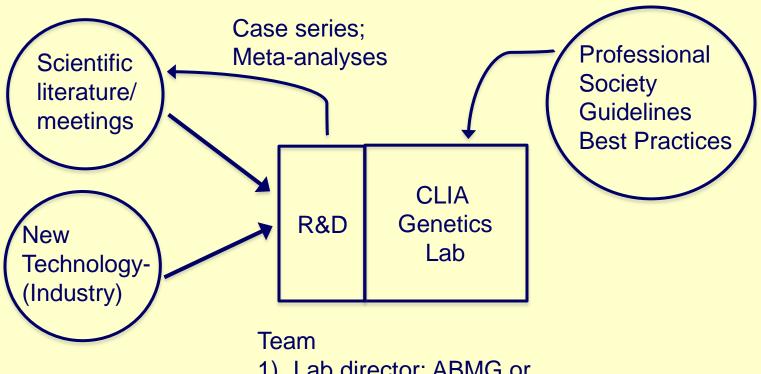

## Genetic Testing: Clinical Practice (50 years)

CLIA Genetics Lab

## Team

- Lab director: ABMG or CAP/AMP certified
- Medical director/consultant: ABMG or CAP certified other clinical specialists
- 3) Genetic counselors (ABGC)