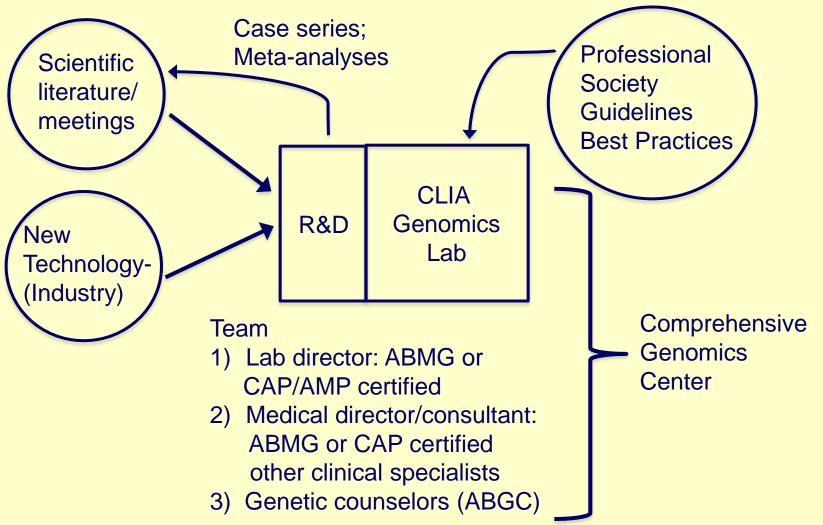

## Genetic Testing: Research -> Clinical Practice

- Lab director: ABMG or CAP/AMP certified
- 2) Medical director/consultant: ABMG or CAP certified other clinical specialists
- 3) Genetic counselors (ABGC)

## Genomic Testing (WGS): Research -> Clinical Practice

Does this model work for GWAS risk assessment, PGX?

Does not adequately address widespread implementation issues.