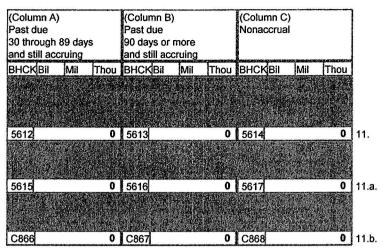

# Report of Income for Bank Holding Companies

Report all Schedules of the Report of Income on a calendar year-to-date basis.