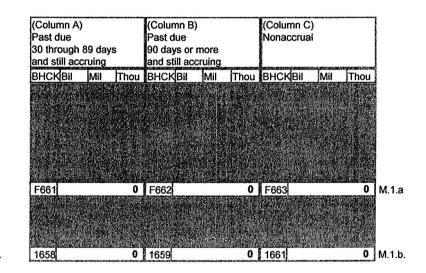

# Report of Income for Bank Holding Companies

Report all Schedules of the Report of Income on a calendar year-to-date basis.