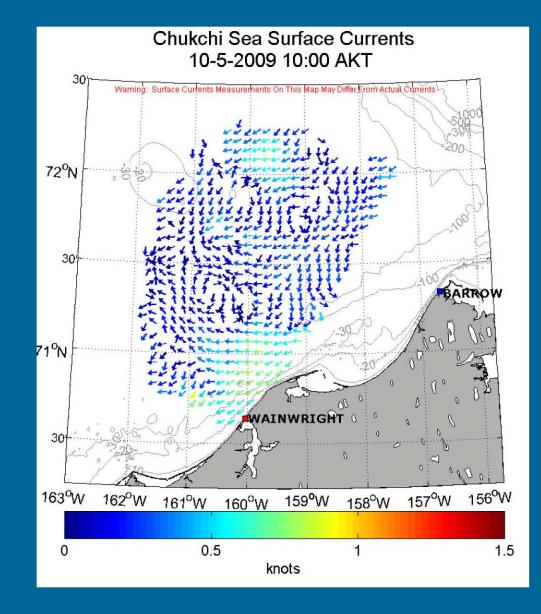

s (presented at AK Marine Science Symposium)

### • NMFS:

- aerial surveys; whale feeding variability; passive acoustic detection and monitoring; bearded seals (with NVOK)
- ADFG:
  - bowhead tagging (with AEWC); walrus tagging (with AWC)

USGS: – polar bear demography

### 2007 & 2008 Collars (n = 29) – Jan 11, 2009



### Keystone Oceanographic Projects

• Mesoscale Meteorology <mms-meso.gi.alaska.edu>

- Surface Current Circulation <www.ims.uaf.edu/hfradar>
- Ice/Polynya Mapping
   <www.gi.alaska.edu/snowice/sea-lakeice/Research/landfast.html>
- Ecosystem Observations COMIDA Chemistry and Benthos



ike he de mit geboor verster negense service verster de service service werk terene verster verster de service service

# Meteorological Buoy Stations





### Sample Surface Current Data





# Ecosystem Observations in the Chukchi Sea

#### • Brown line:

- locations of hydrographic and zooplankton data collection;
- Red dots:
  - location of moorings

Temp, Salinity, Ice, Circulation, Nutrients, Chlorophyll, etc.



### Oil Spill Studies

#### Ice-Ocean Modeling

- Comprehensive Modeling in Ice Diminished Arctic (NOPP)
- Boundary Oceanography for Beaufort Sea
- Arctic Ocean Model Inter-comparison Project (AOMIP)

#### • Empirical Weathering Properties of Oil in Snow and Ice

- Lab experiments on four crude types
- Developed new algorithms
- Updates to Fault Tree Approach to Oil Spill Occurrence Estimators (Beaufort/Chukchi)
  - Oil-spill occurrence data
  - Geo-hazard data

#### Oil Spill Response

- JIP Oil Spill Response for Arctic and Ice Covered Waters
- MMS Technolog