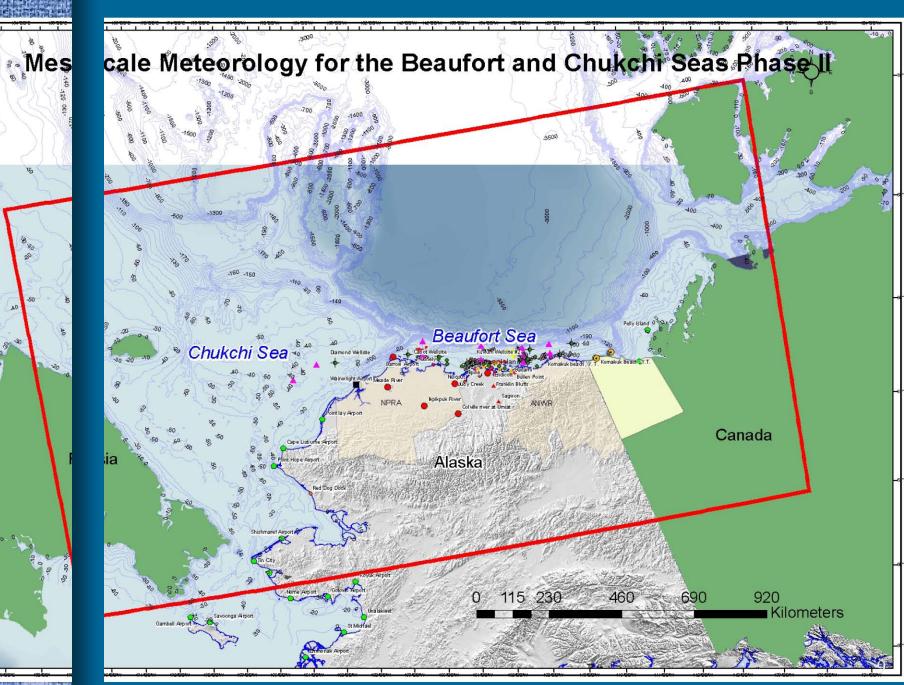

### Keystone Oceanographic Projects

• Mesoscale Meteorology <mms-meso.gi.alaska.edu>

- Surface Current Circulation <www.ims.uaf.edu/hfradar>
- Ice/Polynya Mapping
   <www.gi.alaska.edu/snowice/sea-lakeice/Research/landfast.html>
- Ecosystem Observations COMIDA Chemistry and Benthos