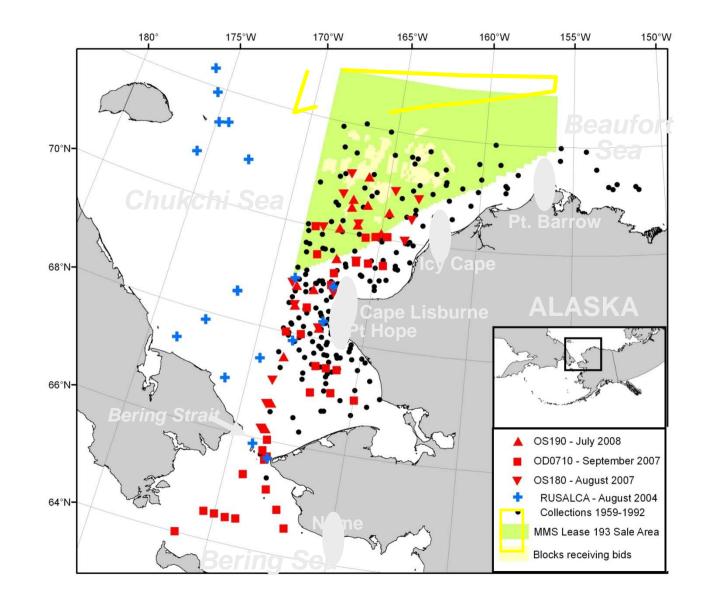

### **Demersal Fishes in the Chukchi Sea**

Snow Crab Populations Disturbance Impacts