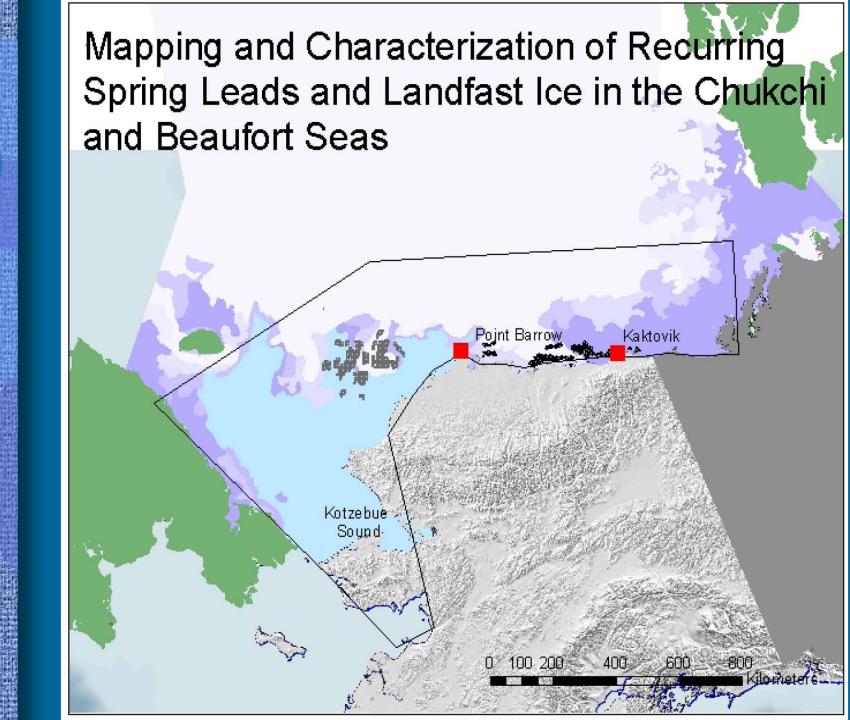

### Keystone Oceanographic Projects

• Mesoscale Meteorology <mms-meso.gi.alaska.edu>

- Surface Current Circulation <www.ims.uaf.edu/hfradar>
- Ice/Polynya Mapping
   <www.gi.alaska.edu/snowice/sea-lakeice/Research/landfast.html>
- Ecosystem Observations COMIDA Chemistry and Benthos