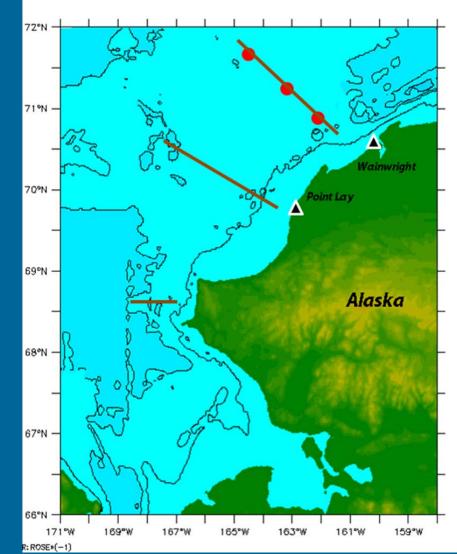

# Ecosystem Observations in the Chukchi Sea

#### • Brown line:

- locations of hydrographic and zooplankton data collection;
- Red dots:
  - location of moorings

Temp, Salinity, Ice, Circulation, Nutrients, Chlorophyll, etc.