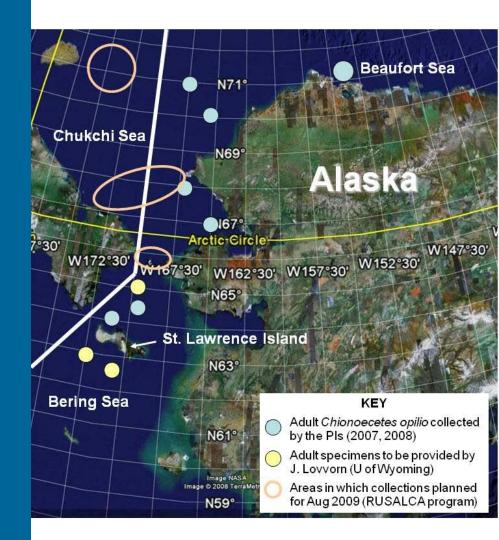

### Keystone Fish Projects

- Fish Ecology Catalogue
- Beaufort Sea Marine Fish Monitoring
  - Western Beaufort (report pending)
  - Central Beaufort (in 2010)
- Distribution & Ecology of Demersal Fishes in Chukchi Sea
- Snow Crab Populations Disturbance Impacts
- Subsistence Harvest of Salmon