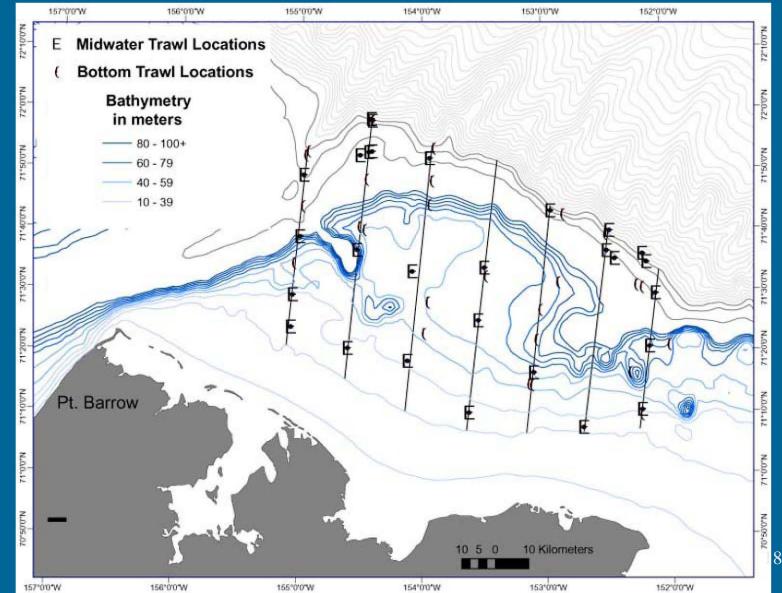

## Beaufort Sea Marine Fish Pilot Survey

### **Demersal Fishes in the Chukchi Sea**

Snow Crab Populations Disturbance Impacts