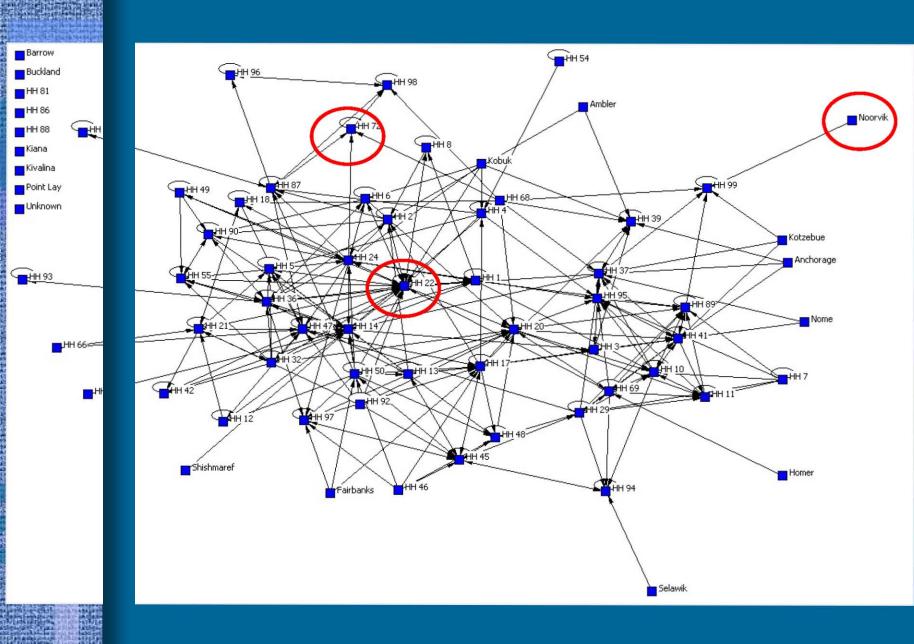

### Social Systems

- Impact Assessment for Cross Island Whaling Activities
- COMIDA: Impact Monitoring for Offshore Subsistence Hunting
- Subsistence Sharing Networks
- Aggregate Effects Research in the Vicinity of Nuiqsut
- Social Indicators

All GPS Tracks, Coded by Year, Cross Island Whaling 2001-2008

Impact Monitoring for Offshore Subsistence Hunting

Multi-community

 Wainwright / Pt. Lay

Multi-species – bowhead, beluga, walrus, seal

# Subsistence Sharing Networks

Relate sharing to diet and nutrition and well being

## Aggregate Effects Research in the Vicinity of Nuiqsut

- NSSI collaboration
- Pilot project
- Subsistence focus
- Cumulative Impacts
- Adaptive Management