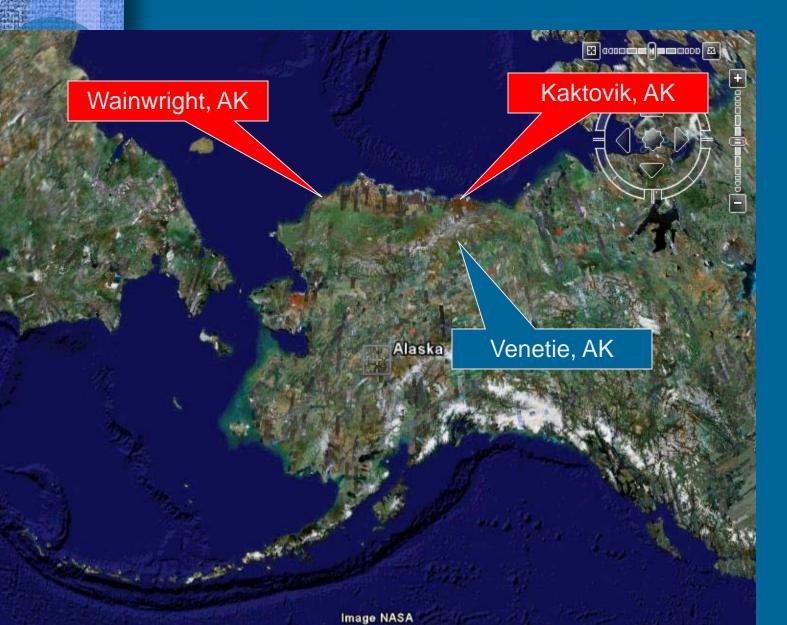

All GPS Tracks, Coded by Year, Cross Island Whaling 2001-2008

Impact Monitoring for Offshore Subsistence Hunting

Multi-community

 Wainwright / Pt. Lay

Multi-species – bowhead, beluga, walrus, seal

# 2012 Prospects

Impact Assessment for Kaktovik Whaling
Field Evaluation of UAS for Cetaceans
Baseline Nutritional Survey
Noise Propagation Modeling and Field Testing