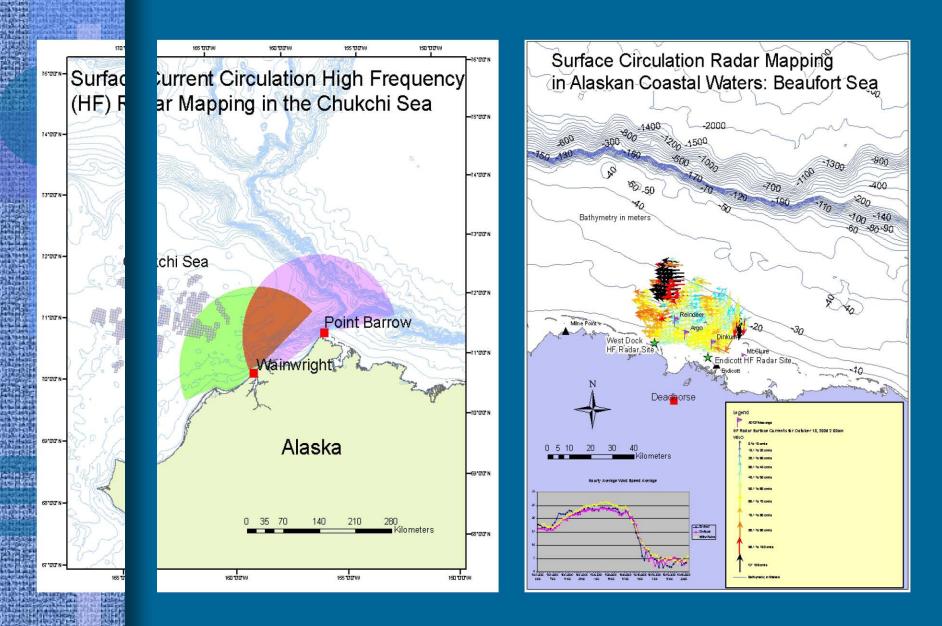

### Keystone Oceanographic Projects

• Mesoscale Meteorology <mms-meso.gi.alaska.edu>

- Surface Current Circulation <www.ims.uaf.edu/hfradar>
- Ice/Polynya Mapping
   <www.gi.alaska.edu/snowice/sea-lakeice/Research/landfast.html>
- Ecosystem Observations COMIDA Chemistry and Benthos

### Sample Surface Current Data