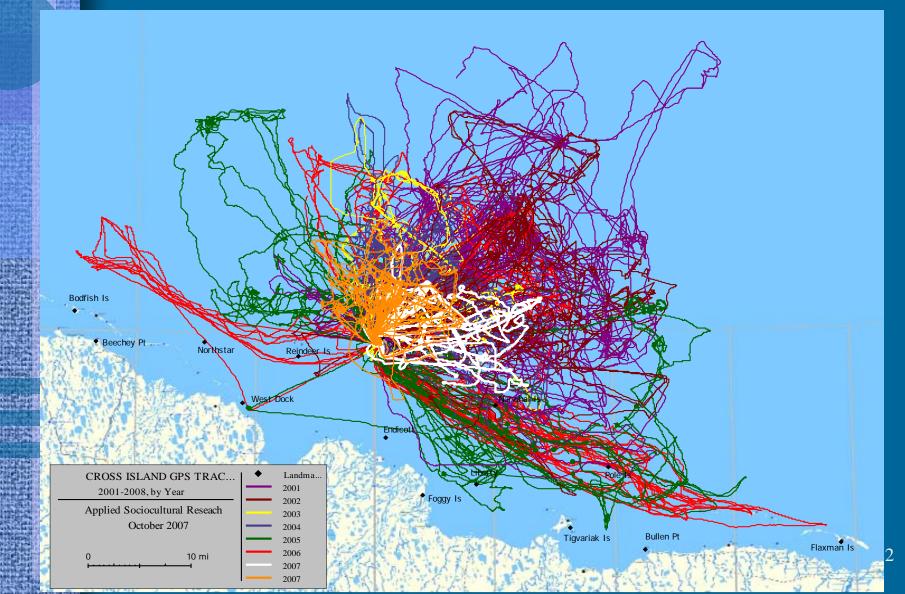

All GPS Tracks, Coded by Year, Cross Island Whaling 2001-2008

Impact Monitoring for Offshore Subsistence Hunting

Multi-community

 Wainwright / Pt. Lay

Multi-species – bowhead, beluga, walrus, seal