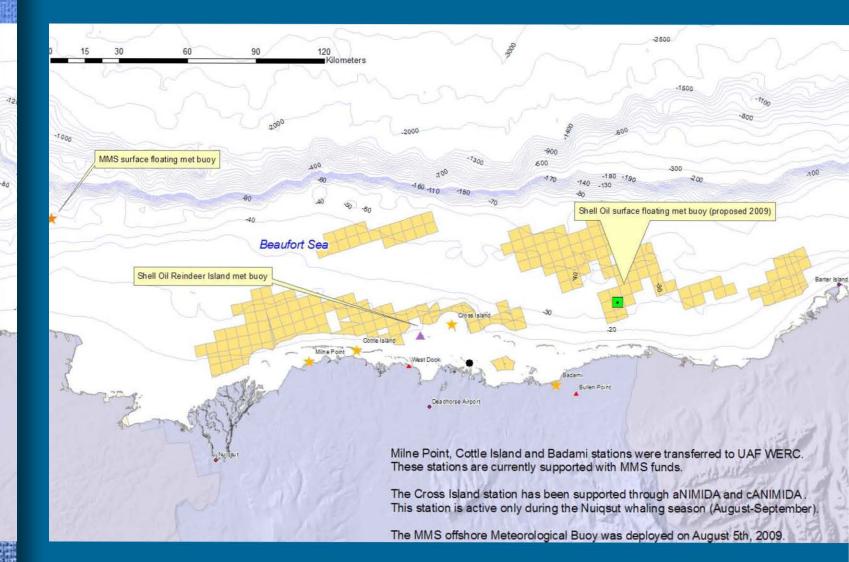

)

### Keystone Marine Mammal Projects (presented at AK Marine Science Symposium)

### • NMFS:

- aerial surveys; whale feeding variability; passive acoustic detection and monitoring; bearded seals (with NVOK)
- ADFG:
  - bowhead tagging (with AEWC); walrus tagging (with AWC)

USGS: – polar bear demography

### 2007 & 2008 Collars (n = 29) – Jan 11, 2009



### Keystone Oceanographic Projects

• Mesoscale Meteorology <mms-meso.gi.alaska.edu>

- Surface Current Circulation <www.ims.uaf.edu/hfradar>
- Ice/Polynya Mapping
   <www.gi.alaska.edu/snowice/sea-lakeice/Research/landfast.html>
- Ecosystem Observations COMIDA Chemistry and Benthos



ike he de mit geboor verster negense service verster de service service werk terene verster verster de service service

# Meteorological Buoy Stations





### Sample Surface Current Data





# Ecosystem Observations in the Chukchi Sea

#### • Brown line:

- locations of hydrographic and zooplankton data collection;
- Red dots:
  - location of moorings

Temp, Salinity, Ice, Circulation, Nutrients, Chlorophyll, etc.



### Oil Spill Studies

#### Ice-Ocean Modeling

- Comprehensive Modeling in Ice Diminished Arctic (NOPP)
- Boundary Oceanography for Beaufort Sea
- Arctic Ocean Model Inter-comparison Project (AOMIP)

#### • Empirical Weathering Properties of Oil in Snow and Ice

- Lab experiments on four crude types
- Developed new algorithms
- Updates to Fault Tree Approach to Oil Spill Occurrence Estimators (Beaufort/Chukchi)
  - Oil-spill occurrence data
  - Geo-hazard data

#### Oil Spill Response

- JIP Oil Spill Response for Arctic a