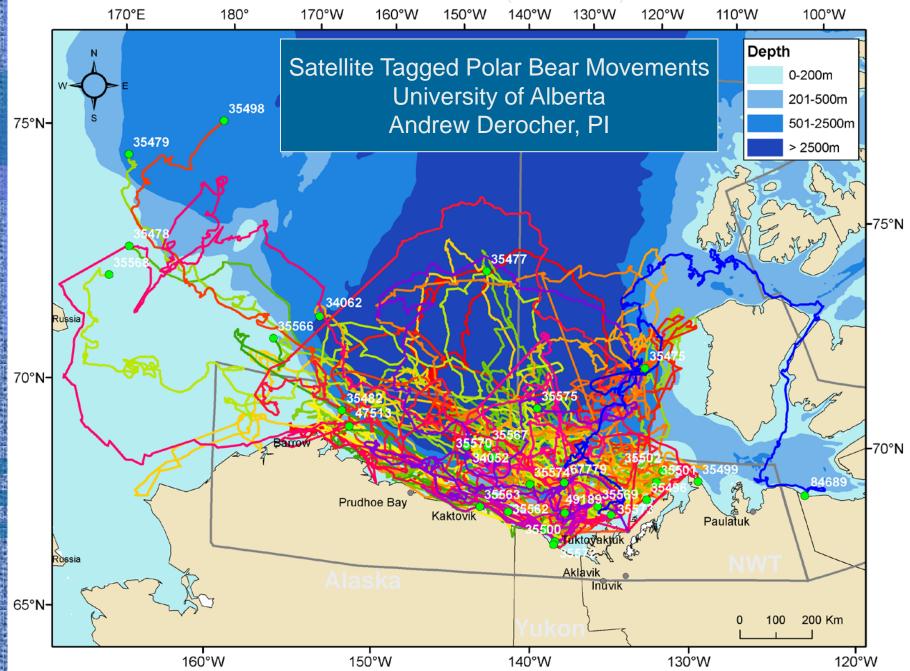

Nearshore Alaskan Beaufort Sea (1999-2007) (2009-035)
- Subsistence Mapping of Nuiqsut, Kaktovik, and Barrow (2009-003)
- Traditional Knowledge Regarding Bowhead Whales in the Chukchi Sea

### Project Data Dissemination

ANIMIDA – document/data website <<u>www.duxbury.battelle.org/cANIMIDA</u>>
MMS Data Web Portal (forthcoming)
Geographic Information Network of Alaska <www.gina.alaska.edu/projects/nssi-catalog>
Project Browsers (AON/SAON)

### Keystone Marine Mammal Projects (presented at AK Marine Science Symposium)

### • NMFS:

- aerial surveys; whale feeding variability; passive acoustic detection and monitoring; bearded seals (with NVOK)
- ADFG:
  - bowhead tagging (with AEWC); walrus tagging (with AWC)

USGS: – polar bear demography

### 2007 & 2008 Collars (n = 29) – Jan 11, 2009



### Keystone Oceanographic Projects

• Mesoscale Meteorology <mms-meso.gi.alaska.edu>

- Surface Current Circulation <www.ims.uaf.edu/hfradar>
- Ice/Polynya Mapping
   <www.gi.alaska.edu/snowice/sea-lakeice/Research/landfast.html>
- Ecosystem Observations COMIDA Chemistry and Benthos



ike he de mit geboor verster negense service verster de service service werk terene verster verster de service service

# Meteorological Buoy Stations





### Sample Surface Current Data





# Ecosystem Observations in the Chukchi Sea

#### • Brown line:

- locations of hydrographic and zooplankton data collection;
- Red dots:
  - location of moorings

Temp, Salinity, Ice, Circulation, Nutrients, Chlorophyll, etc.



### Oil Spill Studies

#### Ice-Ocean Modeling

- Comprehensive Modeling in Ice Diminis