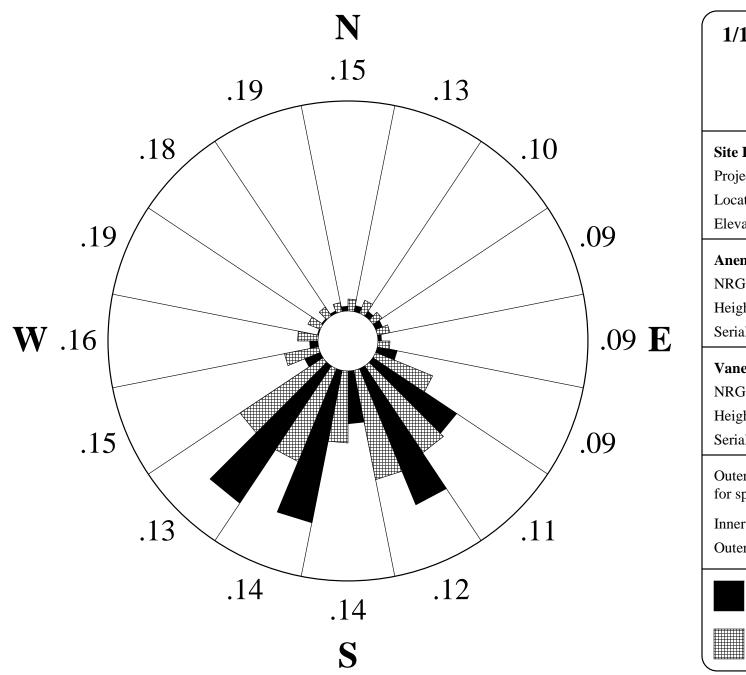

| 1/1/2006 to 12/31/2006                                    |                                             |                   |                     |
|-----------------------------------------------------------|---------------------------------------------|-------------------|---------------------|
| <b>Wind Rose Ch 1, 7</b><br>SITE 0211<br>Marlin Hill site |                                             |                   |                     |
|                                                           |                                             | Site Information: |                     |
|                                                           |                                             | Project:          | Idaho Wind 20 Meter |
| Location:                                                 | Marlin Hill Farm, Rexbu                     |                   |                     |
| Elevation:                                                | 6080                                        |                   |                     |
| Anemometer on channel 1:                                  |                                             |                   |                     |
| NRG #40 Maximum Anem                                      |                                             |                   |                     |
| Height:                                                   | 66                                          |                   |                     |
| Serial #:                                                 | None                                        |                   |                     |
| Vane on cl                                                | nannel 7:                                   |                   |                     |
| NRG #200P Wind Direc                                      |                                             |                   |                     |
| Height:                                                   | 66                                          |                   |                     |
| Serial #:                                                 | None                                        |                   |                     |
|                                                           | bers are Average TIs<br>greater than 10 mph |                   |                     |
| Inner Circle                                              | e = 0%                                      |                   |                     |
| Outer Circl                                               | e = 30%                                     |                   |                     |
| Percent of Total Wind Energy                              |                                             |                   |                     |
| Perce                                                     | ent of Total Time                           |                   |                     |