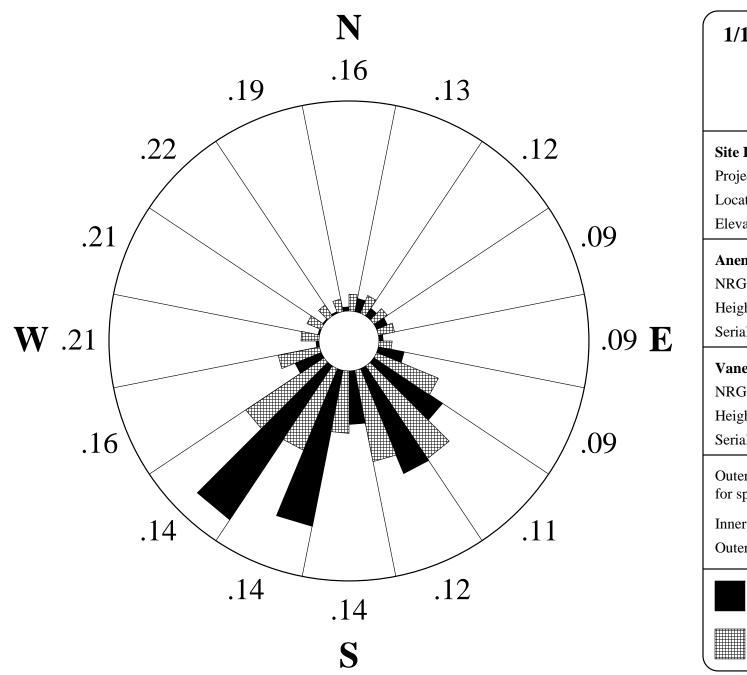

| 1/1/2004 to 12/31/2004                                       |                          |
|--------------------------------------------------------------|--------------------------|
| Wind Rose Ch 1, 7                                            |                          |
| SITE 0211                                                    |                          |
| Marlin Hill site                                             |                          |
| Site Information:                                            |                          |
| Project:                                                     | Idaho Wind 20 Meter      |
| Location:                                                    | Marlin Hill Farm, Rexbur |
| Elevation:                                                   | 6080                     |
| Anemometer on channel 1:                                     |                          |
| NRG #40 Maximum Anem                                         |                          |
| Height:                                                      | 66                       |
| Serial #:                                                    | None                     |
| Vane on channel 7:                                           |                          |
| NRG #200P Wind Direc                                         |                          |
| Height:                                                      | 66                       |
| Serial #:                                                    | None                     |
| Outer Numbers are Average TIs for speeds greater than 10 mph |                          |
| Inner Circle = 0%                                            |                          |
| Outer Circle = 30%                                           |                          |
| Percent of Total Wind Energy                                 |                          |
| Percent of Total Time                                        |                          |