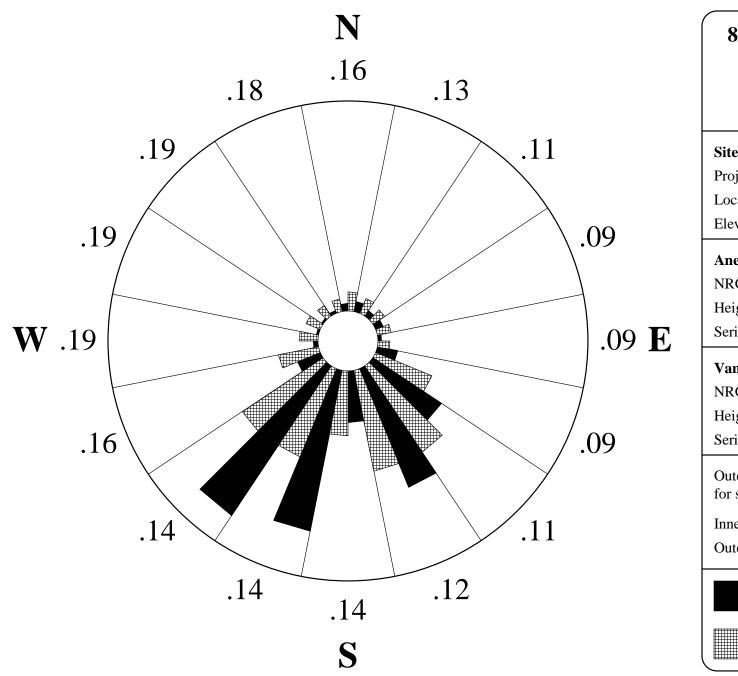

| (8/20/2003 to 7/7/2008)                                      |                          |
|--------------------------------------------------------------|--------------------------|
| Wind Rose Ch 1, 7                                            |                          |
| SITE 0211                                                    |                          |
| Marlin Hill site                                             |                          |
| Site Information:                                            |                          |
| Project:                                                     | Idaho Wind 20 Meter      |
| Location:                                                    | Marlin Hill Farm, Rexbur |
| Elevation:                                                   | 6080                     |
| Anemometer on channel 1:                                     |                          |
| NRG #40 Maximum Anem                                         |                          |
| Height:                                                      | 66                       |
| Serial #:                                                    | None                     |
| Vane on channel 7:                                           |                          |
| NRG #200P Wind Direc                                         |                          |
| Height:                                                      | 66                       |
| Serial #:                                                    | None                     |
| Outer Numbers are Average TIs for speeds greater than 10 mph |                          |
| Inner Circle = 0%                                            |                          |
| Outer Circle = 30%                                           |                          |
| Percent of Total Wind Energy                                 |                          |
| Percent of Total Time                                        |                          |