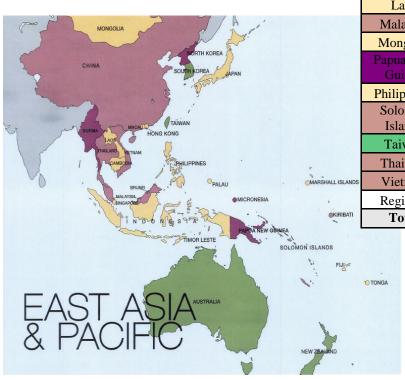

# **EAP Grants Map**

| Country             | Amount       | # of<br>Projects |
|---------------------|--------------|------------------|
| Burma               | \$334,307    | 1                |
| Cambodia            | \$1,361,400  | 4                |
| China               | \$200,000    | 1                |
| Fiji                | \$226,767    | 1                |
| Indonesia           | \$2,245,933  | 6                |
| Laos                | \$850,000    | 2                |
| Malaysia            | \$200,000    | 1                |
| Mongolia            | \$974,400    | 2                |
| Papua New<br>Guinea | \$400,000    | 1                |
| Philippines         | \$2,080,000  | 4                |
| Solomon<br>Islands  | \$150,000    | 1                |
| Taiwan              | \$178,231    | 1                |
| Thailand            | \$1,342,500  | 6                |
| Vietnam             | \$820,000    | 2                |
| Regional            | \$1,805,000  | 4                |
| Total               | \$13,168,538 | 37               |