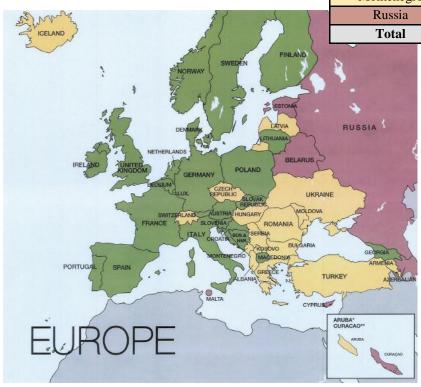

## **EUR Grants Map**

| Country    | Amount      | # of Projects |
|------------|-------------|---------------|
| Albania    | \$450,000   | 1             |
| Armenia    | \$200,000   | 1             |
| Azerbaijan | \$600,000   | 1             |
| Moldova    | \$1,171,000 | 3             |
| Montenegro | \$150,000   | 1             |
| Russia     | \$150,000   | 1             |
| Total      | \$2,721,000 | 8             |