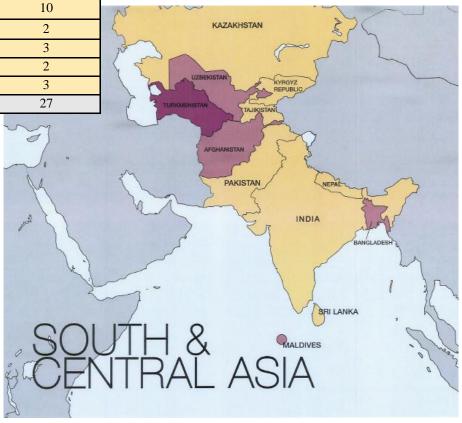

#### **SCA Grants Map**

| Country     | Amount      | # of Projects |
|-------------|-------------|---------------|
| Afghanistan | \$1,303,500 | 4             |
| Bangladesh  | \$988,000   | 3             |
| India       | \$3,598,934 | 10            |
| Kyrgyzstan  | \$600,834   | 2             |
| Nepal       | \$1,122,500 | 3             |
| Pakistan    | \$1,200,000 | 2             |
| Sri Lanka   | \$1,000,000 | 3             |
| Total       | \$9,813,768 | 27            |