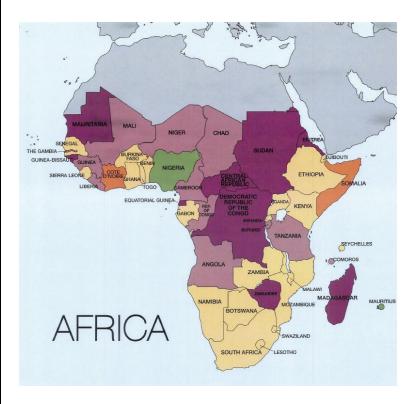

## **AF Grants Map**

| Country                | Amount       | # of Projects |
|------------------------|--------------|---------------|
| Burkina Faso           | \$95,000     | 1             |
| Burundi                | \$250,000    | 1             |
| Cameroon               | \$500,000    | 1             |
| Chad                   | \$900,000    | 2             |
| Congo,                 |              |               |
| Democratic Republic of | \$500,000    | 1             |
| Congo, Republic        | \$300,000    | 1             |
| of the                 | \$300,000    | 1             |
| Côte d'Ivoire          | \$900,000    | 1             |
| Djibouti               | \$565,000    | 2             |
| Ethiopia               | \$500,000    | 1             |
| Ghana                  | \$1,100,000  | 3             |
| Guinea-Bissau          | \$800,000    | 2             |
| Mali                   | \$300,000    | 1             |
| Niger                  | \$350,000    | 1             |
| Nigeria                | \$312,886    | 2             |
| Senegal                | \$400,000    | 2             |
| Sierra Leone           | \$618,535    | 1             |
| Swaziland              | \$500,000    | 1             |
| Tanzania               | \$1,438,000  | 1             |
| Zambia                 | \$400,000    | 1             |
| Regional               | \$1,372,350  | 3             |
| Total                  | \$12,101,771 | 29            |