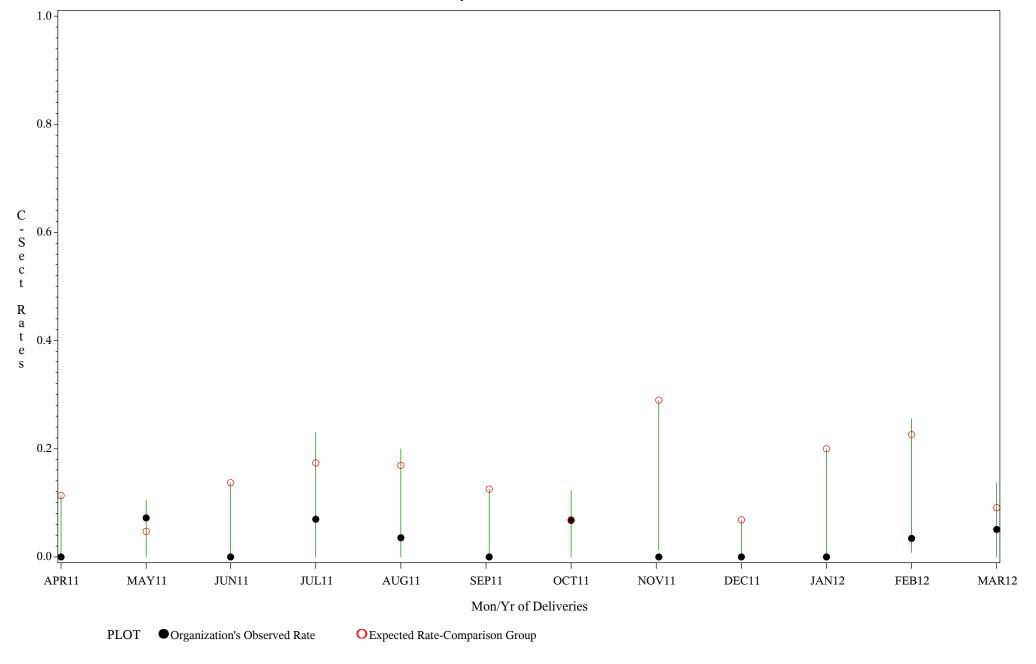

Hospital=YK Health - Alaska

Time Period: April 1, 2011 - March 31, 2012
Denominator=All Deliveries, Numerator=C-Sects Performed
Chart created: Friday, 11MAY2012

Hospital=GIMC - Navajo

Time Period: April 1, 2011 - March 31, 2012
Denominator=All Deliveries, Numerator=C-Sects Performed
Chart created: Friday, 11MAY2012