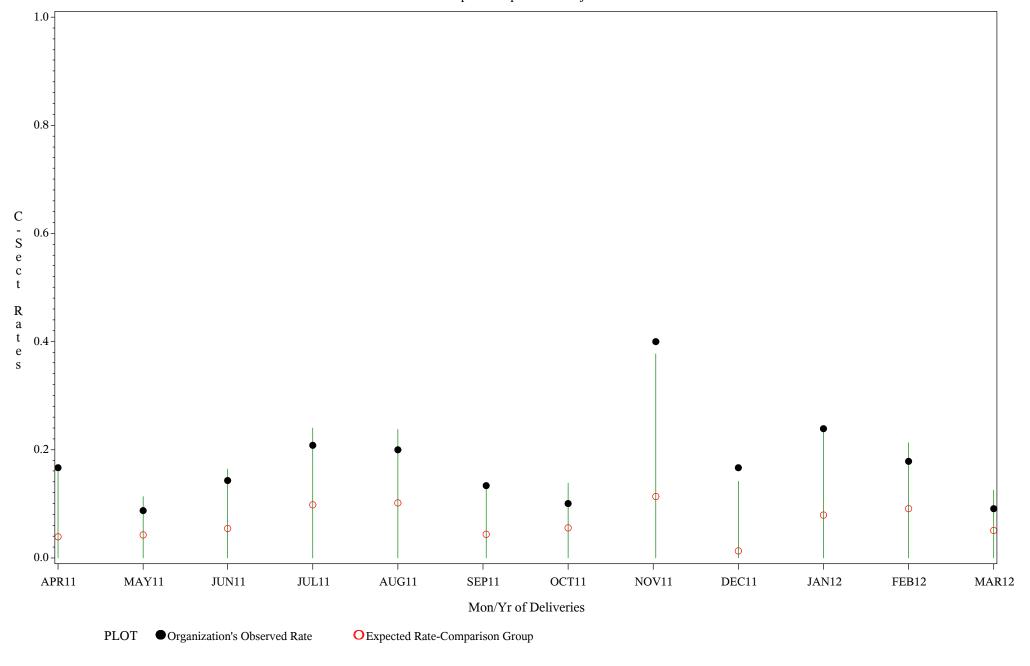

Time Period: April 1, 2011 - March 31, 2012 Denominator=All Deliveries, Numerator=C-Sects Performed

Chart created: Friday, 11MAY2012 Hospital=Quentin N Burdick - Aberdeen



Time Period: April 1, 2011 - March 31, 2012
Denominator=All Deliveries, Numerator=C-Sects Performed
Chart created: Friday, 11MAY2012

Hospital=YK Health - Alaska



Time Period: April 1, 2011 - March 31, 2012
Denominator=All Deliveries, Numerator=C-Sects Performed
Chart created: Friday, 11MAY2012

Hospital=GIMC - Navajo



Time Period: April 1, 2011 - March 31, 2012
Denominator=All Deliveries, Numerator=C-Sects Performed
Chart created: Friday, 11MAY2012

Hospital=Shiprock - Navajo