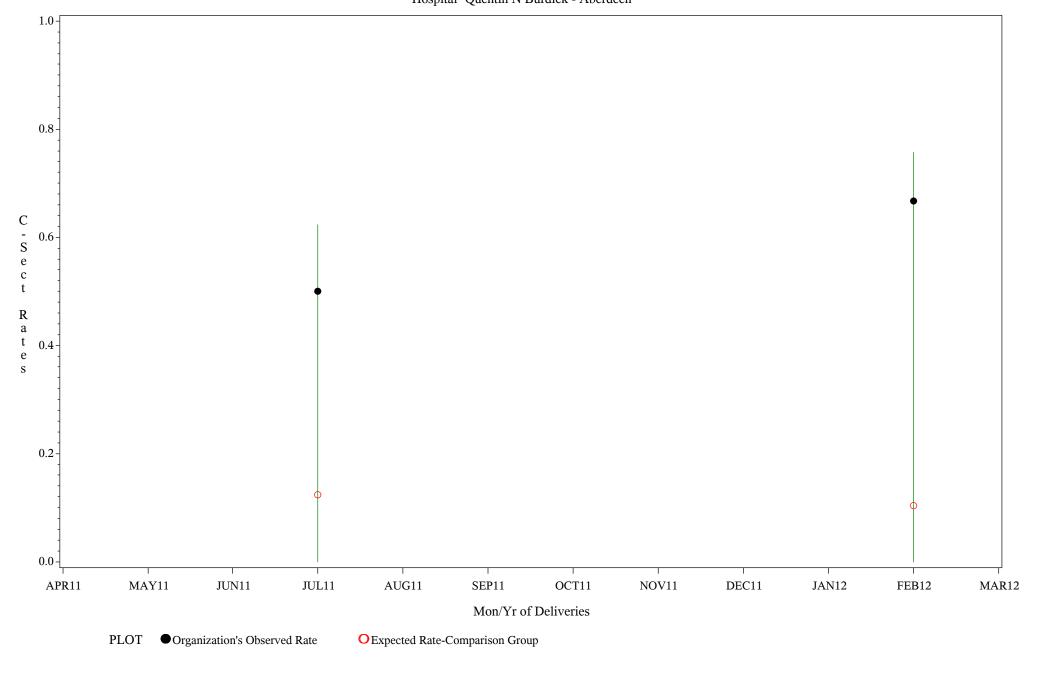

Time Period: April 1, 2011 - March 31, 2012 Denominator=All Deliveries, Numerator=C-Sects Performed

Chart created: Friday, 11MAY2012 Hospital=Quentin N Burdick - Aberdeen

Time Period: April 1, 2011 - March 31, 2012
Denominator=All Deliveries, Numerator=C-Sects Performed
Chart created: Friday, 11MAY2012