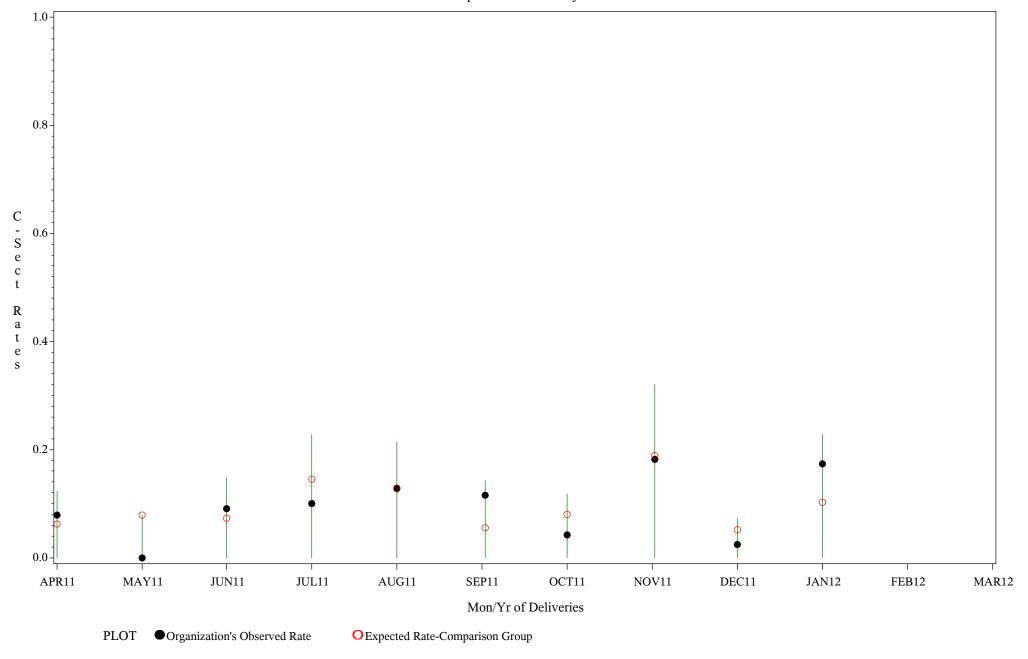

Hospital=YK Health - Alaska

Time Period: April 1, 2011 - March 31, 2012
Denominator=All Deliveries, Numerator=C-Sects Performed
Chart created: Friday, 11MAY2012

Hospital=GIMC - Navajo

Time Period: April 1, 2011 - March 31, 2012
Denominator=All Deliveries, Numerator=C-Sects Performed
Chart created: Friday, 11MAY2012