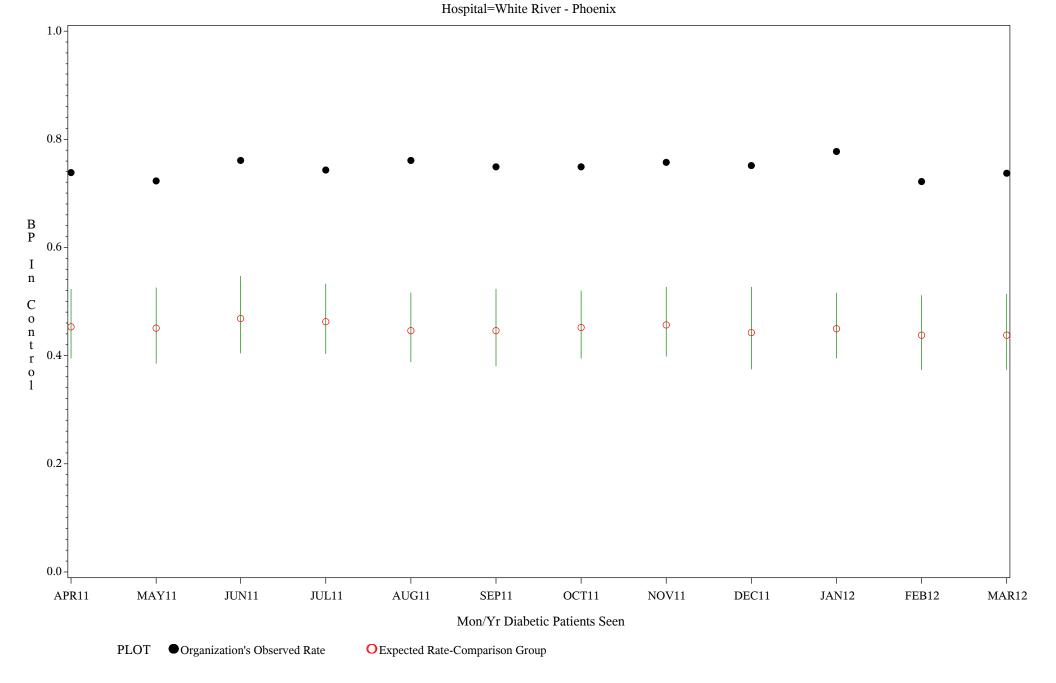

Time Period: April 1, 2011 - March 31, 2012

Denominator=All Diabetic Patients, Numerator=Blood Pressure Under Control

Chart created: Friday, 11MAY2012

Time Period: April 1, 2011 - March 31, 2012

Denominator=All Diabetic Patients, Numerator=Blood Pressure Under Control

Chart created: Friday, 11MAY2012

Time Period: April 1, 2011 - March 31, 2012

Denominator=All Diabetic Patients, Numerator=Blood Pressure Under Control

Chart created: Friday, 11MAY2012

Time Period: April 1, 2011 - March 31, 2012