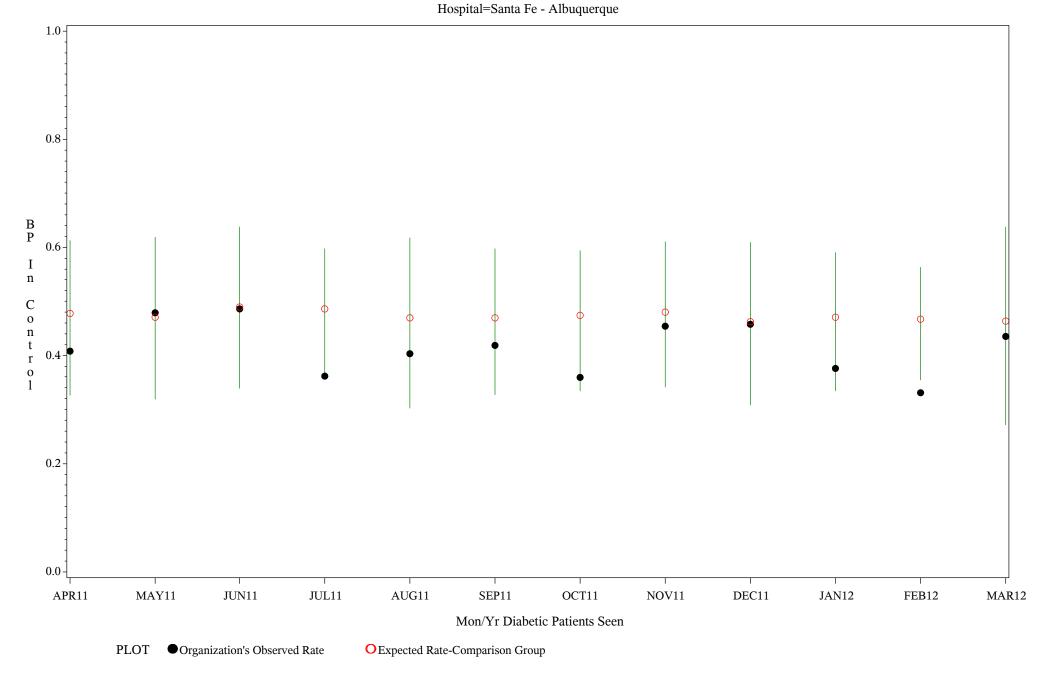

Chart created: Friday, 11MAY2012

Time Period: April 1, 2011 - March 31, 2012

Denominator=All Diabetic Patients, Numerator=Blood Pressure Under Control

Chart created: Friday, 11MAY2012

Time Period: April 1, 2011 - March 31, 2012

Denominator=All Diabetic Patients, Numerator=Blood Pressure Under Control

Chart created: Friday, 11MAY2012

Time Period: April 1, 2011 - March 31, 2012

Denominator=All Diabetic Patients, Numerator=Blood Pressure Under Control