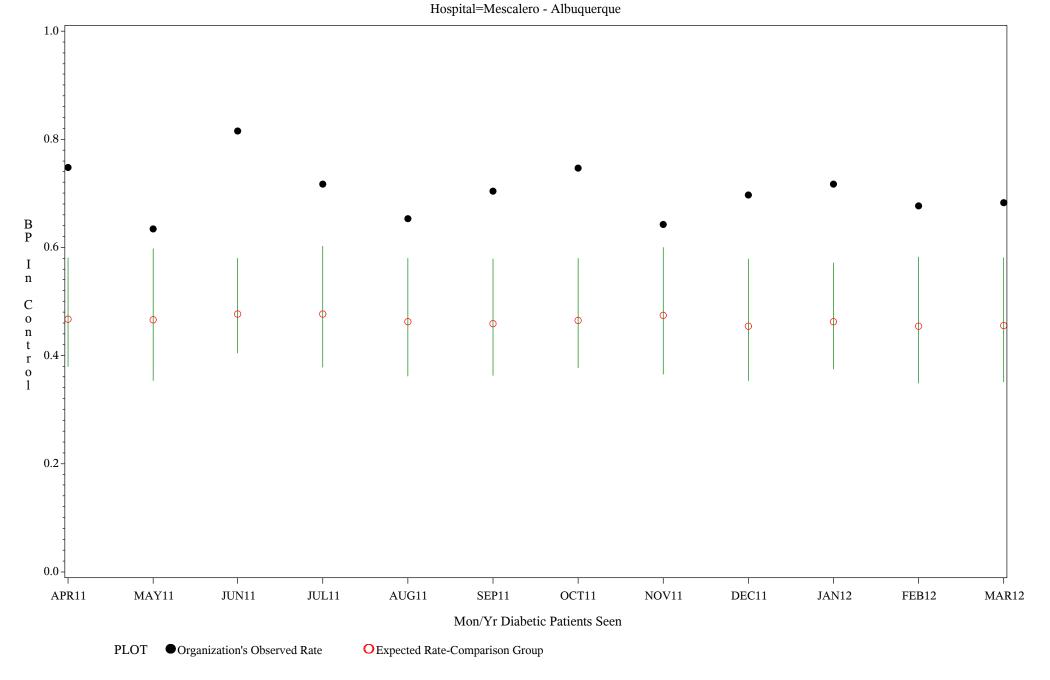

Time Period: April 1, 2011 - March 31, 2012

Denominator=All Diabetic Patients, Numerator=Blood Pressure Under Control

Chart created: Friday, 11MAY2012

Time Period: April 1, 2011 - March 31, 2012

Denominator=All Diabetic Patients, Numerator=Blood Pressure Under Control

Chart created: Friday, 11MAY2012

Time Period: April 1, 2011 - March 31, 2012

Denominator=All Diabetic Patients, Numerator=Blood Pressure Under Control

Chart created: Friday, 11MAY2012

Time Period: April 1, 2011 - March 31, 2012