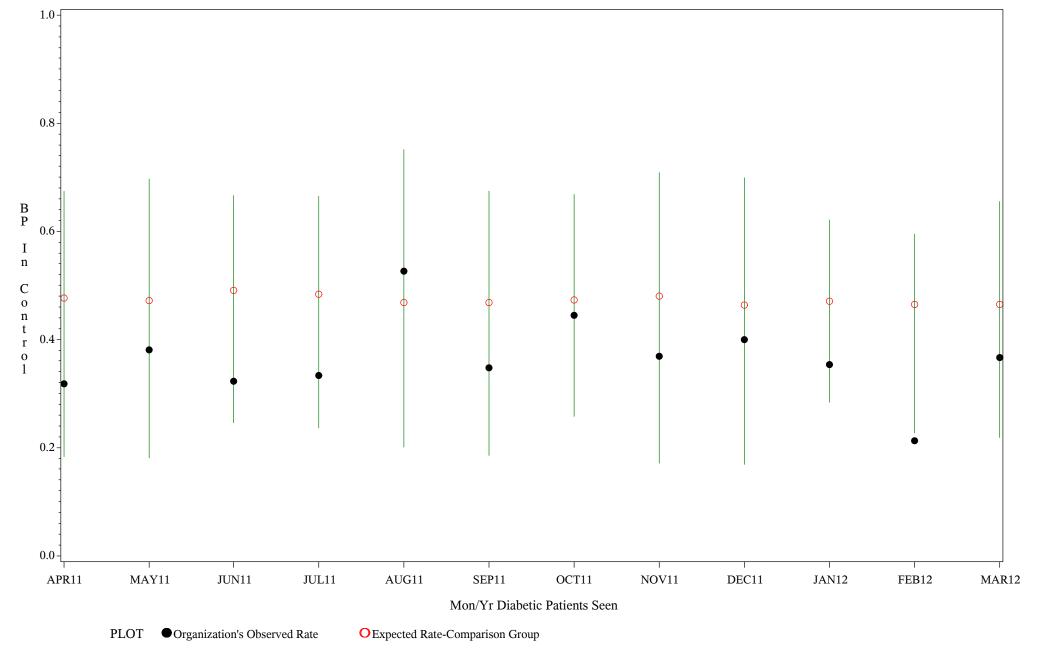

Time Period: April 1, 2011 - March 31, 2012

Denominator=All Diabetic Patients, Numerator=Blood Pressure Under Control

Chart created: Friday, 11MAY2012

Hospital=Sells - Tucson

Time Period: April 1, 2011 - March 31, 2012

Denominator=All Diabetic Patients, Numerator=Blood Pressure Under Control

Chart created: Friday, 11MAY2012 Hospital=Ft. Yates - Aberdeen

Time Period: April 1, 2011 - March 31, 2012

Denominator=All Diabetic Patients, Numerator=Blood Pressure Under Control