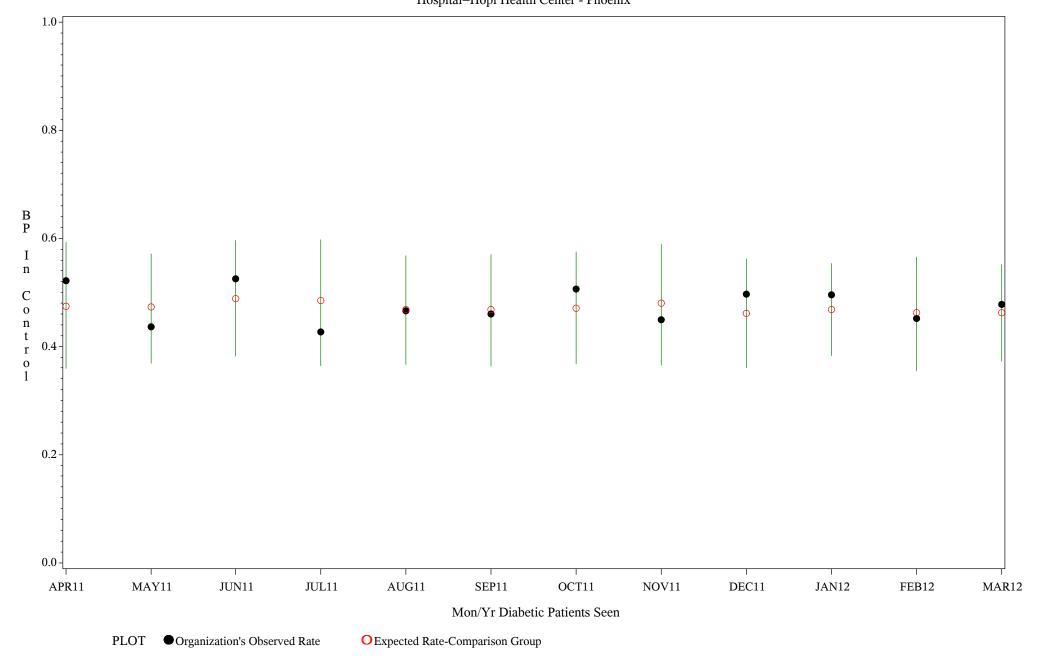

Chart created: Friday, 11MAY2012 Hospital=Hopi Health Center - Phoenix

Time Period: April 1, 2011 - March 31, 2012

Denominator=All Diabetic Patients, Numerator=Blood Pressure Under Control

Chart created: Friday, 11MAY2012