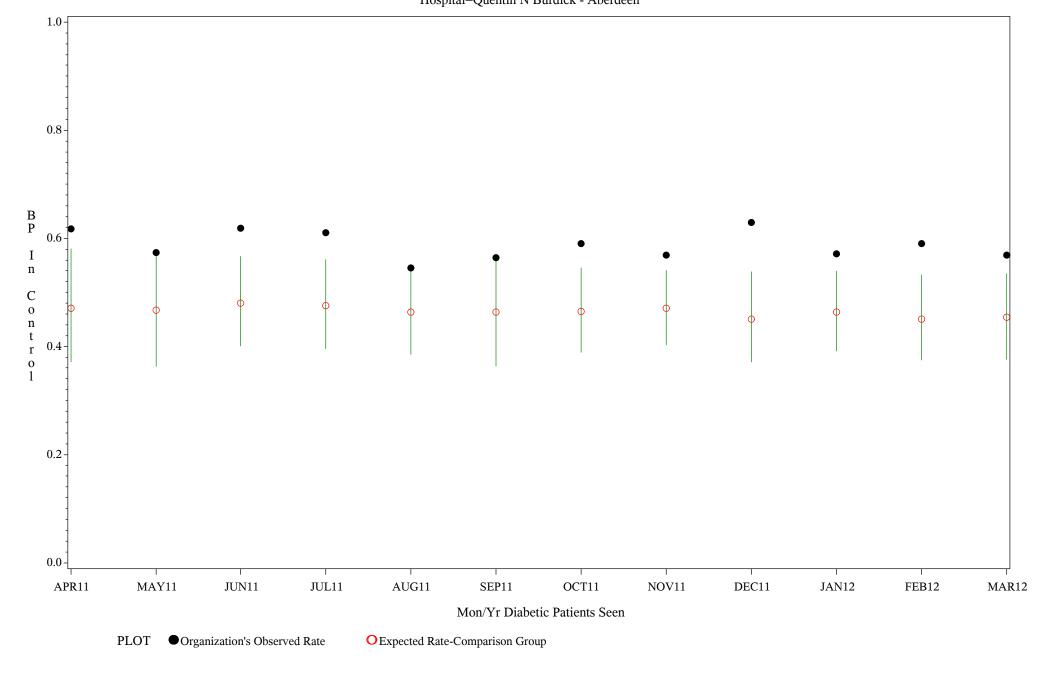

Chart created: Friday, 11MAY2012 Hospital=Quentin N Burdick - Aberdeen

Time Period: April 1, 2011 - March 31, 2012

Denominator=All Diabetic Patients, Numerator=Blood Pressure Under Control

Chart created: Friday, 11MAY2012

Time Period: April 1, 2011 - March 31, 2012

Denominator=All Diabetic Patients, Numerator=Blood Pressure Under Control

Chart created: Friday, 11MAY2012

Time Period: April 1, 2011 - March 31, 2012

Denominator=All Diabetic Patients, Numerator=Blood Pressure Under Control