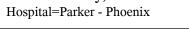

Time Period: April 1, 2011 - March 31, 2012

Denominator=All Diabetic Patients, Numerator=Blood Pressure Under Control

Chart created: Friday, 11MAY2012

Time Period: April 1, 2011 - March 31, 2012

Denominator=All Diabetic Patients, Numerator=Blood Pressure Under Control