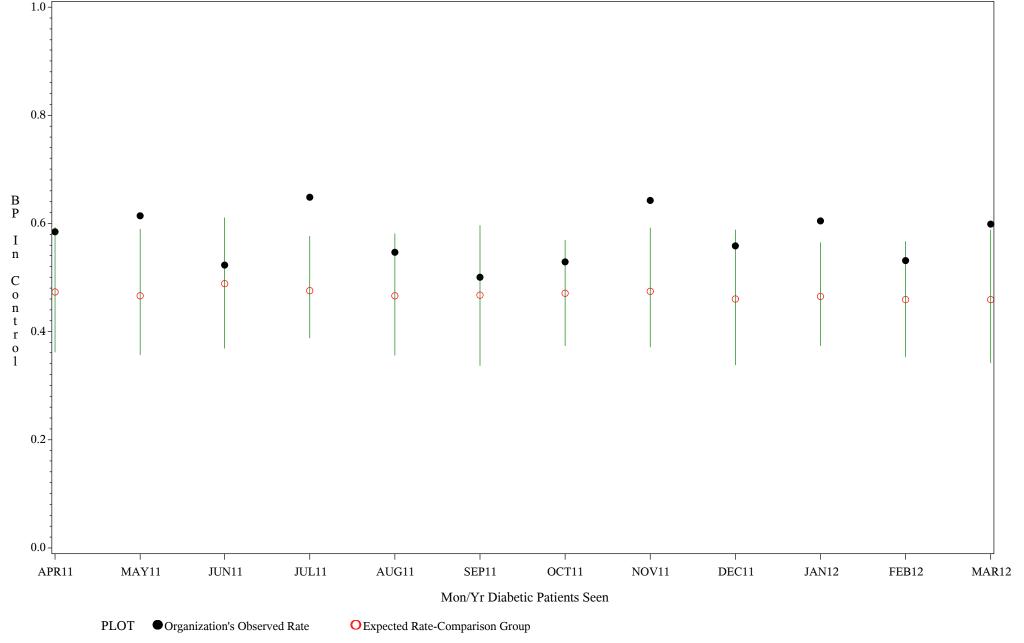

Chart created: Friday, 11MAY2012

Time Period: April 1, 2011 - March 31, 2012

Denominator=All Diabetic Patients, Numerator=Blood Pressure Under Control

Chart created: Friday, 11MAY2012

Time Period: April 1, 2011 - March 31, 2012