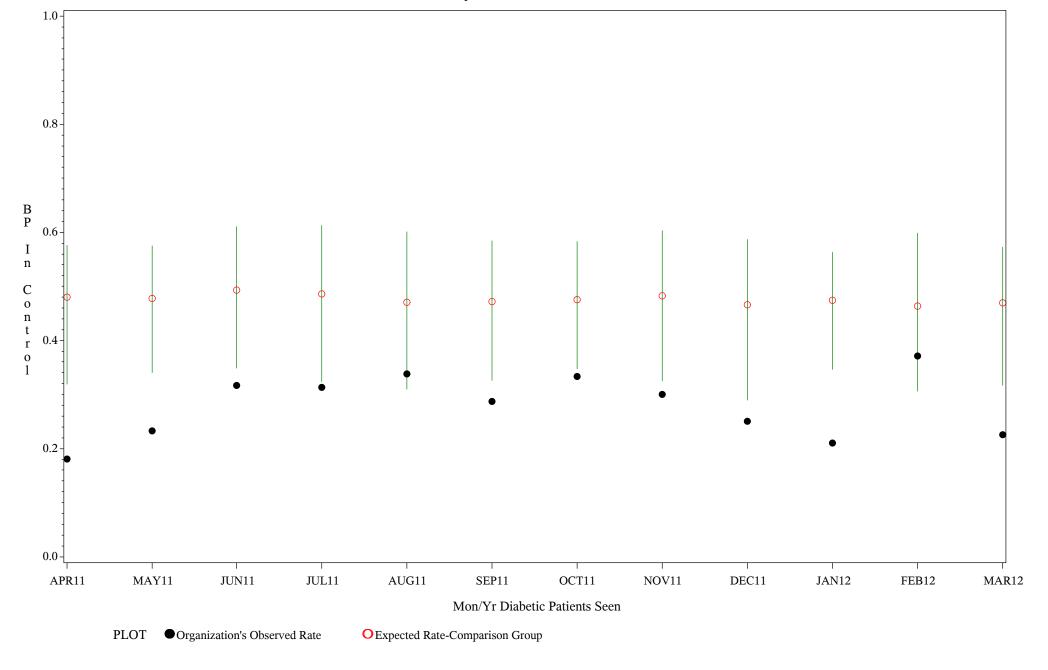

Chart created: Friday, 11MAY2012

Time Period: April 1, 2011 - March 31, 2012

Denominator=All Diabetic Patients, Numerator=Blood Pressure Under Control

Chart created: Friday, 11MAY2012

Time Period: April 1, 2011 - March 31, 2012

Denominator=All Diabetic Patients, Numerator=Blood Pressure Under Control

Chart created: Friday, 11MAY2012

Time Period: April 1, 2011 - March 31, 2012

Denominator=All Diabetic Patients, Numerator=Blood Pressure Under Control