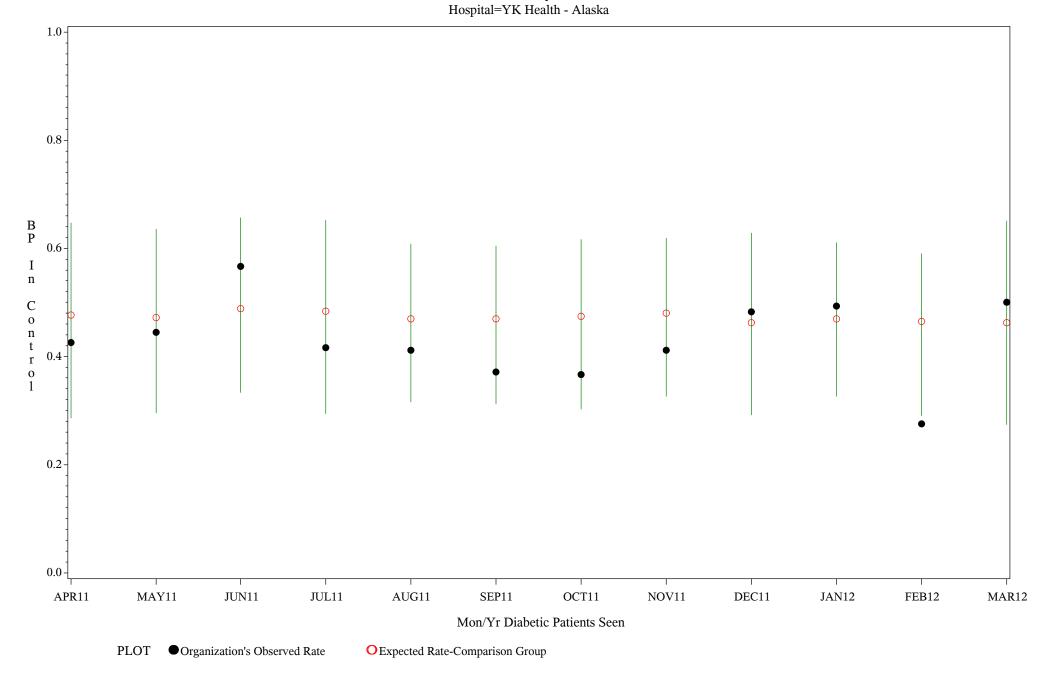

Chart created: Friday, 11MAY2012

Hospital=Maniilaq - Alaska

Time Period: April 1, 2011 - March 31, 2012

Denominator=All Diabetic Patients, Numerator=Blood Pressure Under Control

Chart created: Friday, 11MAY2012