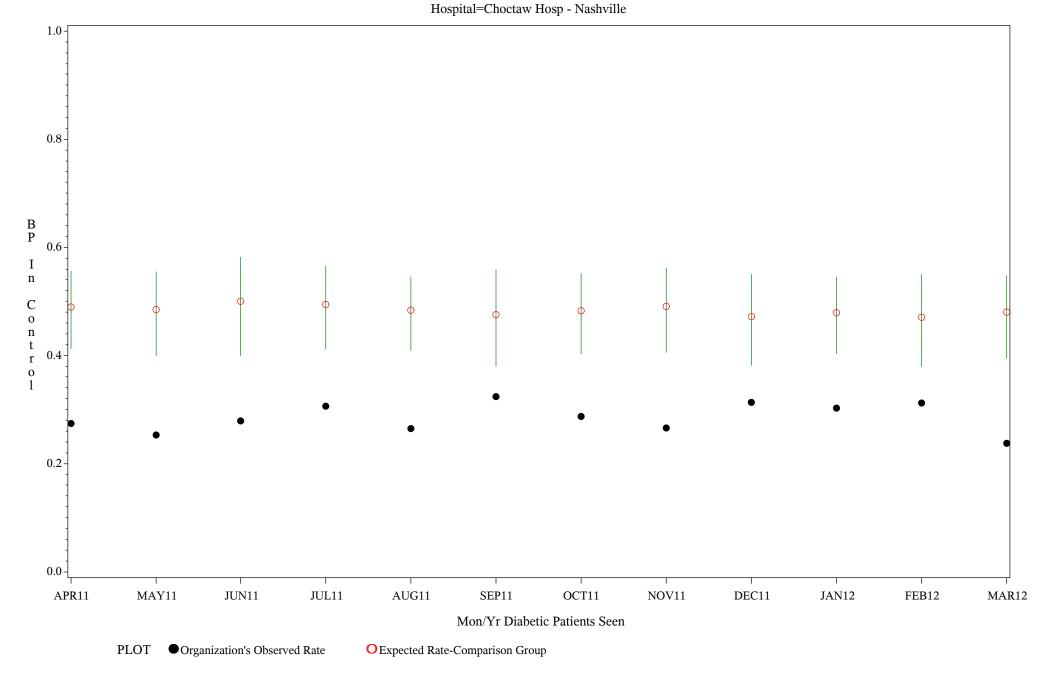

Time Period: April 1, 2011 - March 31, 2012

Denominator=All Diabetic Patients, Numerator=Blood Pressure Under Control

Chart created: Friday, 11MAY2012

Time Period: April 1, 2011 - March 31, 2012

Denominator=All Diabetic Patients, Numerator=Blood Pressure Under Control

Chart created: Friday, 11MAY2012

Time Period: April 1, 2011 - March 31, 2012

Denominator=All Diabetic Patients, Numerator=Blood Pressure Under Control

Chart created: Friday, 11MAY2012

Time Period: April 1, 2011 - March 31, 2012