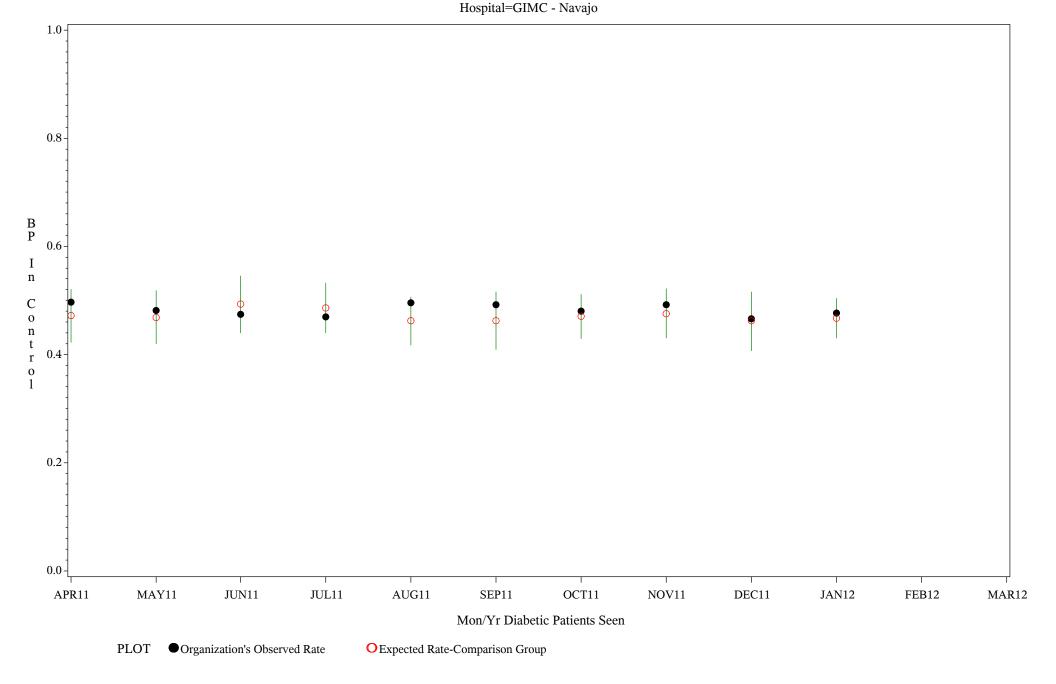

Denominator=All Diabetic Patients, Numerator=Blood Pressure Under Control

Chart created: Friday, 11MAY2012

Time Period: April 1, 2011 - March 31, 2012

Denominator=All Diabetic Patients, Numerator=Blood Pressure Under Control

Chart created: Friday, 11MAY2012

Hospital=Maniilaq - Alaska

Time Period: April 1, 2011 - March 31, 2012

Denominator=All Diabetic Patients, Numerator=Blood Pressure Under Control

Chart created: Friday, 11MAY2012