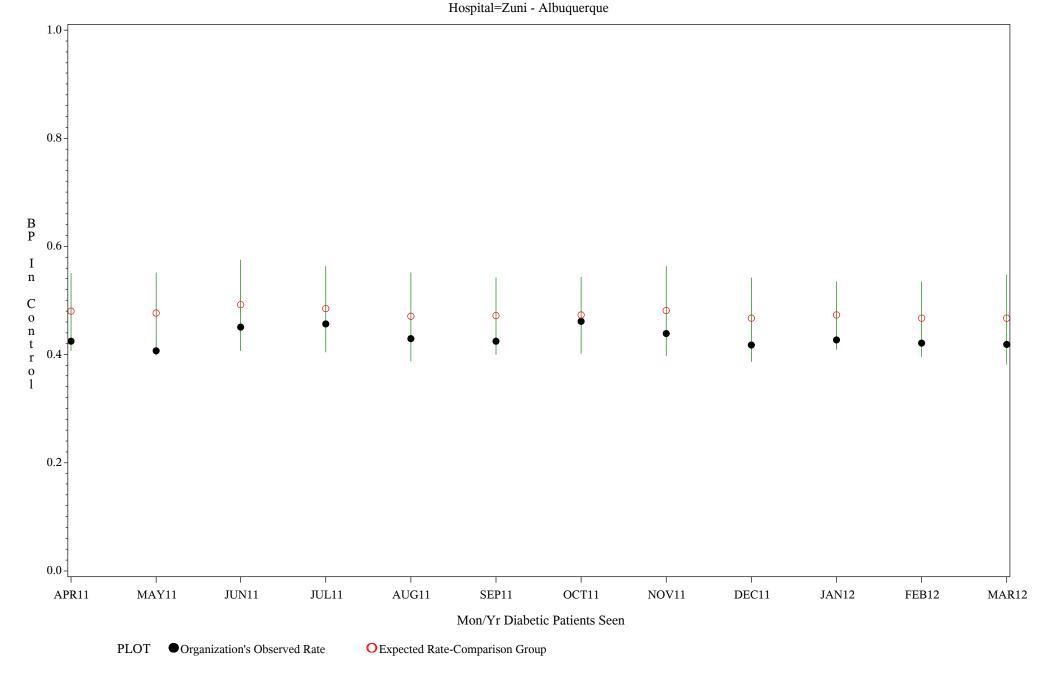

Denominator=All Diabetic Patients, Numerator=Blood Pressure Under Control

Chart created: Friday, 11MAY2012

Time Period: April 1, 2011 - March 31, 2012

Denominator=All Diabetic Patients, Numerator=Blood Pressure Under Control