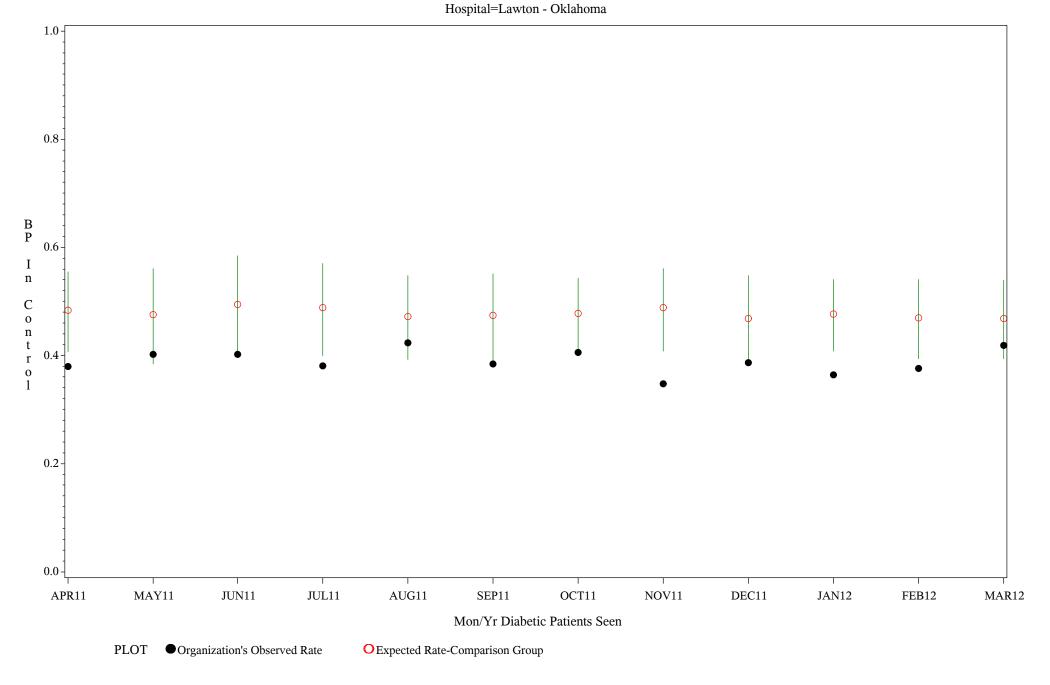

Time Period: April 1, 2011 - March 31, 2012

Denominator=All Diabetic Patients, Numerator=Blood Pressure Under Control

Chart created: Friday, 11MAY2012 Hospital=Chickasaw Hospital - Oklahoma

Time Period: April 1, 2011 - March 31, 2012

Denominator=All Diabetic Patients, Numerator=Blood Pressure Under Control

Chart created: Friday, 11MAY2012

Time Period: April 1, 2011 - March 31, 2012

Denominator=All Diabetic Patients, Numerator=Blood Pressure Under Control