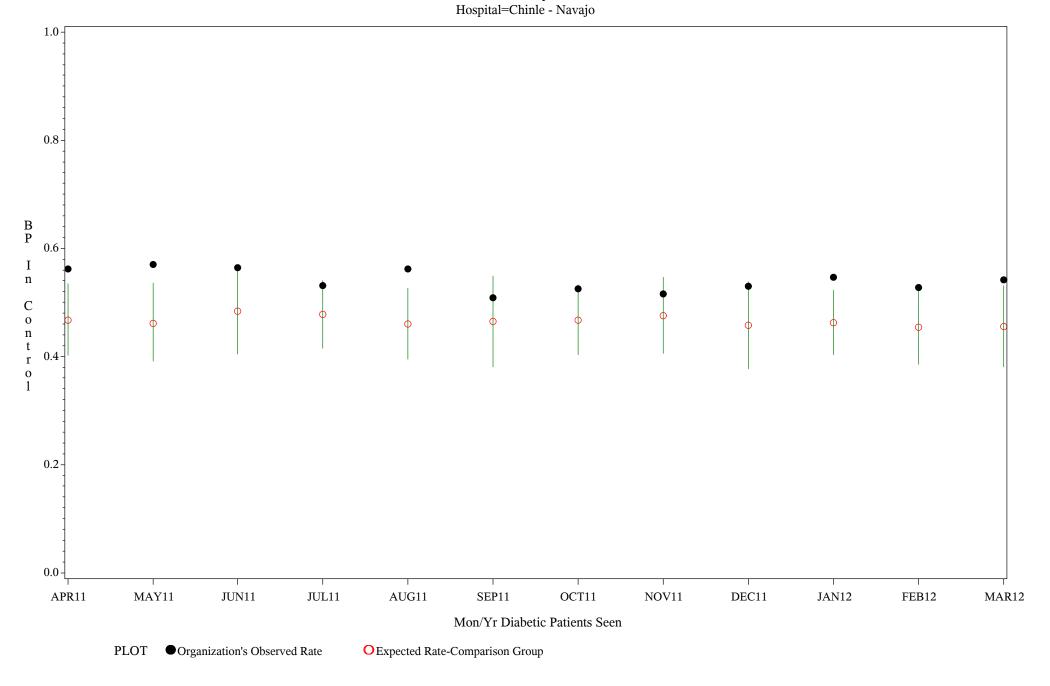

Chart created: Friday, 11MAY2012

Time Period: April 1, 2011 - March 31, 2012

Denominator=All Diabetic Patients, Numerator=Blood Pressure Under Control

Chart created: Friday, 11MAY2012

Time Period: April 1, 2011 - March 31, 2012

Denominator=All Diabetic Patients, Numerator=Blood Pressure Under Control

Chart created: Friday, 11MAY2012

Time Period: April 1, 2011 - March 31, 2012

Denominator=All Diabetic Patients, Numerator=Blood Pressure Under Control