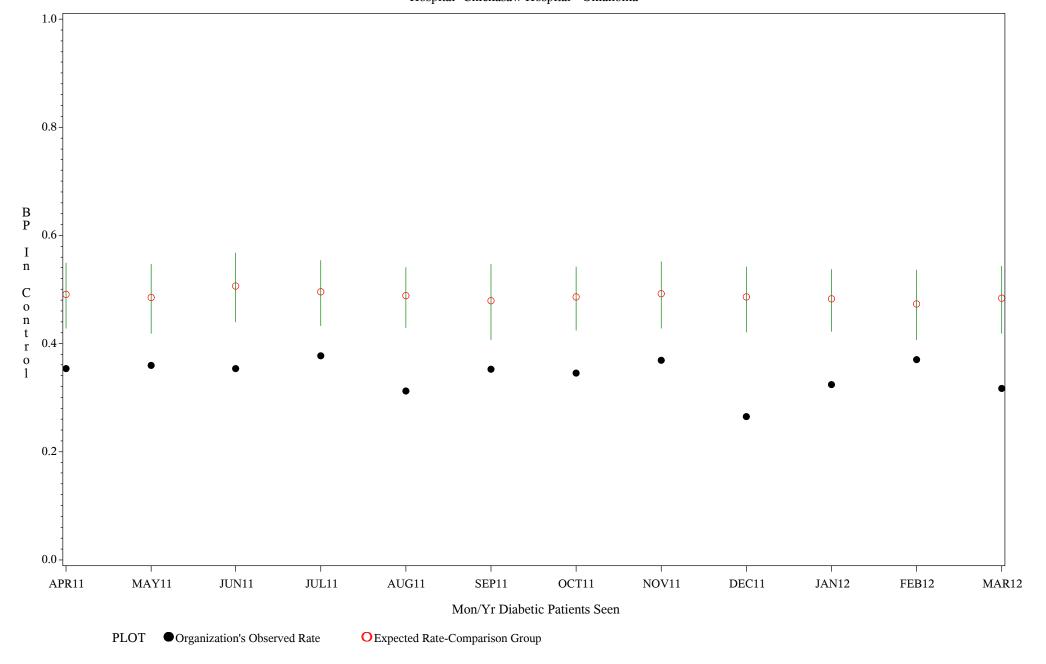

Chart created: Friday, 11MAY2012 Hospital=Quentin N Burdick - Aberdeen

Time Period: April 1, 2011 - March 31, 2012

Denominator=All Diabetic Patients, Numerator=Blood Pressure Under Control

Chart created: Friday, 11MAY2012

Time Period: April 1, 2011 - March 31, 2012

Denominator=All Diabetic Patients, Numerator=Blood Pressure Under Control

Chart created: Friday, 11MAY2012

Time Period: April 1, 2011 - March 31, 2012

Denominator=All Diabetic Patients, Numerator=Blood Pressure Under Control