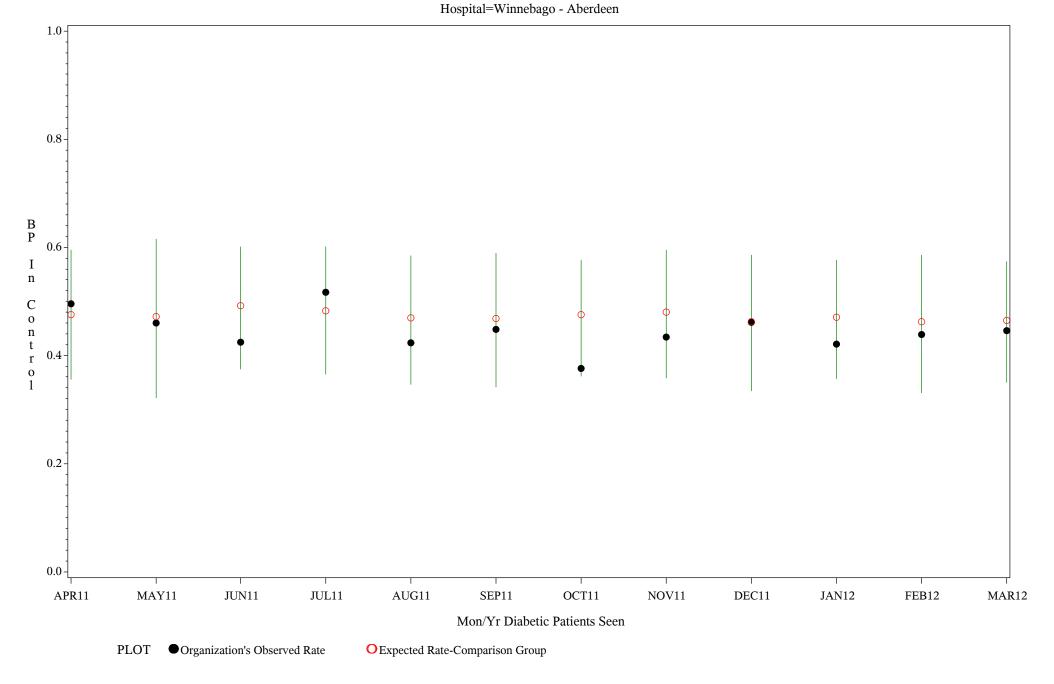

Time Period: April 1, 2011 - March 31, 2012

Denominator=All Diabetic Patients, Numerator=Blood Pressure Under Control

Chart created: Friday, 11MAY2012

Time Period: April 1, 2011 - March 31, 2012

Denominator=All Diabetic Patients, Numerator=Blood Pressure Under Control

Chart created: Friday, 11MAY2012

Time Period: April 1, 2011 - March 31, 2012

Denominator=All Diabetic Patients, Numerator=Blood Pressure Under Control

Chart created: Friday, 11MAY2012

Time Period: April 1, 2011 - March 31, 2012