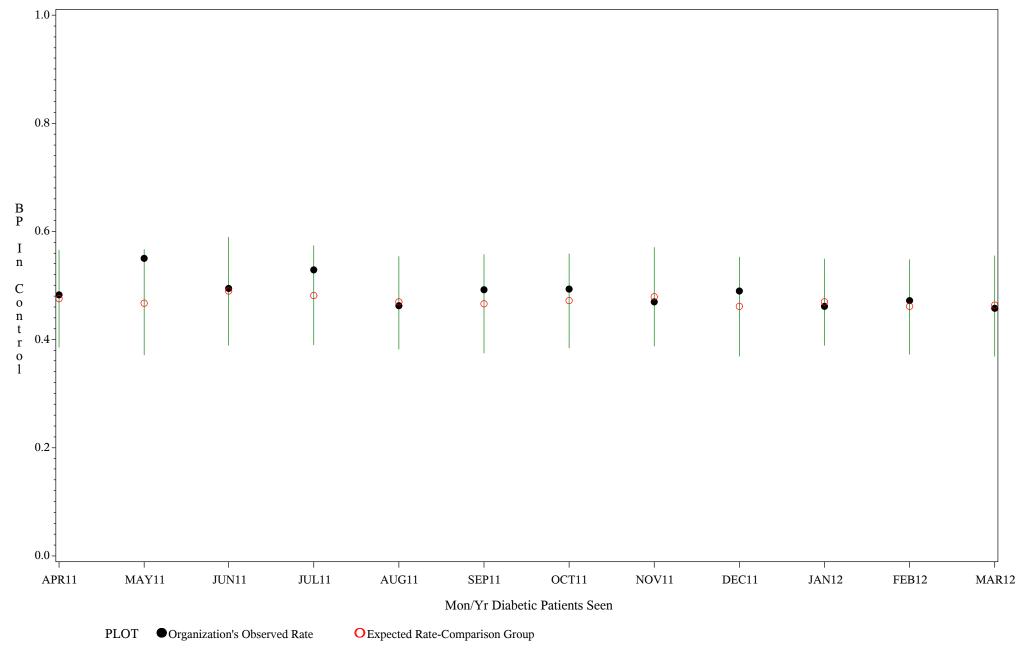

Time Period: April 1, 2011 - March 31, 2012

Denominator=All Diabetic Patients, Numerator=Blood Pressure Under Control

Chart created: Friday, 11MAY2012

Time Period: April 1, 2011 - March 31, 2012

Denominator=All Diabetic Patients, Numerator=Blood Pressure Under Control

Chart created: Friday, 11MAY2012

Time Period: April 1, 2011 - March 31, 2012

Denominator=All Diabetic Patients, Numerator=Blood Pressure Under Control

Chart created: Friday, 11MAY2012

Time Period: April 1, 2011 - March 31, 2012