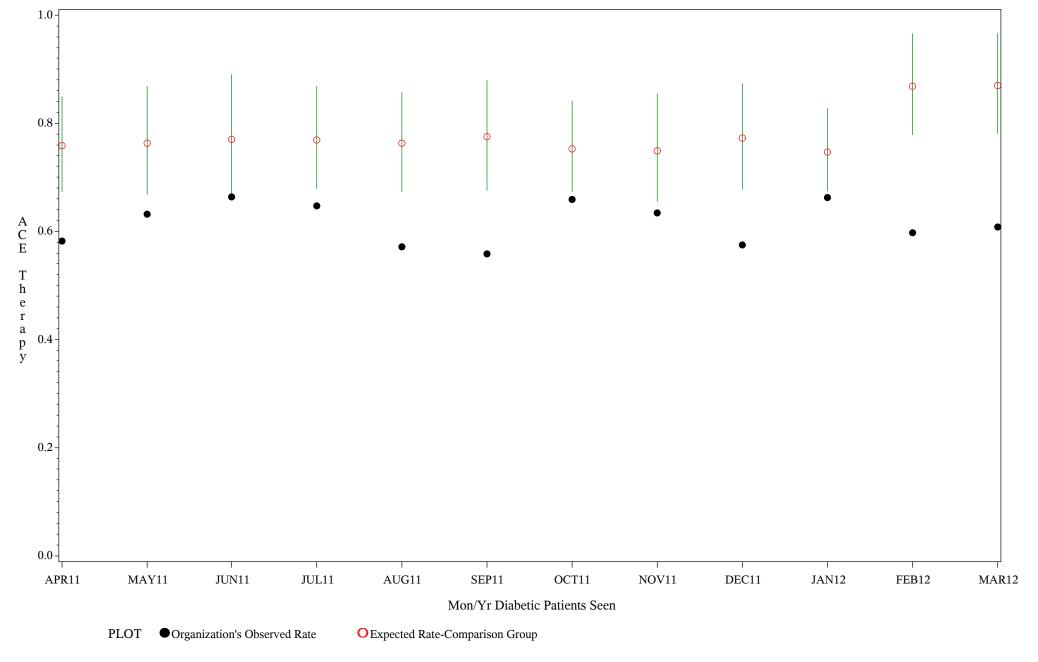

Time Period: April 1, 2011 - March 31, 2012

Denominator=All Diabetic Patients, Numerator=ACE Inhibitor Prescribed

Chart created: Friday, 11MAY2012

Hospital=Sells - Tucson

Time Period: April 1, 2011 - March 31, 2012

Denominator=All Diabetic Patients, Numerator=ACE Inhibitor Prescribed

Chart created: Friday, 11MAY2012

Time Period: April 1, 2011 - March 31, 2012

Denominator=All Diabetic Patients, Numerator=ACE Inhibitor Prescribed