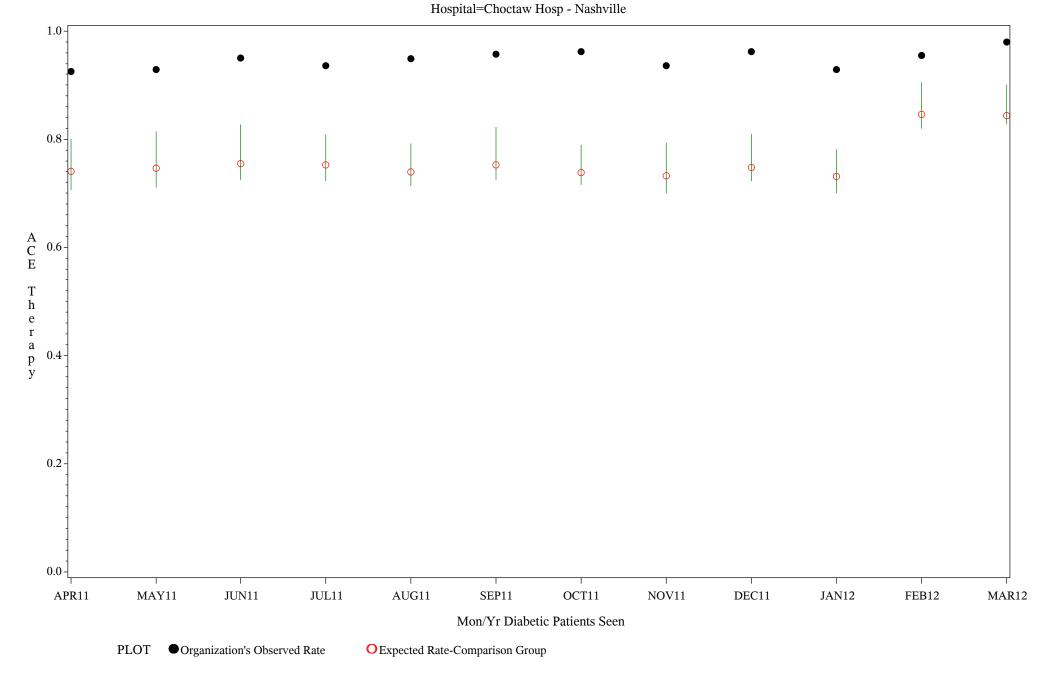

Hospital=Lawton - Oklahoma

Time Period: April 1, 2011 - March 31, 2012

Denominator=All Diabetic Patients, Numerator=ACE Inhibitor Prescribed

Chart created: Friday, 11MAY2012 Hospital=Chickasaw Hospital - Oklahoma