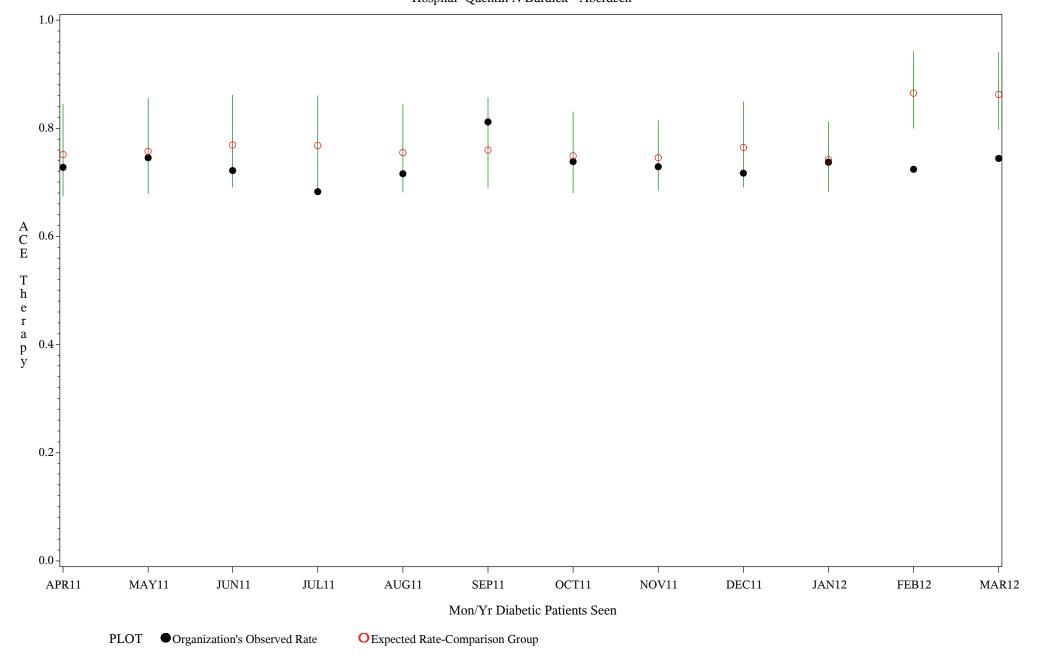

Chart created: Friday, 11MAY2012
Hospital=Quentin N Burdick - Aberdeen

Time Period: April 1, 2011 - March 31, 2012

Denominator=All Diabetic Patients, Numerator=ACE Inhibitor Prescribed

Chart created: Friday, 11MAY2012