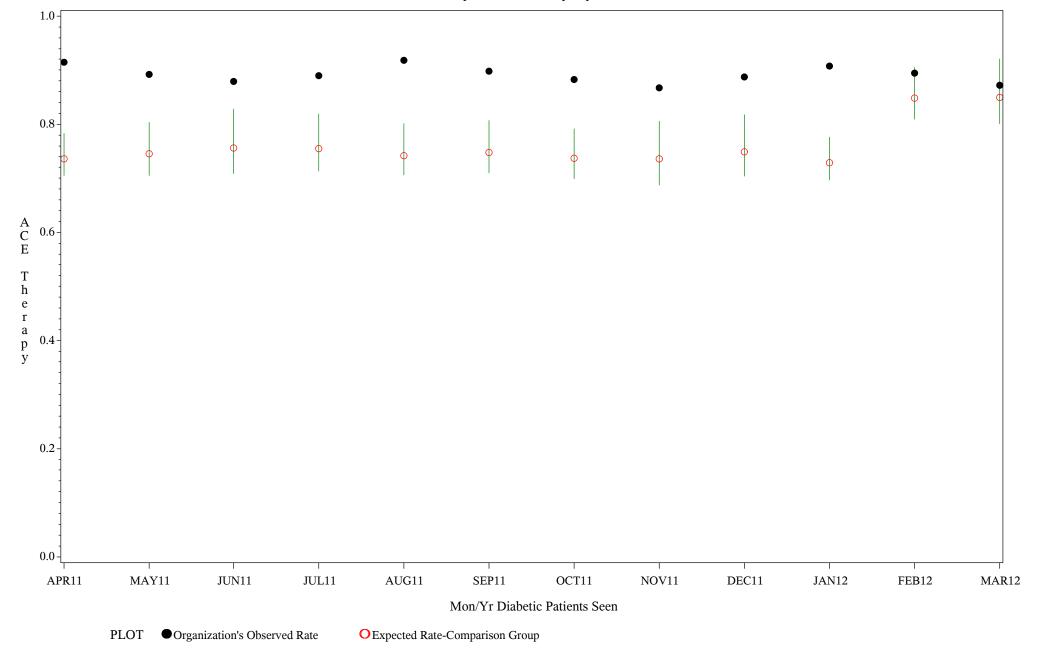

Denominator=All Diabetic Patients, Numerator=ACE Inhibitor Prescribed

Chart created: Friday, 11MAY2012

Hospital=Zuni - Albuquerque

Time Period: April 1, 2011 - March 31, 2012

Denominator=All Diabetic Patients, Numerator=ACE Inhibitor Prescribed