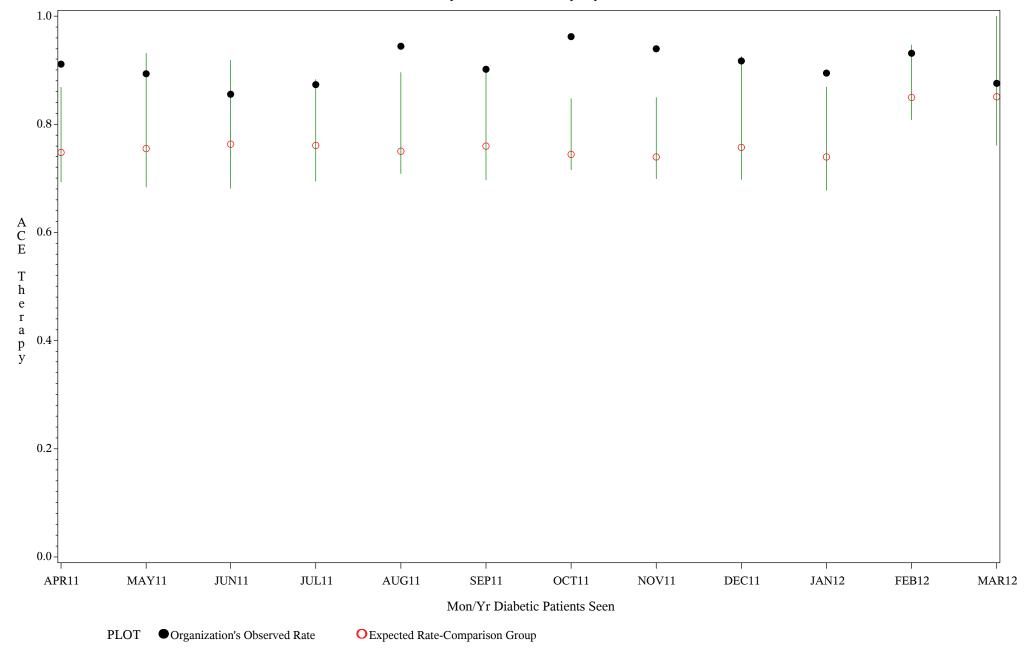

Time Period: April 1, 2011 - March 31, 2012

Denominator=All Diabetic Patients, Numerator=ACE Inhibitor Prescribed

Chart created: Friday, 11MAY2012

Hospital=Santa Fe - Albuquerque

Time Period: April 1, 2011 - March 31, 2012