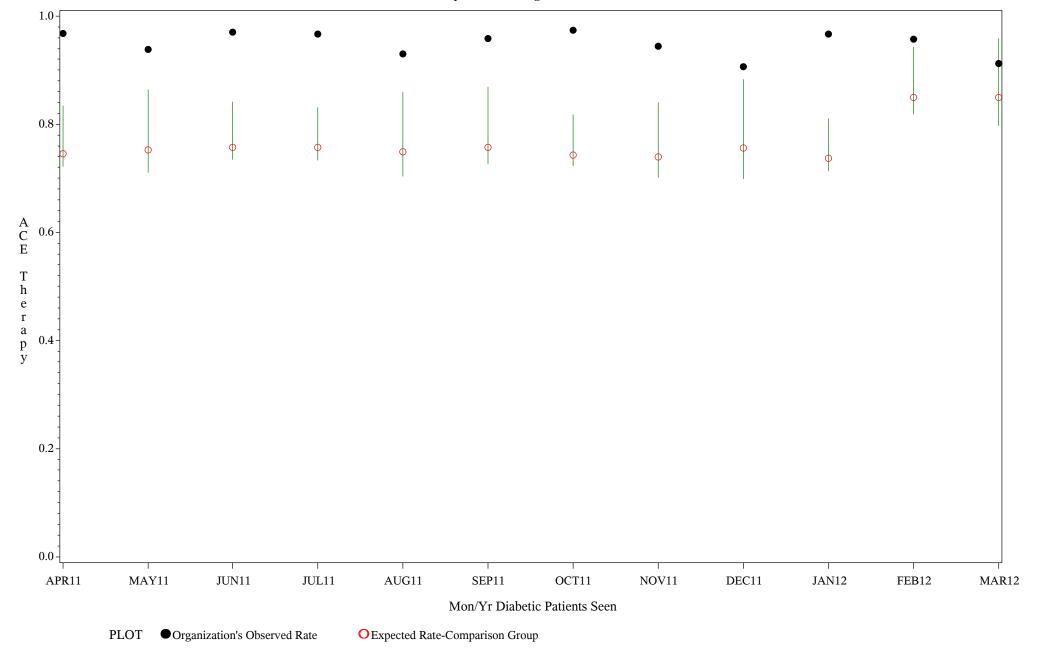

Hospital=Winnebago - Aberdeen

Time Period: April 1, 2011 - March 31, 2012

Denominator=All Diabetic Patients, Numerator=ACE Inhibitor Prescribed

Chart created: Friday, 11MAY2012 Hospital=Mescalero - Albuquerque

Time Period: April 1, 2011 - March 31, 2012

Denominator=All Diabetic Patients, Numerator=ACE Inhibitor Prescribed

Chart created: Friday, 11MAY2012

Hospital=Santa Fe - Albuquerque

Time Period: April 1, 2011 - March 31, 2012