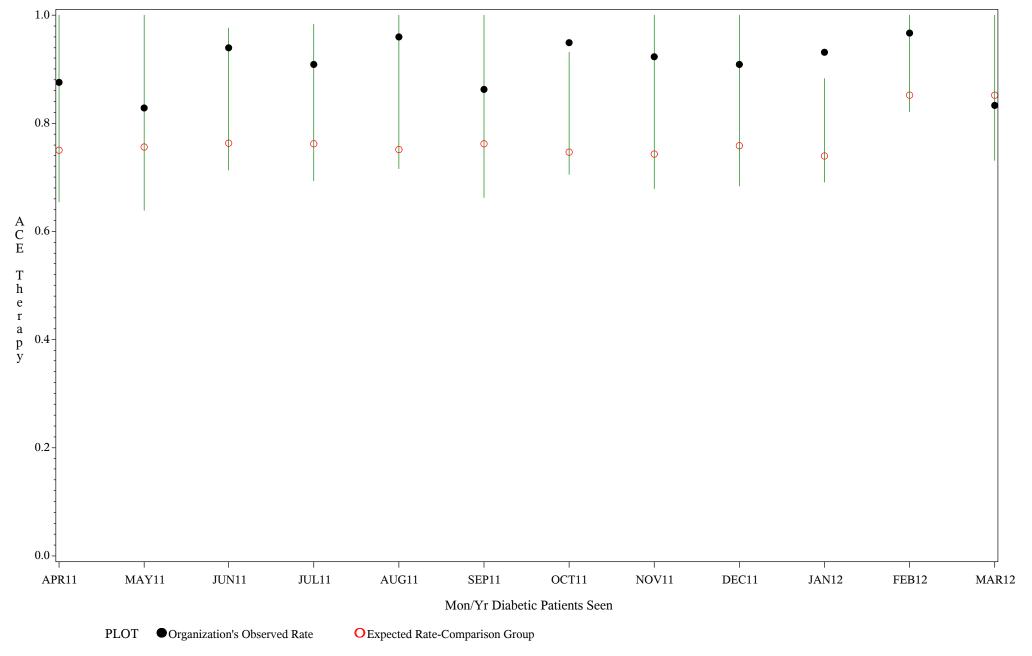

Denominator=All Diabetic Patients, Numerator=ACE Inhibitor Prescribed

Chart created: Friday, 11MAY2012

Hospital=Zuni - Albuquerque

Time Period: April 1, 2011 - March 31, 2012

Denominator=All Diabetic Patients, Numerator=ACE Inhibitor Prescribed

Chart created: Friday, 11MAY2012

Hospital=Maniilaq - Alaska

Time Period: April 1, 2011 - March 31, 2012

Denominator=All Diabetic Patients, Numerator=ACE Inhibitor Prescribed

Chart created: Friday, 11MAY2012