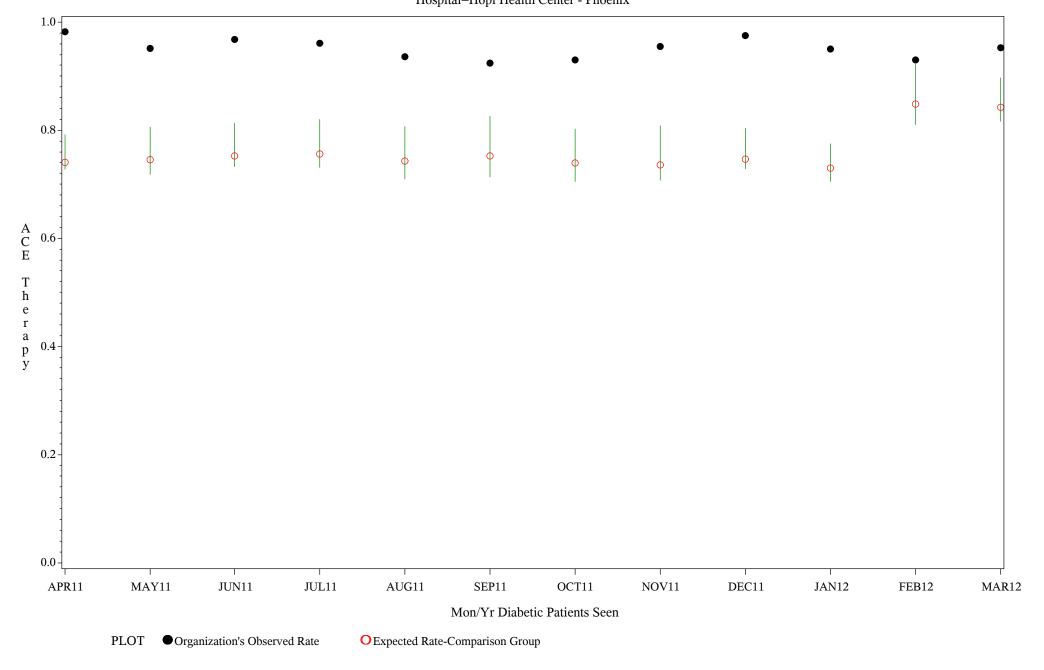

Chart created: Friday, 11MAY2012 Hospital=Hopi Health Center - Phoenix

Time Period: April 1, 2011 - March 31, 2012

Denominator=All Diabetic Patients, Numerator=ACE Inhibitor Prescribed

Chart created: Friday, 11MAY2012