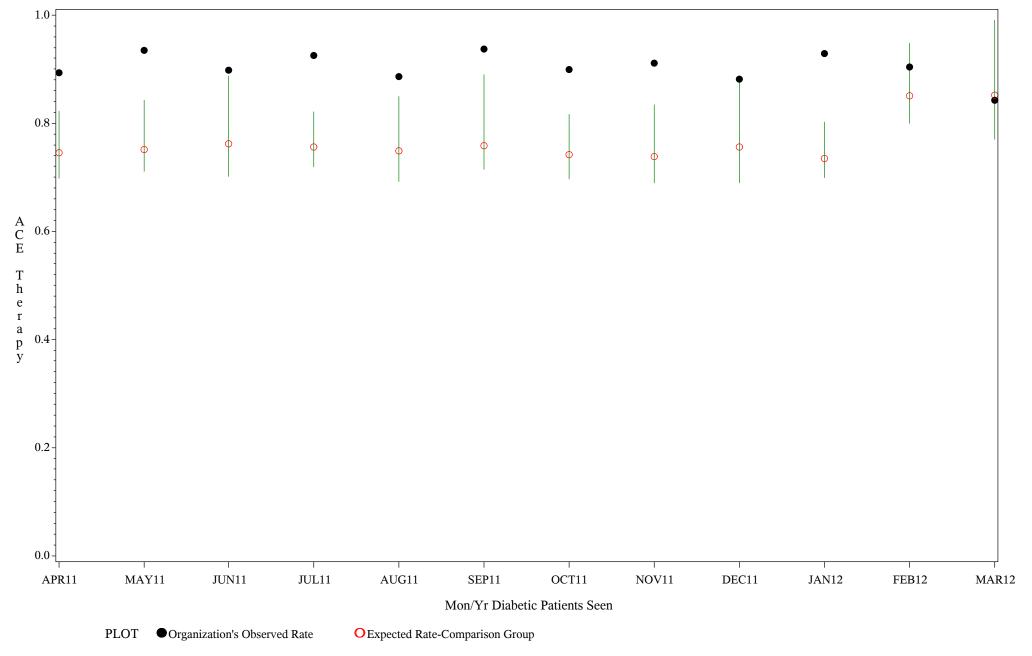

Time Period: April 1, 2011 - March 31, 2012

Denominator=All Diabetic Patients, Numerator=ACE Inhibitor Prescribed

Chart created: Friday, 11MAY2012

Hospital=Sells - Tucson

Time Period: April 1, 2011 - March 31, 2012