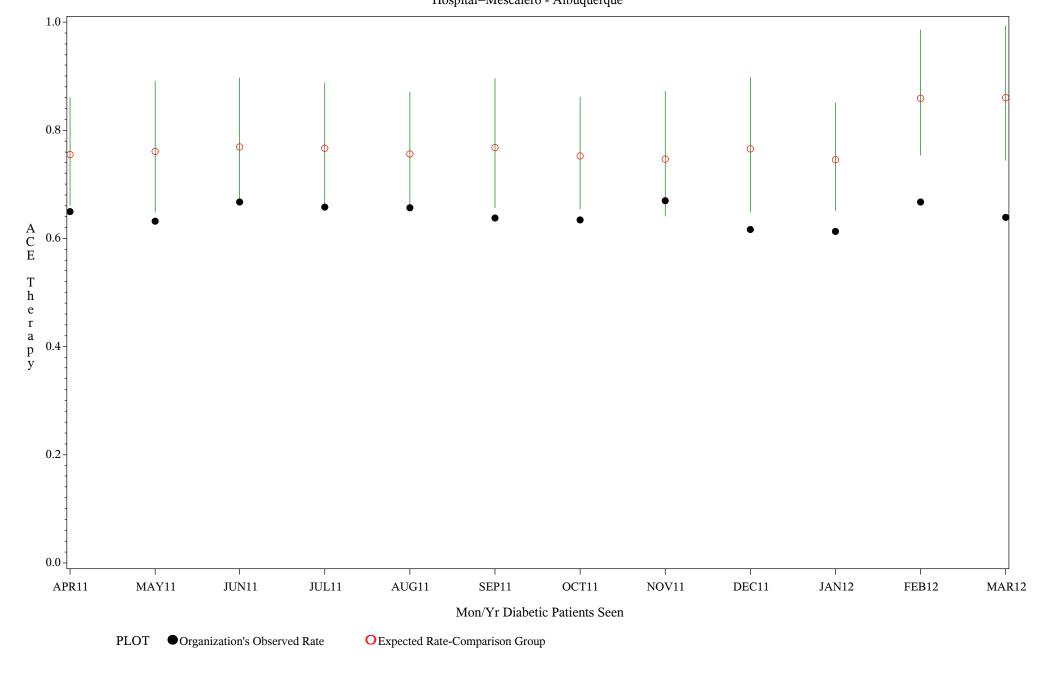

Hospital=Winnebago - Aberdeen

Time Period: April 1, 2011 - March 31, 2012

Denominator=All Diabetic Patients, Numerator=ACE Inhibitor Prescribed

Chart created: Friday, 11MAY2012 Hospital=Mescalero - Albuquerque