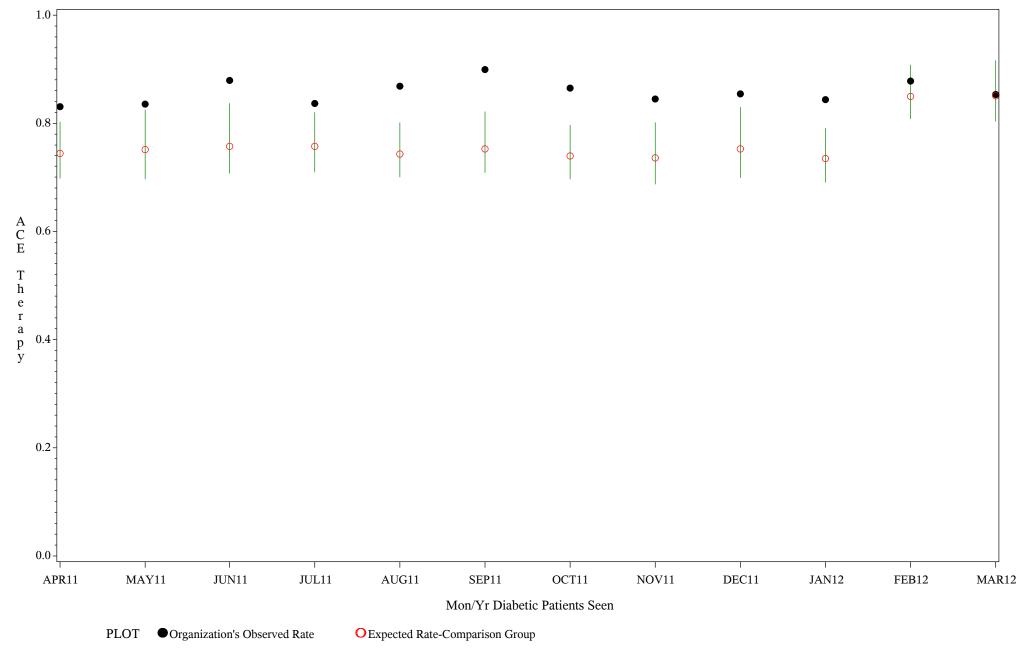

Time Period: April 1, 2011 - March 31, 2012

Denominator=All Diabetic Patients, Numerator=ACE Inhibitor Prescribed

Chart created: Friday, 11MAY2012

Hospital=Sells - Tucson

Time Period: April 1, 2011 - March 31, 2012

Denominator=All Diabetic Patients, Numerator=ACE Inhibitor Prescribed

Chart created: Friday, 11MAY2012

Time Period: April 1, 2011 - March 31, 2012

Denominator=All Diabetic Patients, Numerator=ACE Inhibitor Prescribed