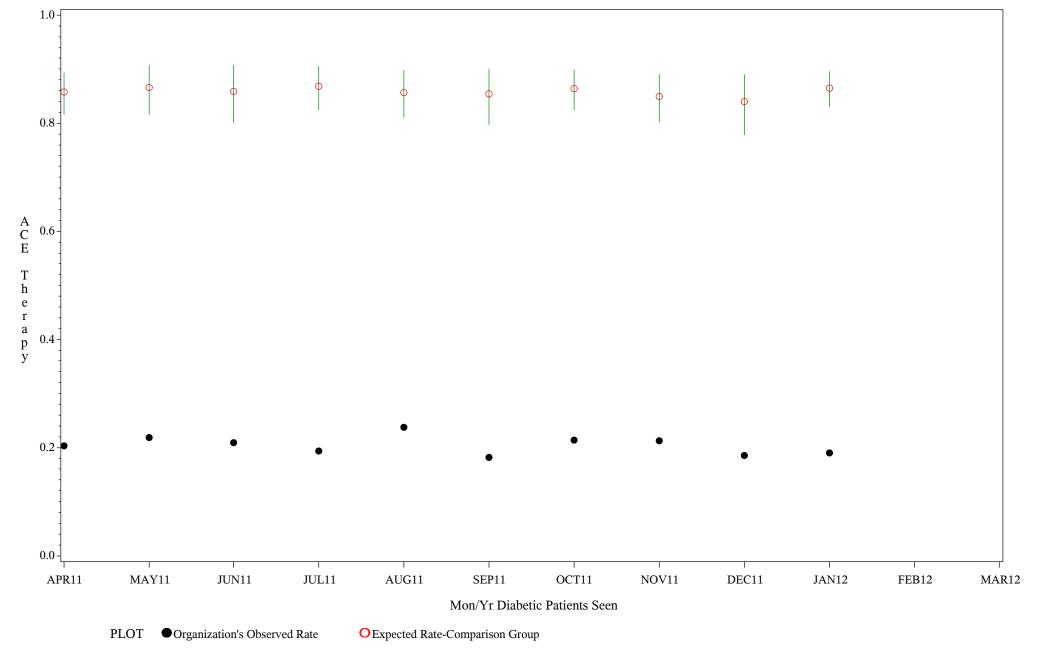

Chart created: Friday, 11MAY2012

Time Period: April 1, 2011 - March 31, 2012

Denominator=All Diabetic Patients, Numerator=ACE Inhibitor Prescribed

Chart created: Friday, 11MAY2012

Hospital=GIMC - Navajo