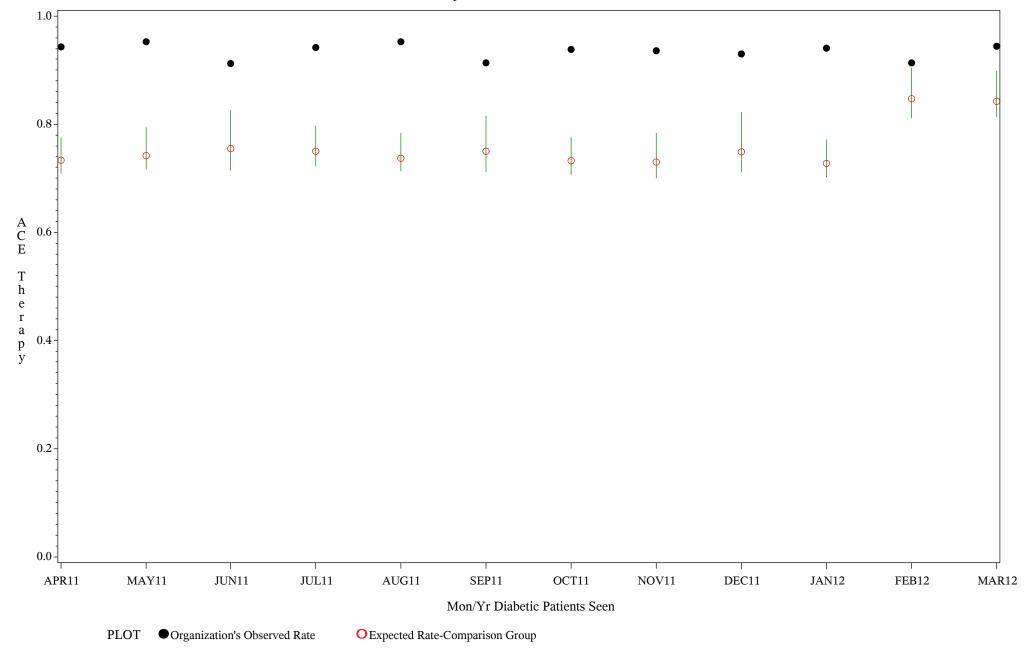

Chart created: Friday, 11MAY2012 Hospital=Hopi Health Center - Phoenix

Time Period: April 1, 2011 - March 31, 2012

Denominator=All Diabetic Patients, Numerator=ACE Inhibitor Prescribed

Chart created: Friday, 11MAY2012

Hospital=Parker - Phoenix

Time Period: April 1, 2011 - March 31, 2012

Denominator=All Diabetic Patients, Numerator=ACE Inhibitor Prescribed

Chart created: Friday, 11MAY2012

Time Period: April 1, 2011 - March 31, 2012