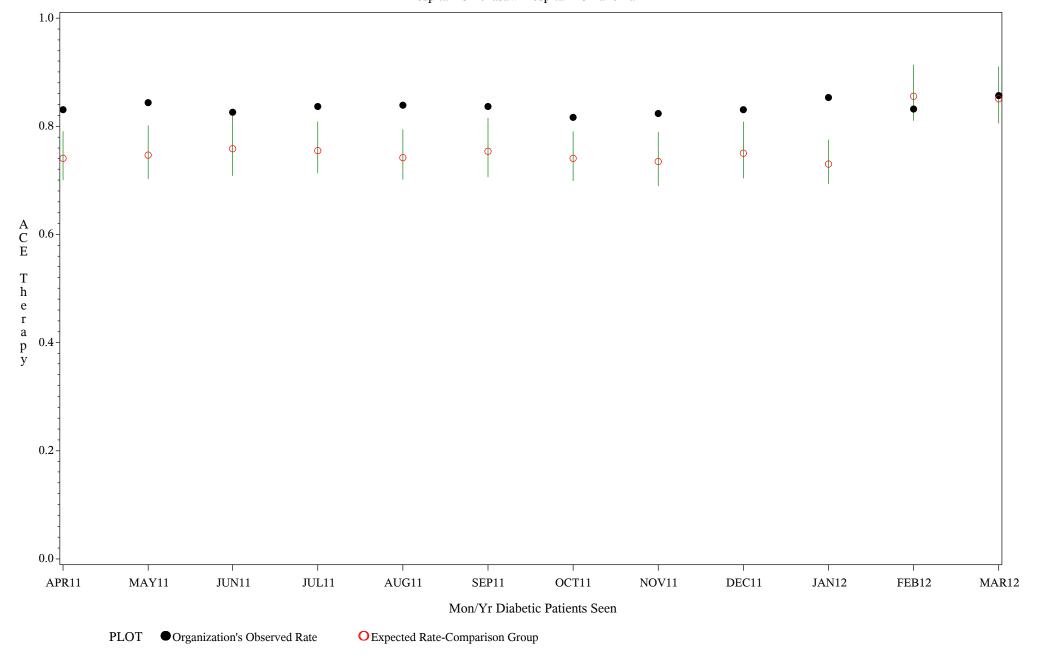

Time Period: April 1, 2011 - March 31, 2012

Denominator=All Diabetic Patients, Numerator=ACE Inhibitor Prescribed

Chart created: Friday, 11MAY2012

Time Period: April 1, 2011 - March 31, 2012

Denominator=All Diabetic Patients, Numerator=ACE Inhibitor Prescribed