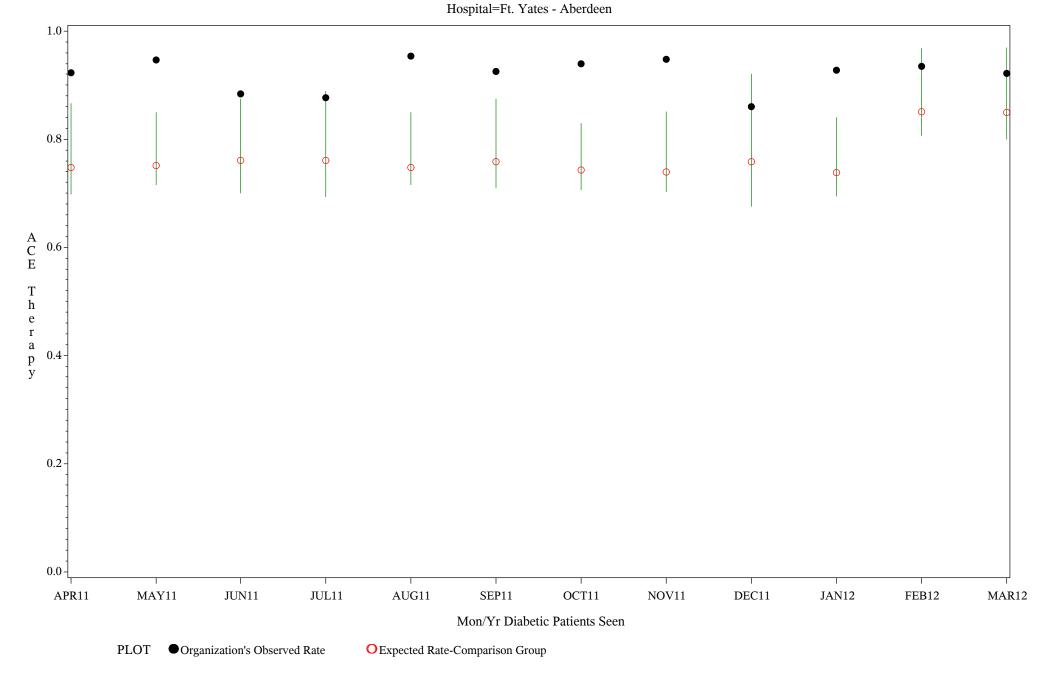

Hospital=Winnebago - Aberdeen

Time Period: April 1, 2011 - March 31, 2012

Denominator=All Diabetic Patients, Numerator=ACE Inhibitor Prescribed

Chart created: Friday, 11MAY2012 Hospital=Mescalero - Albuquerque