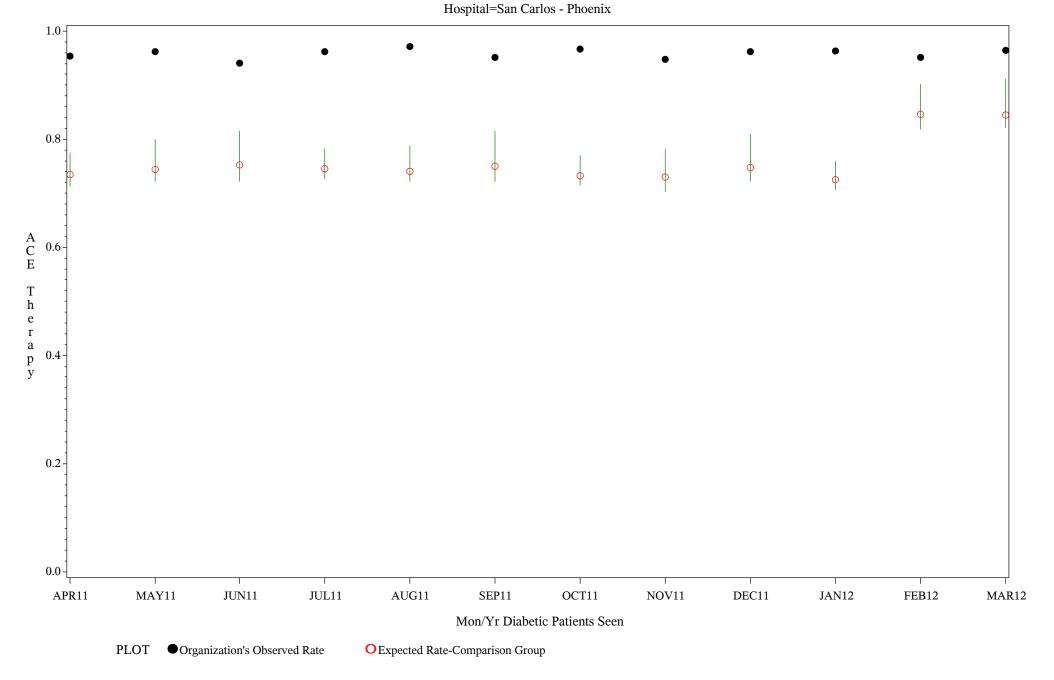

Chart created: Friday, 11MAY2012 Hospital=Hopi Health Center - Phoenix

Time Period: April 1, 2011 - March 31, 2012

Denominator=All Diabetic Patients, Numerator=ACE Inhibitor Prescribed

Chart created: Friday, 11MAY2012

Hospital=Parker - Phoenix

Time Period: April 1, 2011 - March 31, 2012

Denominator=All Diabetic Patients, Numerator=ACE Inhibitor Prescribed

Chart created: Friday, 11MAY2012

Time Period: April 1, 2011 - March 31, 2012