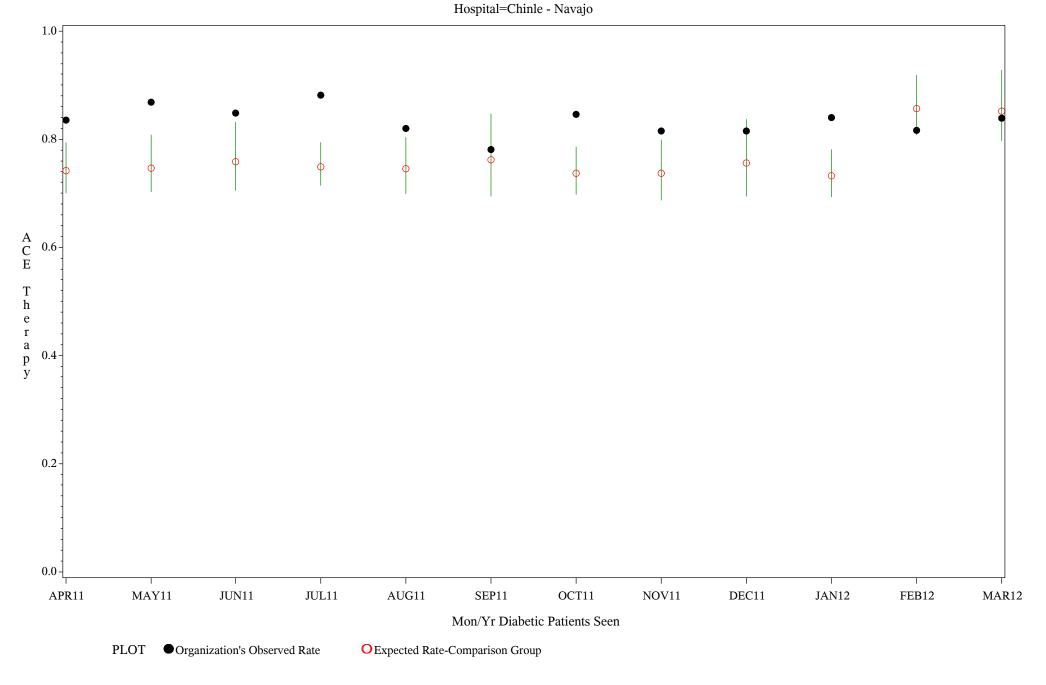

Chart created: Friday, 11MAY2012

Time Period: April 1, 2011 - March 31, 2012

Denominator=All Diabetic Patients, Numerator=ACE Inhibitor Prescribed

Chart created: Friday, 11MAY2012

Hospital=GIMC - Navajo