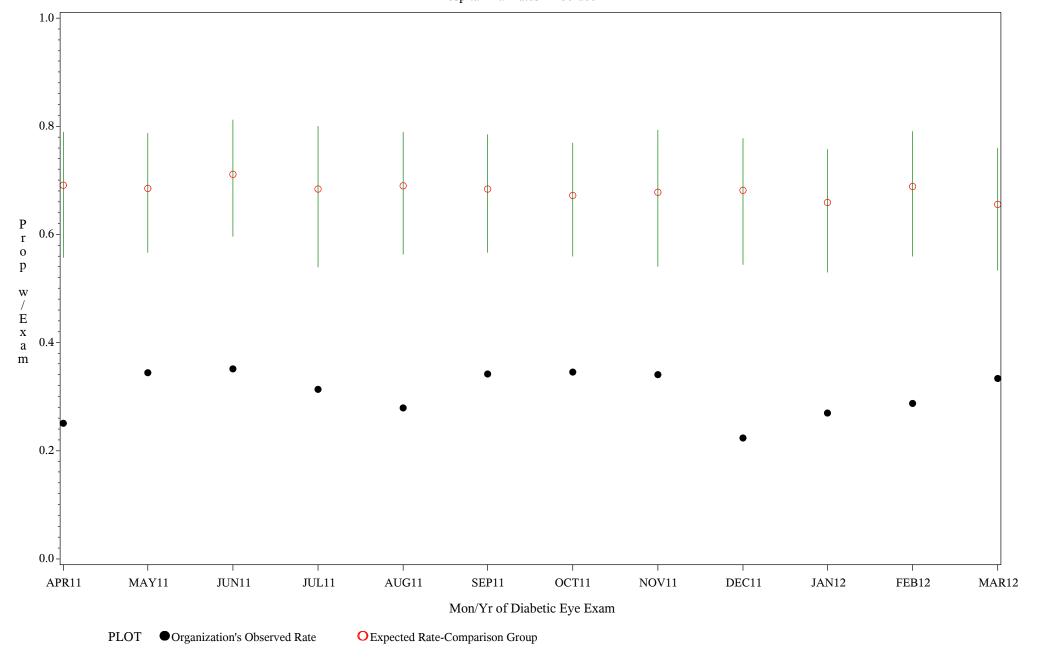

Time Period: April 1, 2011 - March 31, 2012

Denominator=All Diabetic Patients, Numerator=Diabetic Eye Exam

Chart created: Friday, 11MAY2012

Hospital=Choctaw Hosp - Nashville

Time Period: April 1, 2011 - March 31, 2012