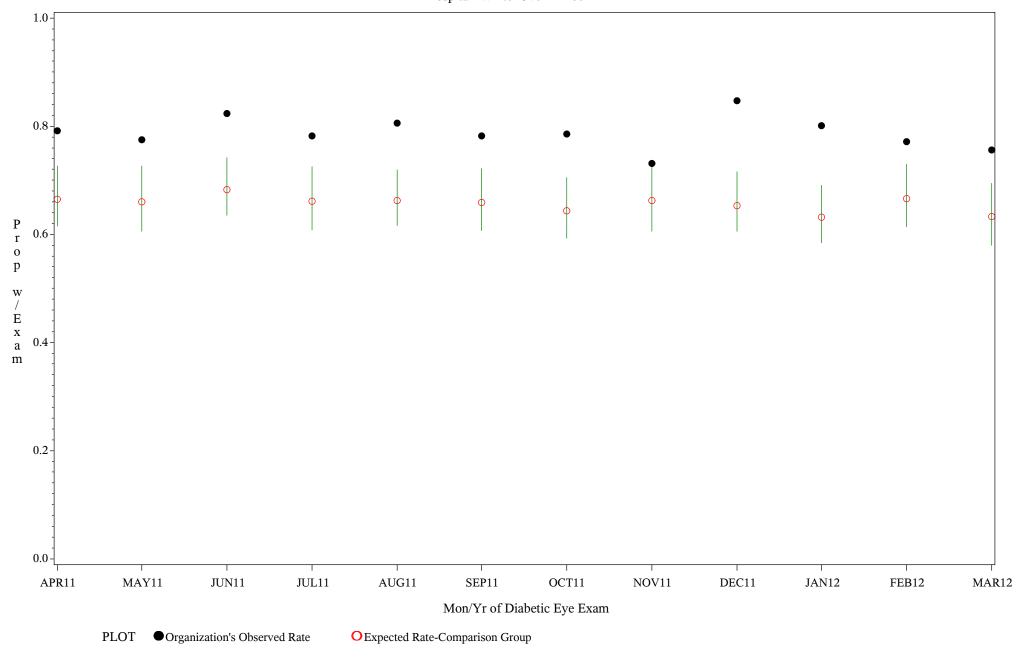

Denominator=All Diabetic Patients, Numerator=Diabetic Eye Exam

Chart created: Friday, 11MAY2012 Hospital=Ft. Yates - Aberdeen

Time Period: April 1, 2011 - March 31, 2012

Denominator=All Diabetic Patients, Numerator=Diabetic Eye Exam