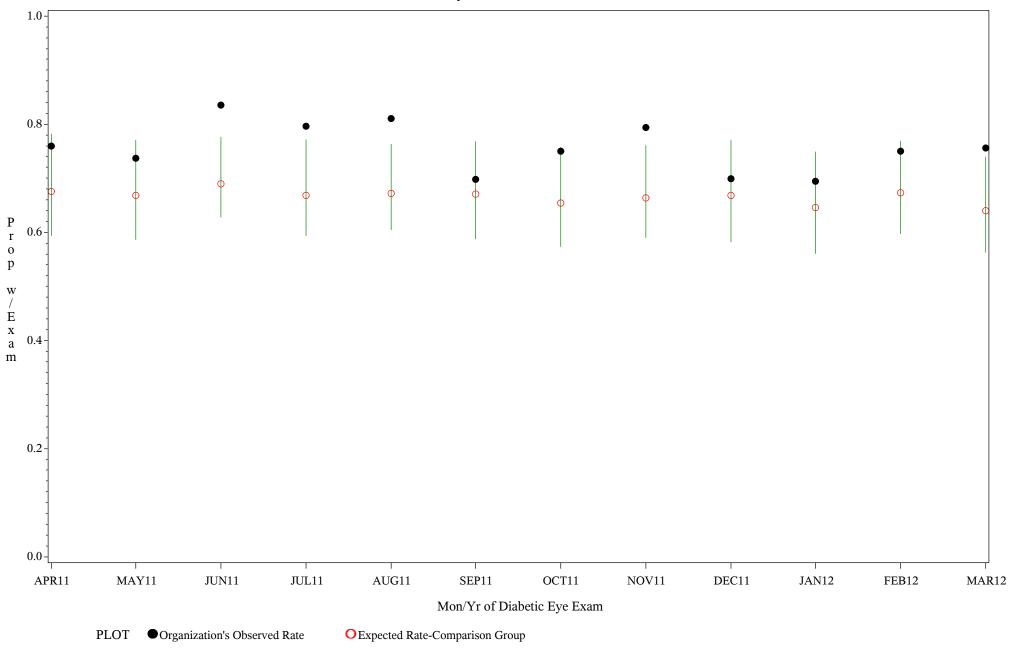

Time Period: April 1, 2011 - March 31, 2012

Denominator=All Diabetic Patients, Numerator=Diabetic Eye Exam

Chart created: Friday, 11MAY2012

Hospital=Sells - Tucson

Time Period: April 1, 2011 - March 31, 2012