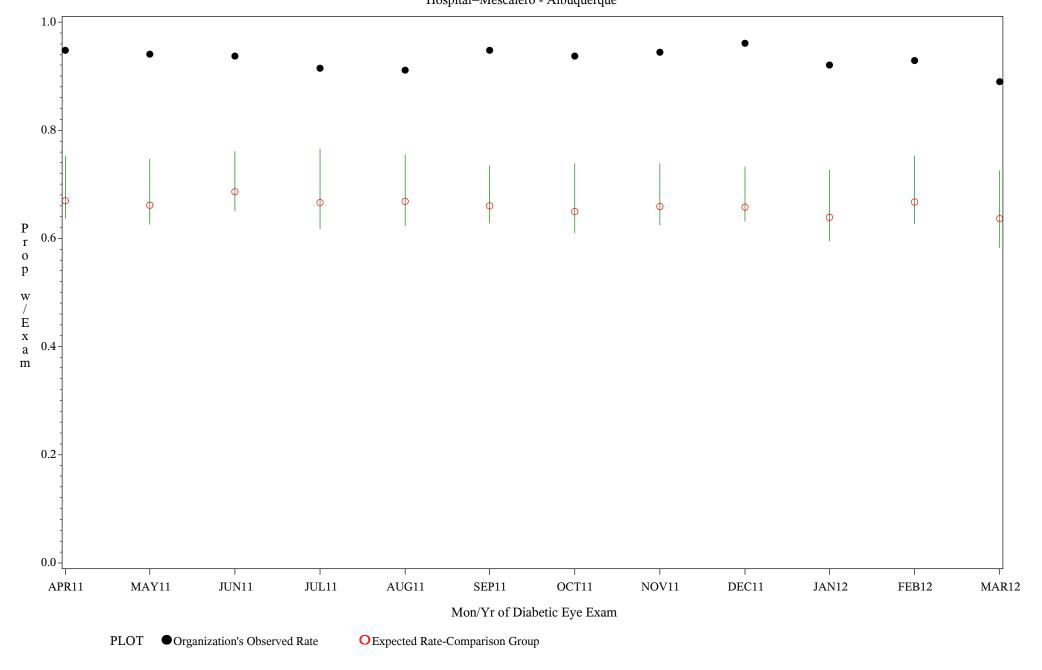

## Denominator=All Diabetic Patients, Numerator=Diabetic Eye Exam

Chart created: Friday, 11MAY2012 Hospital=Mescalero - Albuquerque

Time Period: April 1, 2011 - March 31, 2012

Denominator=All Diabetic Patients, Numerator=Diabetic Eye Exam