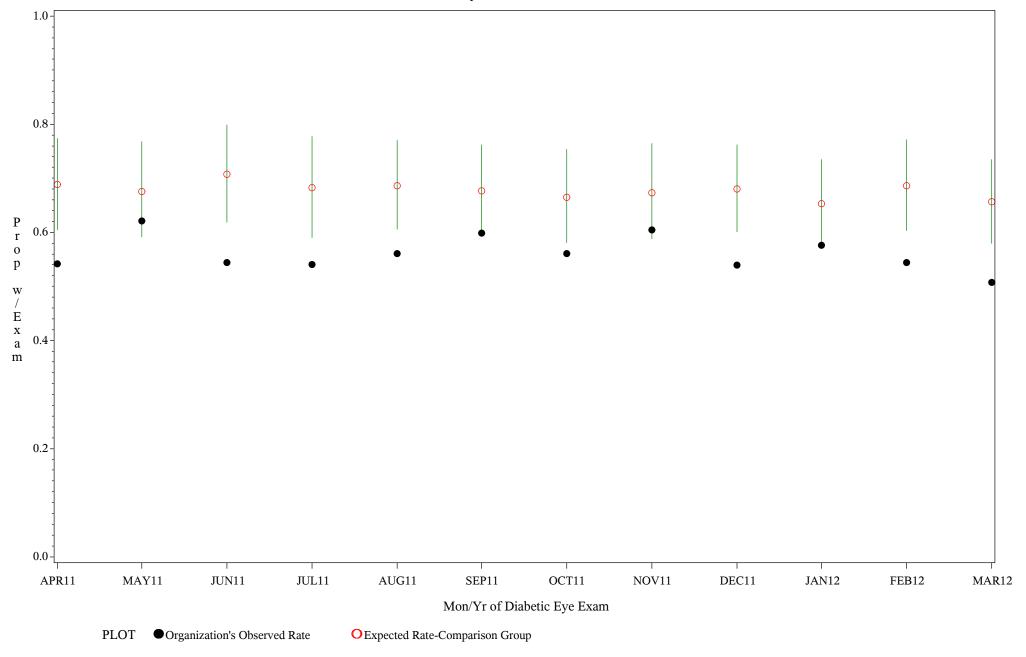

Chart created: Friday, 11MAY2012

Hospital=Quentin N Burdick - Aberdeen

Time Period: April 1, 2011 - March 31, 2012