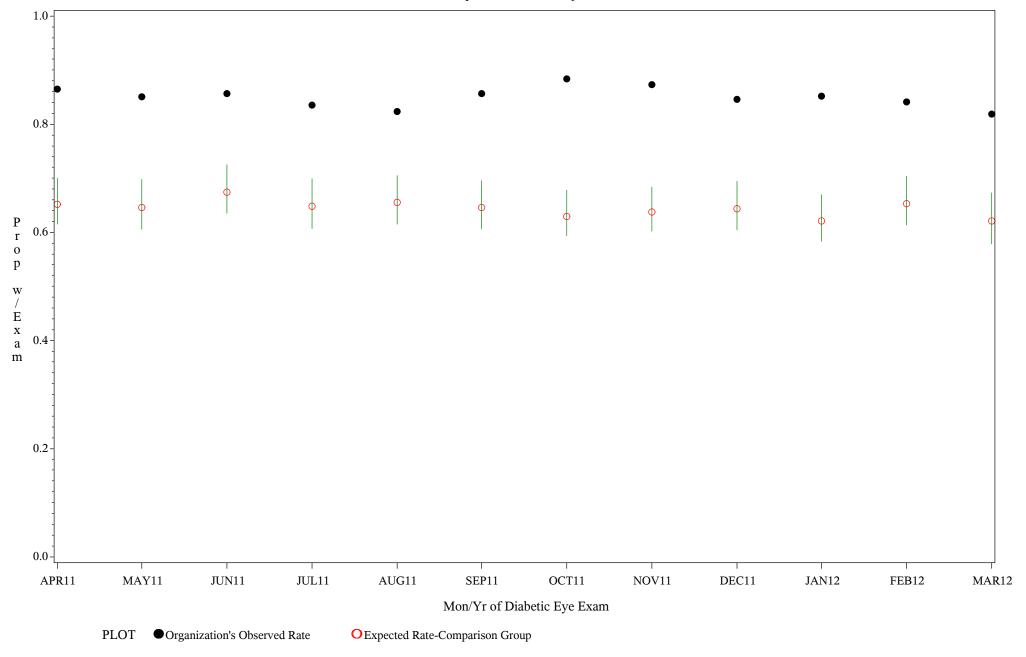

Chart created: Friday, 11MAY2012

Hospital=Quentin N Burdick - Aberdeen

Time Period: April 1, 2011 - March 31, 2012