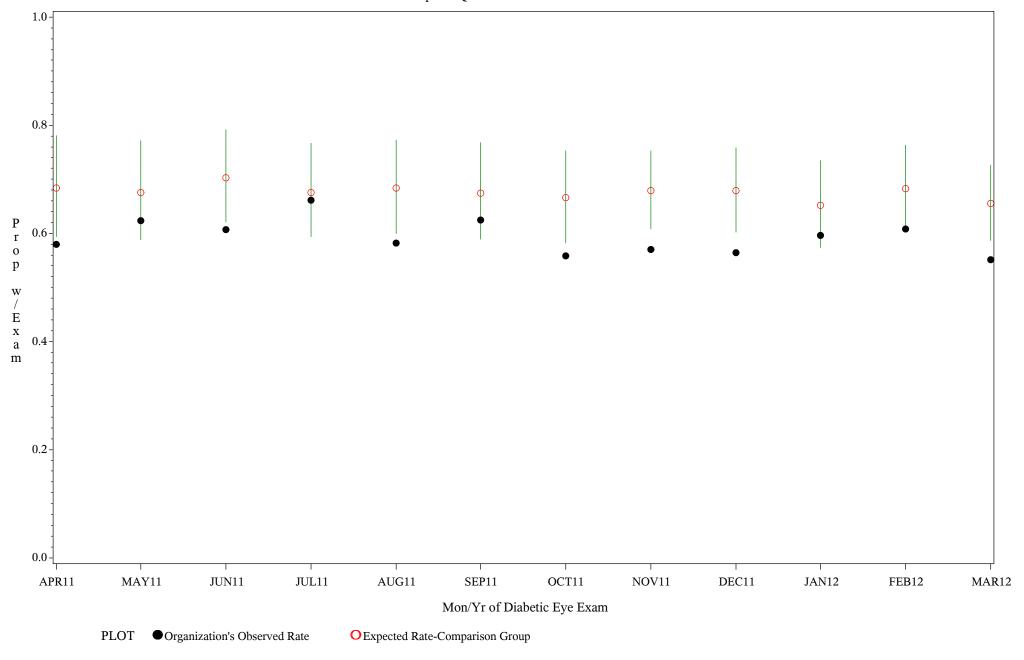

Denominator=All Diabetic Patients, Numerator=Diabetic Eye Exam

Chart created: Friday, 11MAY2012 Hospital=Hopi Health Center - Phoenix

Time Period: April 1, 2011 - March 31, 2012

Denominator=All Diabetic Patients, Numerator=Diabetic Eye Exam