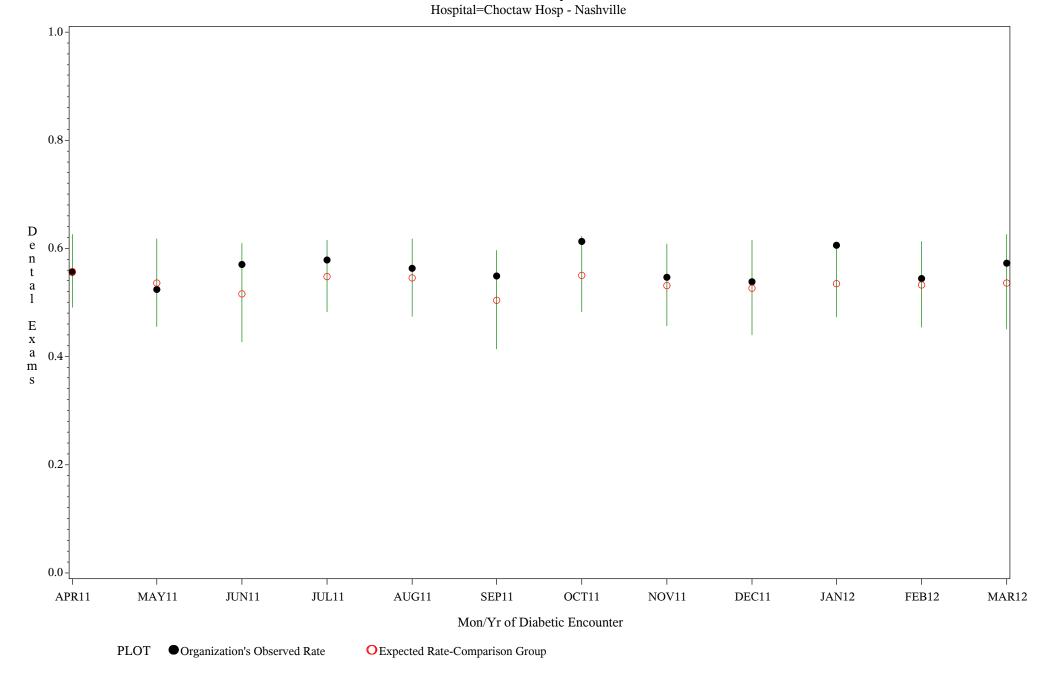

etic Patients, Numerator=Annual Dental Exam

Chart created: Wednesday, 09MAY2012

Hospital=Zuni - Albuquerque



Time Period: April 1, 2011 - March 31, 2012

Denominator=All Diabetic Patients, Numerator=Annual Dental Exam

Chart created: Wednesday, 09MAY2012

Hospital=Barrow - Alaska



Time Period: April 1, 2011 - March 31, 2012

Denominator=All Diabetic Patients, Numerator=Annual Dental Exam

Chart created: Wednesday, 09MAY2012

Hospital=Lawton - Oklahoma



Time Period: April 1, 2011 - March 31, 2012

Denominator=All Diabetic Patients, Numerator=Annual Dental Exam

Chart created: Wednesday, 09MAY2012 Hospital=Chickasaw Hospital - Oklahoma



Time Period: April 1, 2011 - March 31, 2012

Denominator=All Diabetic Patients, Numerator=Annual Dental Exam

Chart created: Wednesday, 09MAY2012



Time Period: April 1, 2011 - March 31, 2012

Denominator=All Diabetic Patients, Numerator=Annual Dental Exam

Chart created: Wednesday, 09MAY2012

Hospital=Parker - Phoenix



Time Period: April 1, 2011 - March 31, 2012

Denominator=All Diabetic Patients, Numerator=Annual Dental Exam

Chart created: Wednesday, 09MAY2012

Hospital=San Carlos - Phoenix



Time Period: April 1, 2011 - March 31, 2012

Denominator=All Diabetic Patients, Numerator=Annual Dental Exam

Chart created: Wednesday, 09MAY2012

Hospital=White River - Phoenix



Time Period: April 1, 2011 - March 31, 2012

Denominator=All Diabetic Patients, Numerator=Annual Dental Exam

Chart created: Wednesday, 09MAY2012

Hospital=Chinle - Navajo



Time Period: April 1, 2011 - March 31, 2012

Denominator=All Diabetic Patients, Numera