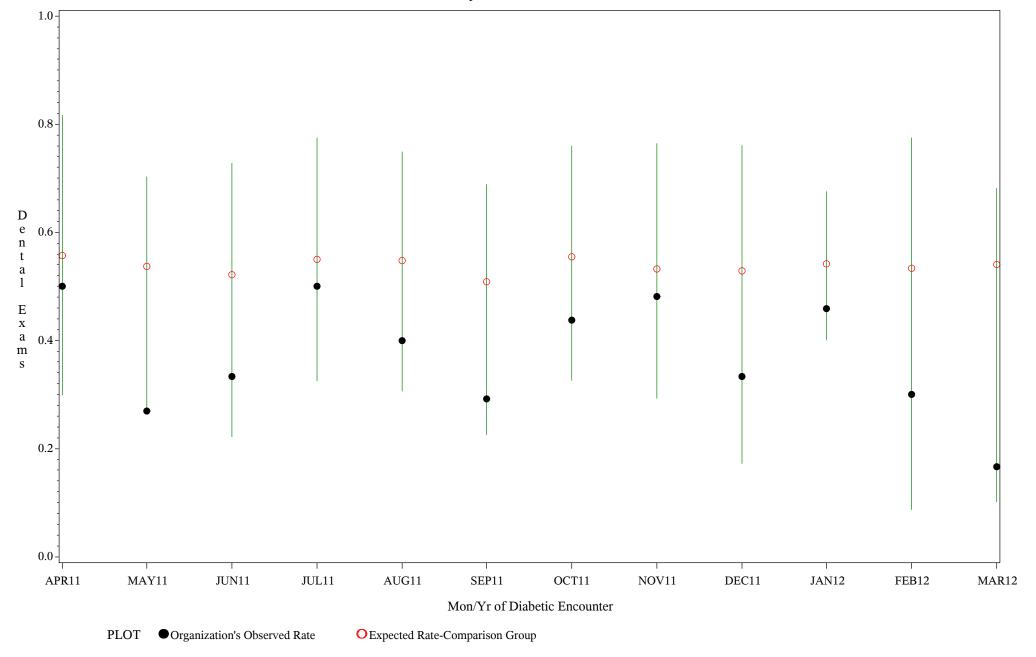

Time Period: April 1, 2011 - March 31, 2012

Denominator=All Diabetic Patients, Numerator=Annual Dental Exam

Chart created: Wednesday, 09MAY2012

Hospital=Sells - Tucson

Time Period: April 1, 2011 - March 31, 2012

Denominator=All Diabetic Patients, Numerator=Annual Dental Exam

Chart created: Wednesday, 09MAY2012

Time Period: April 1, 2011 - March 31, 2012

Denominator=All Diabetic Patients, Numerator=Annual Dental Exam