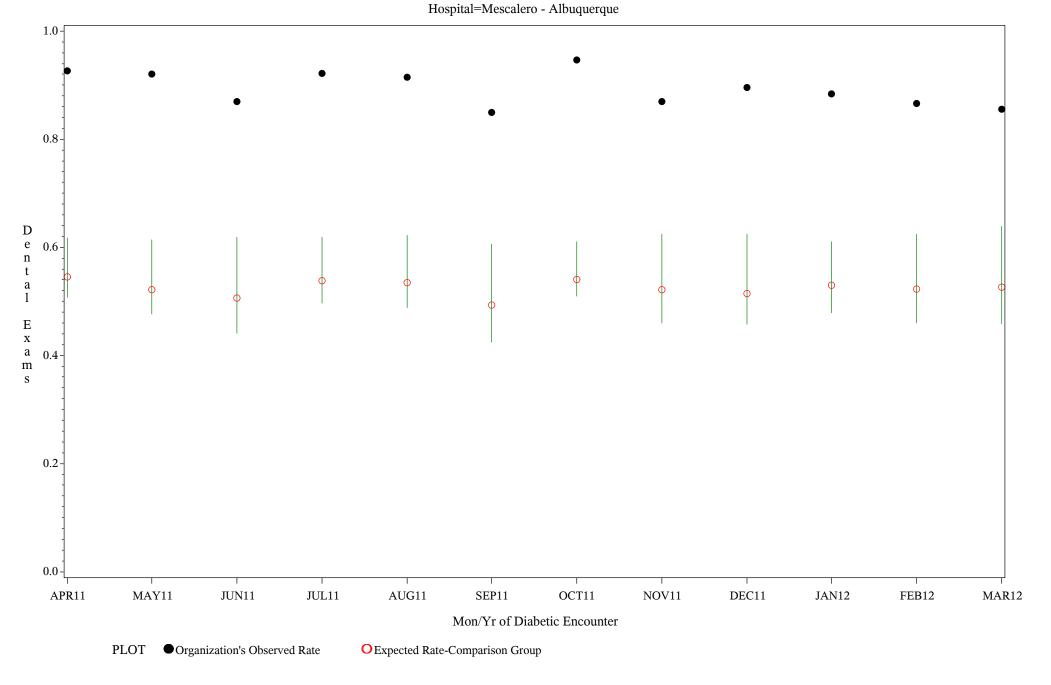

Hospital=Zuni - Albuquerque

Time Period: April 1, 2011 - March 31, 2012

Denominator=All Diabetic Patients, Numerator=Annual Dental Exam

Chart created: Wednesday, 09MAY2012

Hospital=Barrow - Alaska

Time Period: April 1, 2011 - March 31, 2012

Denominator=All Diabetic Patients, Numerator=Annual Dental Exam

Chart created: Wednesday, 09MAY2012

Hospital=Lawton - Oklahoma

Time Period: April 1, 2011 - March 31, 2012

Denominator=All Diabetic Patients, Numerator=Annual Dental Exam