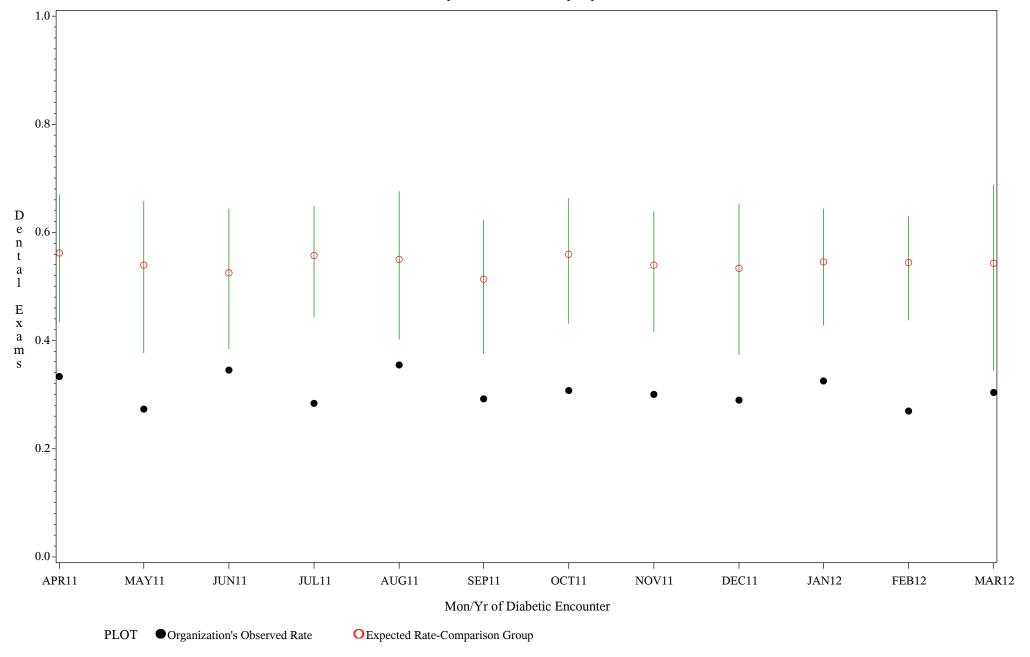

Denominator=All Diabetic Patients, Numerator=Annual Dental Exam

Chart created: Wednesday, 09MAY2012

Hospital=Lawton - Oklahoma

Time Period: April 1, 2011 - March 31, 2012

Denominator=All Diabetic Patients, Numerator=Annual Dental Exam

Chart created: Wednesday, 09MAY2012 Hospital=Chickasaw Hospital - Oklahoma

Time Period: April 1, 2011 - March 31, 2012

Denominator=All Diabetic Patients, Numerator=Annual Dental Exam

Chart created: Wednesday, 09MAY2012