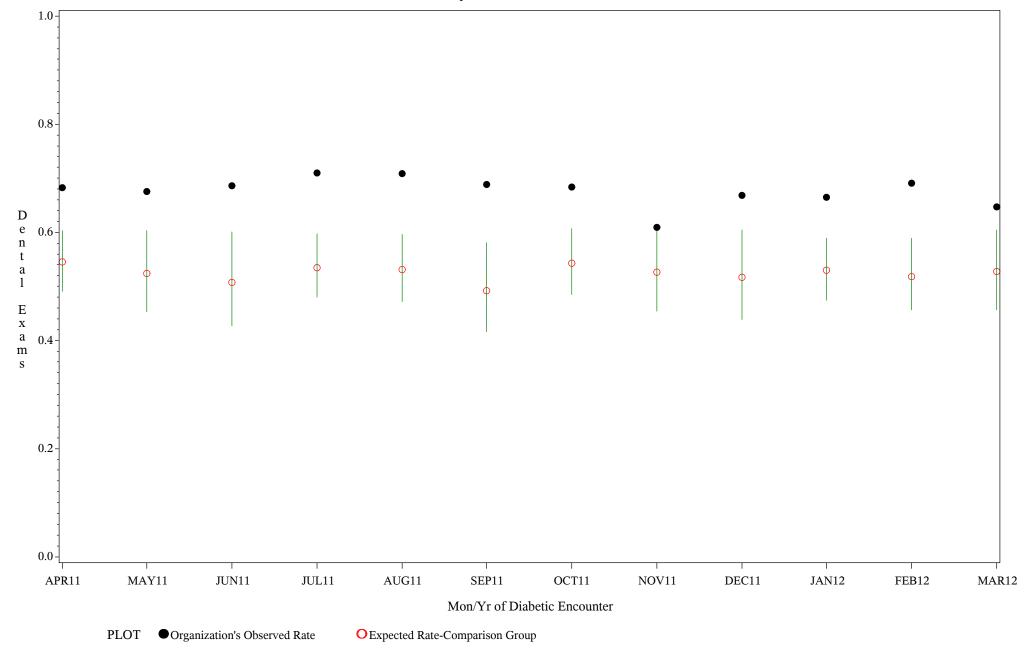

Denominator=All Diabetic Patients, Numerator=Annual Dental Exam

Chart created: Wednesday, 09MAY2012

Time Period: April 1, 2011 - March 31, 2012

Denominator=All Diabetic Patients, Numerator=Annual Dental Exam

Chart created: Wednesday, 09MAY2012

Hospital=Santa Fe - Albuquerque

Time Period: April 1, 2011 - March 31, 2012

Denominator=All Diabetic Patients, Numerator=Annual Dental Exam

Chart created: Wednesday, 09MAY2012