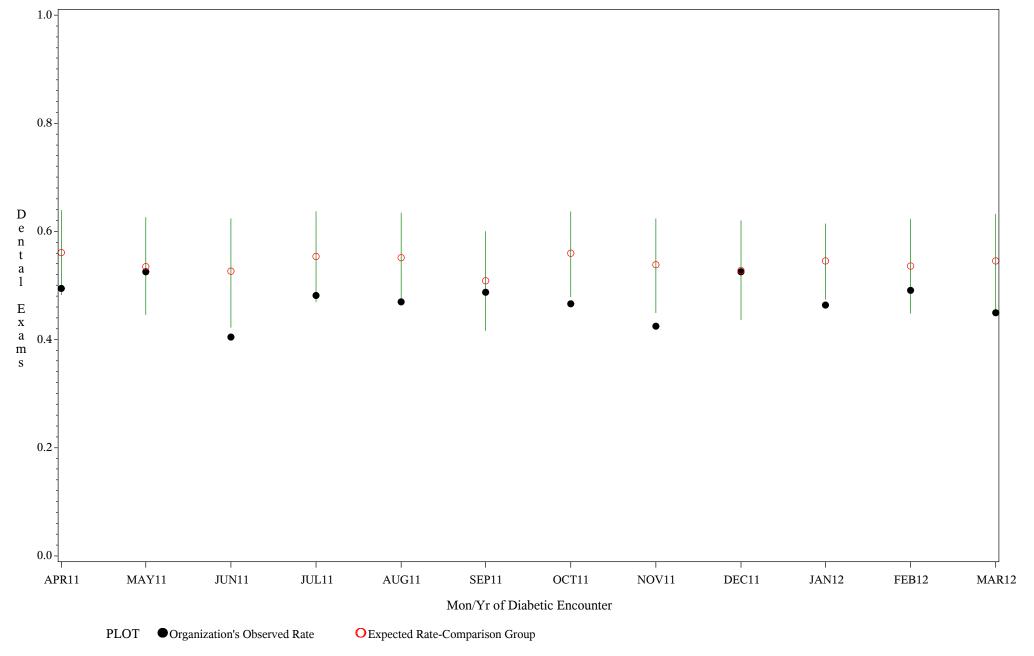

Time Period: April 1, 2011 - March 31, 2012

Denominator=All Diabetic Patients, Numerator=Annual Dental Exam

Chart created: Wednesday, 09MAY2012

Hospital=Sells - Tucson

Time Period: April 1, 2011 - March 31, 2012

Denominator=All Diabetic Patients, Numerator=Annual Dental Exam

Chart created: Wednesday, 09MAY2012

Time Period: April 1, 2011 - March 31, 2012

Denominator=All Diabetic Patients, Numerator=Annual Dental Exam