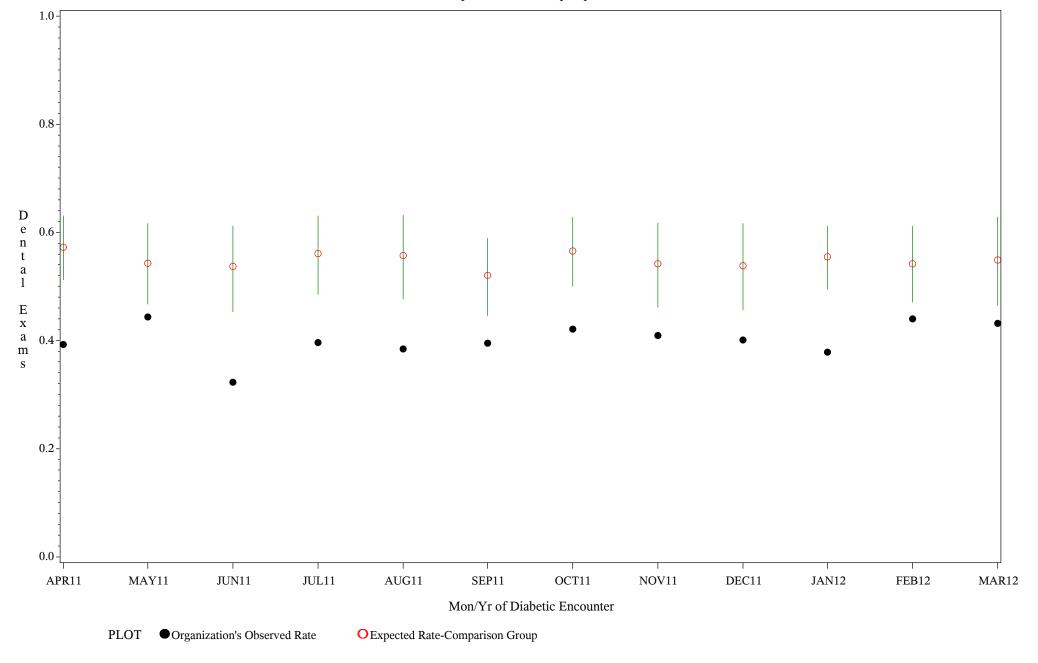

Chart created: Wednesday, 09MAY2012

Hospital=White River - Phoenix

Time Period: April 1, 2011 - March 31, 2012

Denominator=All Diabetic Patients, Numerator=Annual Dental Exam

Chart created: Wednesday, 09MAY2012

Hospital=Chinle - Navajo

Time Period: April 1, 2011 - March 31, 2012

Denominator=All Diabetic Patients, Numerator=Annual Dental Exam

Chart created: Wednesday, 09MAY2012

Hospital=Shiprock - Navajo