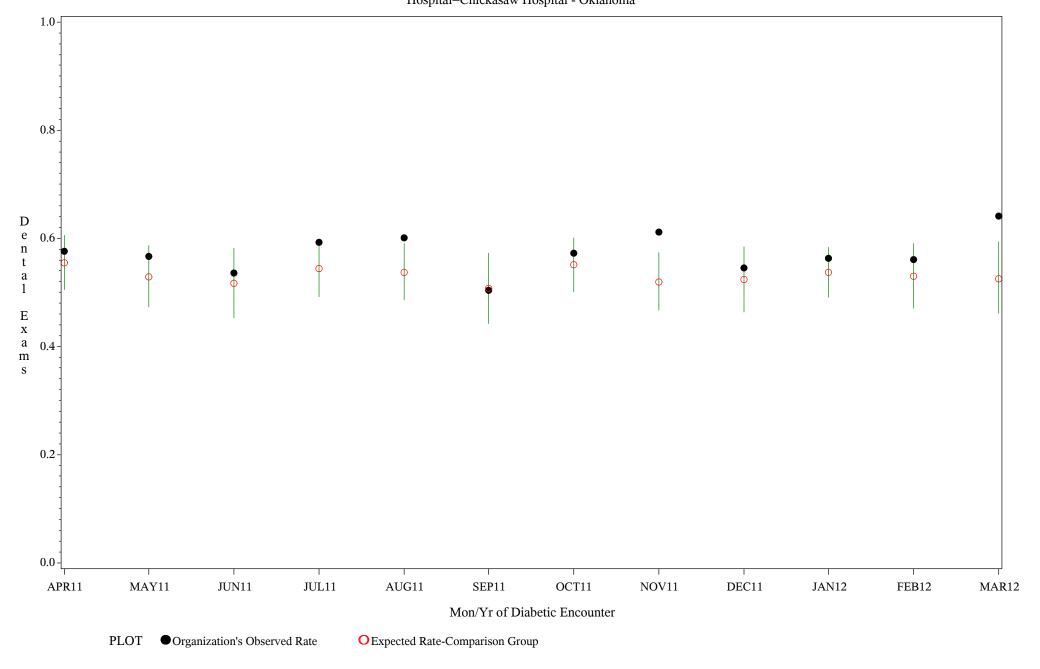

Denominator=All Diabetic Patients, Numerator=Annual Dental Exam

Chart created: Wednesday, 09MAY2012

Hospital=Lawton - Oklahoma

Time Period: April 1, 2011 - March 31, 2012

Denominator=All Diabetic Patients, Numerator=Annual Dental Exam

Chart created: Wednesday, 09MAY2012 Hospital=Chickasaw Hospital - Oklahoma

Time Period: April 1, 2011 - March 31, 2012

Denominator=All Diabetic Patients, Numerator=Annual Dental Exam

Chart created: Wednesday, 09MAY2012