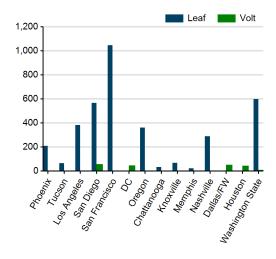

| Venicles  Region <sup>1</sup>          | EV Project<br>Nissan Leafs<br>Enrolled to Date <sup>2</sup> | EV Project Chevrolet Volts Enrolled to Date <sup>2</sup> | Distance<br>Driven (mi) |
|----------------------------------------|-------------------------------------------------------------|----------------------------------------------------------|-------------------------|
| Phoenix, AZ Metropolitan Area          | 208                                                         | 2                                                        | 906,227                 |
| Tucson, AZ Metropolitan Area           | 64                                                          | 0                                                        | 245,580                 |
| Los Angeles, CA Metropolitan Area      | 381                                                         | 3                                                        | 1,277,533               |
| San Diego, CA Metropolitan Area        | 565                                                         | 57                                                       | 2,691,954               |
| San Francisco, CA Metropolitan Area    | 1,044                                                       | _                                                        | 3,492,454               |
| Washington, D.C. Metropolitan Area     | _                                                           | 45                                                       | 66,323                  |
| Oregon                                 | 361                                                         | 4                                                        | 1,291,903               |
| Chattanooga, TN Metropolitan Area      | 33                                                          | 1                                                        | 112,636                 |
| Knoxville, TN Metropolitan Area        | 66                                                          | 1                                                        | 259,568                 |
| Memphis, TN Metropolitan Area          | 21                                                          | 0                                                        | 37,707                  |
| Nashville, TN Metropolitan Area        | 288                                                         | 1                                                        | 851,977                 |
| Dallas/Ft. Worth, TX Metropolitan Area | _                                                           | 52                                                       | 98,296                  |
| Houston, TX Metropolitan Area          | _                                                           | 43                                                       | 140,474                 |
| Washington State                       | 598                                                         | 9                                                        | 2,197,787               |
| Total                                  | 3,629                                                       | 218                                                      | 13,670,419              |

## Vehicle Enrollment to Date By Region

Note: EV Project charging units may be used by vehicles that are not part of the EV Project. Likewise, EV Project vehicles may connect to non-EV Project charging units. Therefore vehicle and charging infrastructure usage shown on this report are not directly comparable.