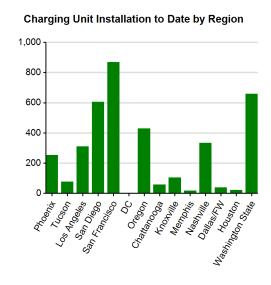

## Project to Date through December 2011

| Charging Infrastructure                | Number of EV Project<br>Charging Units | Number of<br>Charging Events | Electricity<br>Consumed |
|----------------------------------------|----------------------------------------|------------------------------|-------------------------|
| Region <sup>1</sup>                    | Installed To Date                      | Performed                    | (AC MWh)                |
| Phoenix, AZ Metropolitan Area          | 254                                    | 26,706                       | 173.80                  |
| Tucson, AZ Metropolitan Area           | 78                                     | 8,442                        | 52.69                   |
| Los Angeles, CA Metropolitan Area      | 311                                    | 29,404                       | 225.50                  |
| San Diego, CA Metropolitan Area        | 606                                    | 78,585                       | 607.70                  |
| San Francisco, CA Metropolitan Area    | 869                                    | 77,124                       | 627.41                  |
| Washington, D.C. Metropolitan Area     | 2                                      | 38                           | 0.20                    |
| Oregon                                 | 429                                    | 40,246                       | 290.28                  |
| Chattanooga, TN Metropolitan Area      | 58                                     | 3,527                        | 29.26                   |
| Knoxville, TN Metropolitan Area        | 105                                    | 7,143                        | 57.29                   |
| Memphis, TN Metropolitan Area          | 18                                     | 1,647                        | 11.87                   |
| Nashville, TN Metropolitan Area        | 335                                    | 24,498                       | 180.30                  |
| Dallas/Ft. Worth, TX Metropolitan Area | 40                                     | 533                          | 2.20                    |
| Houston, TX Metropolitan Area          | 22                                     | 1,267                        | 6.89                    |
| Washington State                       | 658                                    | 71,357                       | 516.53                  |
| Total                                  | 3,785                                  | 370,517                      | 2,781.92                |