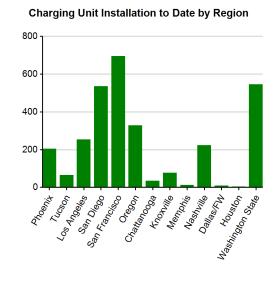

## **EV Project Overview Report**

Project to Date through September 2011

| Charging Infrastructure                | Number of EV Project<br>Charging Units | Number of<br>Charging Events | Electricity<br>Consumed |
|----------------------------------------|----------------------------------------|------------------------------|-------------------------|
| Region <sup>1</sup>                    | Installed To Date                      | Performed                    | (AC MWh)                |
| Phoenix, AZ Metropolitan Area          | 204                                    | 14,240                       | 89.96                   |
| Tucson, AZ Metropolitan Area           | 65                                     | 4,414                        | 26.10                   |
| Los Angeles, CA Metropolitan Area      | 254                                    | 14,686                       | 105.56                  |
| San Diego, CA Metropolitan Area        | 535                                    | 41,549                       | 316.48                  |
| San Francisco, CA Metropolitan Area    | 695                                    | 33,442                       | 255.84                  |
| Washington, D.C. Metropolitan Area     | 0                                      | 0                            | 0.00                    |
| Oregon                                 | 328                                    | 19,452                       | 133.75                  |
| Chattanooga, TN Metropolitan Area      | 35                                     | 1,366                        | 10.68                   |
| Knoxville, TN Metropolitan Area        | 78                                     | 3,320                        | 24.45                   |
| Memphis, TN Metropolitan Area          | 13                                     | 554                          | 4.06                    |
| Nashville, TN Metropolitan Area        | 223                                    | 9,204                        | 62.07                   |
| Dallas/Ft. Worth, TX Metropolitan Area | 10                                     | 97                           | 0.41                    |
| Houston, TX Metropolitan Area          | 5                                      | 29                           | 0.10                    |
| Washington State                       | 545                                    | 35,609                       | 243.33                  |
| Total                                  | 2,990                                  | 177,962                      | 1272.79                 |