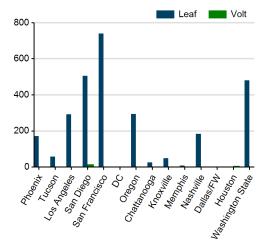

| Venicles  Region <sup>1</sup>          | EV Project<br>Nissan Leafs<br>Enrolled to Date <sup>2</sup> | EV Project Chevrolet Volts Enrolled to Date <sup>2</sup> | Distance<br>Driven (mi) |
|----------------------------------------|-------------------------------------------------------------|----------------------------------------------------------|-------------------------|
| Phoenix, AZ Metropolitan Area          | 170                                                         | _                                                        | 451,536                 |
| Tucson, AZ Metropolitan Area           | 57                                                          | _                                                        | 128,033                 |
| Los Angeles, CA Metropolitan Area      | 292                                                         | 0                                                        | 592,152                 |
| San Diego, CA Metropolitan Area        | 504                                                         | 15                                                       | 1,365,134               |
| San Francisco, CA Metropolitan Area    | 739                                                         | _                                                        | 1,506,394               |
| Washington, D.C. Metropolitan Area     | _                                                           | 0                                                        | 0                       |
| Oregon                                 | 294                                                         | _                                                        | 639,452                 |
| Chattanooga, TN Metropolitan Area      | 25                                                          | _                                                        | 42,756                  |
| Knoxville, TN Metropolitan Area        | 48                                                          | _                                                        | 105,405                 |
| Memphis, TN Metropolitan Area          | 8                                                           | _                                                        | 11,910                  |
| Nashville, TN Metropolitan Area        | 184                                                         | _                                                        | 269,630                 |
| Dallas/Ft. Worth, TX Metropolitan Area | _                                                           | 1                                                        |                         |
| Houston, TX Metropolitan Area          | _                                                           | 5                                                        | 3,102                   |
| Washington State                       | 480                                                         | _                                                        | 1,057,463               |
| Total                                  | 2,801                                                       | 21                                                       | 6,174,051               |

## Vehicle Enrollment to Date By Region

Note: EV Project charging units may be used by vehicles that are not part of the EV Project. Likewise, EV Project vehicles may connect to non-EV Project charging units. Therefore vehicle and charging infrastructure usage shown on this report are not directly comparable.