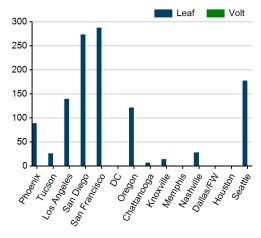

| Vehicles                               | EV Project<br>Nissan Leafs    | EV Project<br>Chevrolet Volts | Number of | Distance    |
|----------------------------------------|-------------------------------|-------------------------------|-----------|-------------|
| Region <sup>1</sup>                    | Enrolled to Date <sup>2</sup> | Enrolled to Date <sup>2</sup> | Trips     | Driven (mi) |
| Phoenix, AZ Metropolitan Area          | 89                            | _                             | 15,436    | 124,044     |
| Tucson, AZ Metropolitan Area           | 26                            | _                             | 4,296     | 33,827      |
| Los Angeles, CA Metropolitan Area      | 139                           | 0                             | 20,326    | 150,416     |
| San Diego, CA Metropolitan Area        | 273                           | 0                             | 51,898    | 391,122     |
| San Francisco, CA Metropolitan Area    | 287                           | _                             | 39,307    | 321,090     |
| Washington, D.C. Metropolitan Area     | _                             | 0                             | 0         | 0           |
| Oregon                                 | 121                           | _                             | 19,255    | 133,861     |
| Chattanooga, TN Metropolitan Area      | 7                             | _                             | 889       | 8,131       |
| Knoxville, TN Metropolitan Area        | 14                            | _                             | 2,243     | 19,101      |
| Memphis, TN Metropolitan Area          | 1                             | _                             |           |             |
| Nashville, TN Metropolitan Area        | 28                            | _                             | 5,293     | 37,635      |
| Dallas/Ft. Worth, TX Metropolitan Area | _                             | 0                             | 0         | 0           |
| Houston, TX Metropolitan Area          | _                             | 0                             | 0         | 0           |
| Washington State                       | 177                           | 0                             | 30,520    | 230,635     |
| Total                                  | 1,162                         | 0                             | 189,582   | 1,450,314   |

## Vehicle Enrollment to Date By Region

Note: EV Project charging units may be used by vehicles that are not part of the EV Project. Likewise, EV Project vehicles may connect to non-EV Project charging units. Therefore vehicle and charging infrastructure usage shown on this report are not directly comparable.