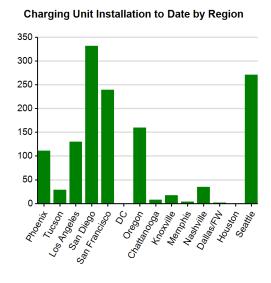

## **EV Project Overview Report**

Project to Date through June 2011

| Charging Infrastructure                | Number of EV Project |                                                               |              |  |
|----------------------------------------|----------------------|---------------------------------------------------------------|--------------|--|
| Region <sup>1</sup>                    | Installed To Date    | Charging Units Charging Events<br>Installed To Date Performed |              |  |
| Phoenix, AZ Metropolitan Area          | 111                  | 3,921                                                         | 25.07        |  |
| Tucson, AZ Metropolitan Area           | 29                   | 1,134                                                         | 6.90         |  |
| Los Angeles, CA Metropolitan Area      | 130                  | 4,245                                                         | 28.50        |  |
| San Diego, CA Metropolitan Area        | 332                  | 11,150                                                        | 87.67        |  |
| San Francisco, CA Metropolitan Area    | 239                  | 6,352                                                         | 44.12        |  |
| Washington, D.C. Metropolitan Area     | 0                    | 0                                                             | 0.00         |  |
| Oregon                                 | 160                  | 4,727                                                         | 32.76        |  |
| Chattanooga, TN Metropolitan Area      | 8                    | 253                                                           | 1.77         |  |
| Knoxville, TN Metropolitan Area        | 17                   | 508                                                           | 3.60<br>0.73 |  |
| Memphis, TN Metropolitan Area          | 4                    | 97                                                            |              |  |
| Nashville, TN Metropolitan Area        | 35                   | 1,083                                                         | 7.83         |  |
| Dallas/Ft. Worth, TX Metropolitan Area | 2                    | 21                                                            | 0.06         |  |
| Houston, TX Metropolitan Area          | 0                    | 0                                                             | 0.00         |  |
| Washington State                       | 271                  | 8,637                                                         | 57.57        |  |
| Total                                  | 1,338                | 42,128                                                        | 296.58       |  |