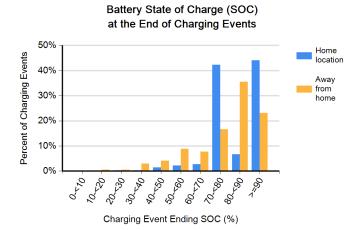

| Charging Location and Type      | Home<br>charging<br>location | Away-from-<br>home<br>charging<br>locations | Unknown<br>Charging<br>Locations |
|---------------------------------|------------------------------|---------------------------------------------|----------------------------------|
| Total number of charging events | 2,521                        | 1,065                                       | 61                               |
| Percent of all charging events  | 69%                          | 29%                                         | 2%                               |