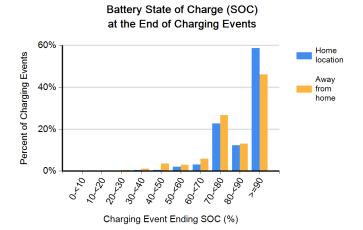

Charging Event Starting SOC (%)

Region: Knoxville, TN Metropolitan Area

Number of vehicles: 13

Reporting period: April 2011 through June 2011

| Number of trips                                                   | 2,166  |
|-------------------------------------------------------------------|--------|
| Total distance traveled (mi)                                      | 16,841 |
| Avg trip distance (mi)                                            | 7.8    |
| Avg distance traveled per day when the vehicle was driven (mi)    | 34.2   |
| Avg number of trips between charging events                       | 4.0    |
| Avg distance traveled between charging events (mi)                | 30.8   |
| Avg number of charging events per day when the vehicle was driven | 1.1    |