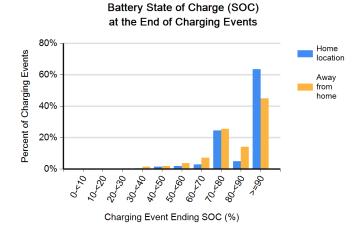

| Charging Location and Type      | Home<br>charging<br>location | Away-from-<br>home<br>charging<br>locations | Unknown<br>Charging<br>Locations |
|---------------------------------|------------------------------|---------------------------------------------|----------------------------------|
| Total number of charging events | 2,521                        | 1,065                                       | 61                               |
| Percent of all charging events  | 69%                          | 29%                                         | 2%                               |