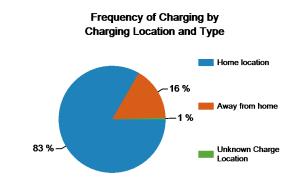

|                                 | Away-from-                   |                               |                                  |
|---------------------------------|------------------------------|-------------------------------|----------------------------------|
| Charging Location and Type      | Home<br>charging<br>location | home<br>charging<br>locations | Unknown<br>Charging<br>Locations |
| Total number of charging events | 5,126                        | 997                           | 31                               |
| Percent of all charging events  | 83%                          | 16%                           | 1%                               |