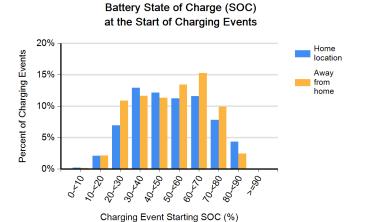

Charging Event Starting SOC (%)

Battery State of Charge (SOC)

Region: Washington State Number of vehicles: 163

Reporting period: April 2011 through June 2011

| Number of trips                                                   | 26,361  |
|-------------------------------------------------------------------|---------|
| Total distance traveled (mi)                                      | 175,183 |
| Avg trip distance (mi)                                            | 6.6     |
| Avg distance traveled per day when the vehicle was driven (mi)    | 31.0    |
| Avg number of trips between charging events                       | 4.3     |
| Avg distance traveled between charging events (mi)                | 28.5    |
| Avg number of charging events per day when the vehicle was driven | 1.1     |