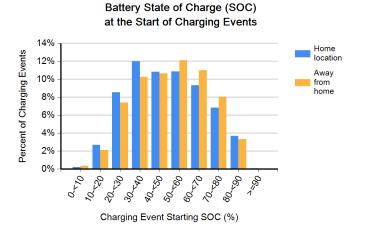

Charging Event Starting SOC (%)

Region: Knoxville, TN Metropolitan Area

Number of vehicles: 13

Reporting period: April 2011 through June 2011

| Number of trips                                                   | 2,166  |
|-------------------------------------------------------------------|--------|
| Total distance traveled (mi)                                      | 16,841 |
| Avg trip distance (mi)                                            | 7.8    |
| Avg distance traveled per day when the vehicle was driven (mi)    | 34.2   |
| Avg number of trips between charging events                       | 4.0    |
| Avg distance traveled between charging events (mi)                | 30.8   |
| Avg number of charging events per day when the vehicle was driven | 1.1    |

Charging Event Starting SOC (%)

Battery State of Charge (SOC)

Region: Washington State Number of vehicles: 163

Reporting period: April 2011 through June 2011

| Number of trips                                                   | 26,361  |
|-------------------------------------------------------------------|---------|
| Total distance traveled (mi)                                      | 175,183 |
| Avg trip distance (mi)                                            | 6.6     |
| Avg distance traveled per day when the vehicle was driven (mi)    | 31.0    |
| Avg number of trips between charging events                       | 4.3     |
| Avg distance traveled between charging events (mi)                | 28.5    |
| Avg number of charging events per day when the vehicle was driven | 1.1     |