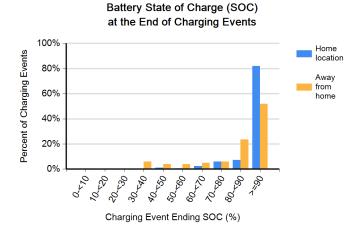

Charging Event Starting SOC (%)

Battery State of Charge (SOC)

Region: Washington State Number of vehicles: 163

Reporting period: April 2011 through June 2011

| Number of trips                                                   | 26,361  |
|-------------------------------------------------------------------|---------|
| Total distance traveled (mi)                                      | 175,183 |
| Avg trip distance (mi)                                            | 6.6     |
| Avg distance traveled per day when the vehicle was driven (mi)    | 31.0    |
| Avg number of trips between charging events                       | 4.3     |
| Avg distance traveled between charging events (mi)                | 28.5    |
| Avg number of charging events per day when the vehicle was driven | 1.1     |