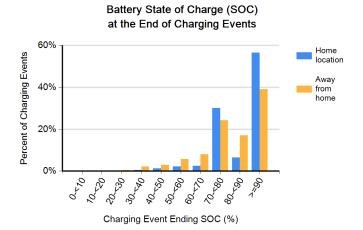

Charging Event Starting SOC (%)

Region: Knoxville, TN Metropolitan Area

Number of vehicles: 13

Reporting period: April 2011 through June 2011

| Number of trips                                                   | 2,166  |
|-------------------------------------------------------------------|--------|
| Total distance traveled (mi)                                      | 16,841 |
| Avg trip distance (mi)                                            | 7.8    |
| Avg distance traveled per day when the vehicle was driven (mi)    | 34.2   |
| Avg number of trips between charging events                       | 4.0    |
| Avg distance traveled between charging events (mi)                | 30.8   |
| Avg number of charging events per day when the vehicle was driven | 1.1    |

Charging Event Starting SOC (%)

Battery State of Charge (SOC)

Region: Washington State Number of vehicles: 163

Reporting period: April 2011 through June 2011

| Number of trips                                                   | 26,361  |
|-------------------------------------------------------------------|---------|
| Total distance traveled (mi)                                      | 175,183 |
| Avg trip distance (mi)                                            | 6.6     |
| Avg distance traveled per day when the vehicle was driven (mi)    | 31.0    |
| Avg number of trips between charging events                       | 4.3     |
| Avg distance traveled between charging events (mi)                | 28.5    |
| Avg number of charging events per day when the vehicle was driven | 1.1     |