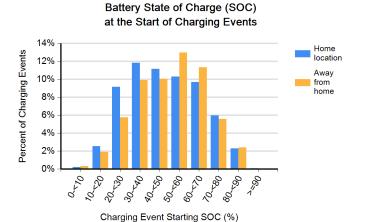

| Charging Location and Type      | Home<br>charging<br>location | Away-from-<br>home<br>charging<br>locations | Unknown<br>Charging<br>Locations |
|---------------------------------|------------------------------|---------------------------------------------|----------------------------------|
| Total number of charging events | 4,964                        | 1,744                                       | 135                              |
| Percent of all charging events  | 73%                          | 25%                                         | 2%                               |