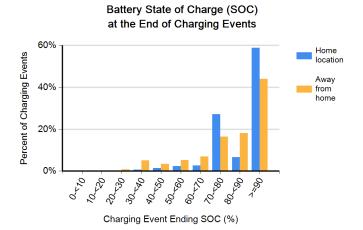

Region: ALL

Number of vehicles: 956

Reporting period: April 2011 through June 2011

| Number of trips                                                   | 160,588   |
|-------------------------------------------------------------------|-----------|
| Total distance traveled (mi)                                      | 1,077,931 |
| Avg trip distance (mi)                                            | 6.7       |
| Avg distance traveled per day when the vehicle was driven (mi)    | 31.2      |
| Avg number of trips between charging events                       | 4.5       |
| Avg distance traveled between charging events (mi)                | 30.4      |
| Avg number of charging events per day when the vehicle was driven | 1.0       |

| Charging Location and Type      | Home<br>charging<br>location | Away-from-<br>home<br>charging<br>locations | Unknown<br>Charging<br>Locations |
|---------------------------------|------------------------------|---------------------------------------------|----------------------------------|
| Total number of charging events | 27,663                       | 7,340                                       | 455                              |
| Percent of all charging events  | 78%                          | 21%                                         | 1%                               |