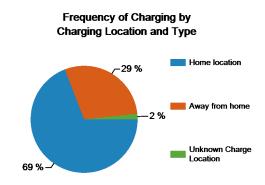

| Charging Location and Type      | Home<br>charging<br>location | Away-from-<br>home<br>charging<br>locations | Unknown<br>Charging<br>Locations |
|---------------------------------|------------------------------|---------------------------------------------|----------------------------------|
| Total number of charging events | 2,521                        | 1,065                                       | 61                               |
| Percent of all charging events  | 69%                          | 29%                                         | 2%                               |