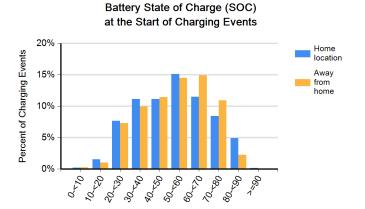

Region: ALL

Number of vehicles: 956

Reporting period: April 2011 through June 2011

| Number of trips                                                   | 160,588   |
|-------------------------------------------------------------------|-----------|
| Total distance traveled (mi)                                      | 1,077,931 |
| Avg trip distance (mi)                                            | 6.7       |
| Avg distance traveled per day when the vehicle was driven (mi)    | 31.2      |
| Avg number of trips between charging events                       | 4.5       |
| Avg distance traveled between charging events (mi)                | 30.4      |
| Avg number of charging events per day when the vehicle was driven | 1.0       |

| Charging Location and Type      | Home<br>charging<br>location | Away-from-<br>home<br>charging<br>locations | Unknown<br>Charging<br>Locations |
|---------------------------------|------------------------------|---------------------------------------------|----------------------------------|
| Total number of charging events | 27,663                       | 7,340                                       | 455                              |
| Percent of all charging events  | 78%                          | 21%                                         | 1%                               |