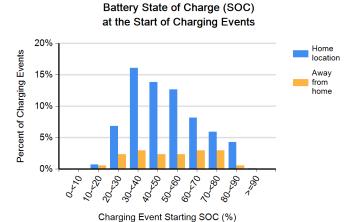

Charging Event Starting SOC (%)

Region: Knoxville, TN Metropolitan Area

Number of vehicles: 13

Reporting period: April 2011 through June 2011

| Number of trips                                                   | 2,166  |
|-------------------------------------------------------------------|--------|
| Total distance traveled (mi)                                      | 16,841 |
| Avg trip distance (mi)                                            | 7.8    |
| Avg distance traveled per day when the vehicle was driven (mi)    | 34.2   |
| Avg number of trips between charging events                       | 4.0    |
| Avg distance traveled between charging events (mi)                | 30.8   |
| Avg number of charging events per day when the vehicle was driven | 1.1    |

| Charging Location and Type      | Home<br>charging<br>location | Away-from-<br>home<br>charging<br>locations | Unknown<br>Charging<br>Locations |
|---------------------------------|------------------------------|---------------------------------------------|----------------------------------|
| Total number of charging events | 381                          | 166                                         | 0                                |
| Percent of all charging events  | 70%                          | 30%                                         | 0%                               |