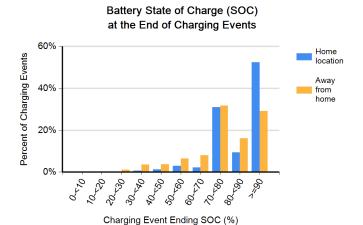

Region: ALL

Number of vehicles: 956

Reporting period: April 2011 through June 2011

| Number of trips                                                   | 160,588   |
|-------------------------------------------------------------------|-----------|
| Total distance traveled (mi)                                      | 1,077,931 |
| Avg trip distance (mi)                                            | 6.7       |
| Avg distance traveled per day when the vehicle was driven (mi)    | 31.2      |
| Avg number of trips between charging events                       | 4.5       |
| Avg distance traveled between charging events (mi)                | 30.4      |
| Avg number of charging events per day when the vehicle was driven | 1.0       |

| Charging Location and Type      | Home<br>charging<br>location | Away-from-<br>home<br>charging<br>locations | Unknown<br>Charging<br>Locations |
|---------------------------------|------------------------------|---------------------------------------------|----------------------------------|
| Total number of charging events | 27,663                       | 7,340                                       | 455                              |
| Percent of all charging events  | 78%                          | 21%                                         | 1%                               |