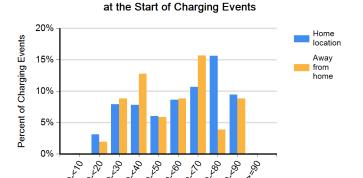

Charging Event Starting SOC (%)

Region: Knoxville, TN Metropolitan Area

Number of vehicles: 13

Reporting period: April 2011 through June 2011

| Number of trips                                                   | 2,166  |
|-------------------------------------------------------------------|--------|
| Total distance traveled (mi)                                      | 16,841 |
| Avg trip distance (mi)                                            | 7.8    |
| Avg distance traveled per day when the vehicle was driven (mi)    | 34.2   |
| Avg number of trips between charging events                       | 4.0    |
| Avg distance traveled between charging events (mi)                | 30.8   |
| Avg number of charging events per day when the vehicle was driven | 1.1    |