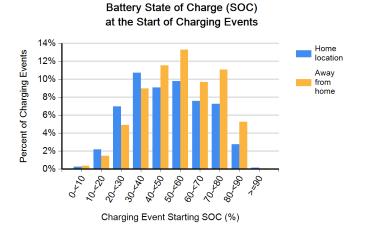

Charging Event Starting SOC (%)

Region: Knoxville, TN Metropolitan Area

Number of vehicles: 13

Reporting period: April 2011 through June 2011

| Number of trips                                                   | 2,166  |
|-------------------------------------------------------------------|--------|
| Total distance traveled (mi)                                      | 16,841 |
| Avg trip distance (mi)                                            | 7.8    |
| Avg distance traveled per day when the vehicle was driven (mi)    | 34.2   |
| Avg number of trips between charging events                       | 4.0    |
| Avg distance traveled between charging events (mi)                | 30.8   |
| Avg number of charging events per day when the vehicle was driven | 1.1    |

Charging Event Starting SOC (%)

Battery State of Charge (SOC)

Region: Washington State Number of vehicles: 163

Reporting period: April 2011 through June 2011

| Number of trips                                                   | 26,361  |
|-------------------------------------------------------------------|---------|
| Total distance traveled (mi)                                      | 175,183 |
| Avg trip distance (mi)                                            | 6.6     |
| Avg distance traveled per day when the vehicle was driven (mi)    | 31.0    |
| Avg number of trips between charging events                       | 4.3     |
| Avg distance traveled between charging events (mi)                | 28.5    |
| Avg number of charging events per day when the vehicle was driven | 1.1     |