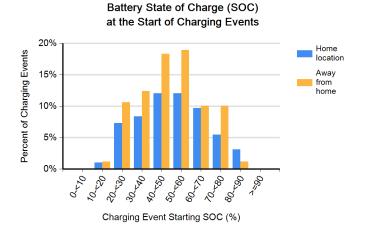

Charging Event Starting SOC (%)

Region: Knoxville, TN Metropolitan Area

Number of vehicles: 13

Reporting period: April 2011 through June 2011

| Number of trips                                                   | 2,166  |
|-------------------------------------------------------------------|--------|
| Total distance traveled (mi)                                      | 16,841 |
| Avg trip distance (mi)                                            | 7.8    |
| Avg distance traveled per day when the vehicle was driven (mi)    | 34.2   |
| Avg number of trips between charging events                       | 4.0    |
| Avg distance traveled between charging events (mi)                | 30.8   |
| Avg number of charging events per day when the vehicle was driven | 1.1    |