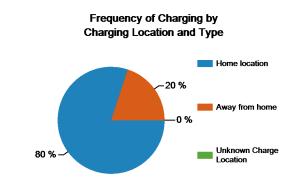

| Charging Location and Type      | Home<br>charging<br>location | Away-from-<br>home<br>charging<br>locations | Unknown<br>Charging<br>Locations |
|---------------------------------|------------------------------|---------------------------------------------|----------------------------------|
| Total number of charging events | 27,663                       | 7,340                                       | 455                              |
| Percent of all charging events  | 78%                          | 21%                                         | 1%                               |