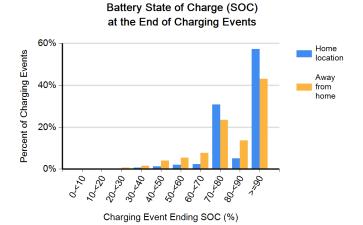

| Charging Location and Type      | Home<br>charging<br>location | Away-from-<br>home<br>charging<br>locations | Unknown<br>Charging<br>Locations |
|---------------------------------|------------------------------|---------------------------------------------|----------------------------------|
| Total number of charging events | 27,663                       | 7,340                                       | 455                              |
| Percent of all charging events  | 78%                          | 21%                                         | 1%                               |