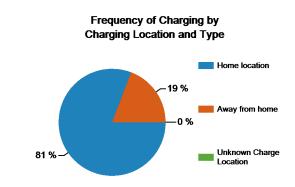

| Charging Location and Type      | Home<br>charging<br>location | Away-from-<br>home<br>charging<br>locations | Unknown<br>Charging<br>Locations |
|---------------------------------|------------------------------|---------------------------------------------|----------------------------------|
| Total number of charging events | 27,663                       | 7,340                                       | 455                              |
| Percent of all charging events  | 78%                          | 21%                                         | 1%                               |