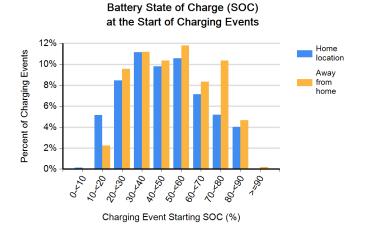

Region: ALL

Number of vehicles: 956

Reporting period: April 2011 through June 2011

| Number of trips                                                   | 160,588   |
|-------------------------------------------------------------------|-----------|
| Total distance traveled (mi)                                      | 1,077,931 |
| Avg trip distance (mi)                                            | 6.7       |
| Avg distance traveled per day when the vehicle was driven (mi)    | 31.2      |
| Avg number of trips between charging events                       | 4.5       |
| Avg distance traveled between charging events (mi)                | 30.4      |
| Avg number of charging events per day when the vehicle was driven | 1.0       |

| Charging Location and Type      | Home<br>charging<br>location | Away-from-<br>home<br>charging<br>locations | Unknown<br>Charging<br>Locations |
|---------------------------------|------------------------------|---------------------------------------------|----------------------------------|
| Total number of charging events | 27,663                       | 7,340                                       | 455                              |
| Percent of all charging events  | 78%                          | 21%                                         | 1%                               |