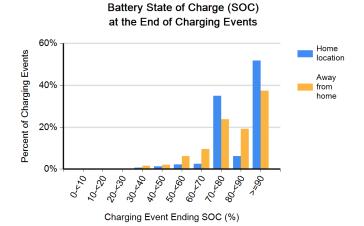

Region: ALL

Number of vehicles: 956

Reporting period: April 2011 through June 2011

| Number of trips                                                   | 160,588   |
|-------------------------------------------------------------------|-----------|
| Total distance traveled (mi)                                      | 1,077,931 |
| Avg trip distance (mi)                                            | 6.7       |
| Avg distance traveled per day when the vehicle was driven (mi)    | 31.2      |
| Avg number of trips between charging events                       | 4.5       |
| Avg distance traveled between charging events (mi)                | 30.4      |
| Avg number of charging events per day when the vehicle was driven | 1.0       |

| Charging Location and Type      | Home<br>charging<br>location | Away-from-<br>home<br>charging<br>locations | Unknown<br>Charging<br>Locations |
|---------------------------------|------------------------------|---------------------------------------------|----------------------------------|
| Total number of charging events | 27,663                       | 7,340                                       | 455                              |
| Percent of all charging events  | 78%                          | 21%                                         | 1%                               |