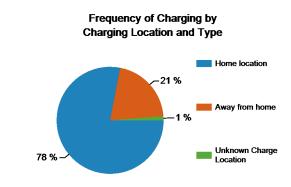

| Charging Location and Type      | Home<br>charging<br>location | Away-from-<br>home<br>charging<br>locations | Unknown<br>Charging<br>Locations |
|---------------------------------|------------------------------|---------------------------------------------|----------------------------------|
| Total number of charging events | 27,663                       | 7,340                                       | 455                              |
| Percent of all charging events  | 78%                          | 21%                                         | 1%                               |