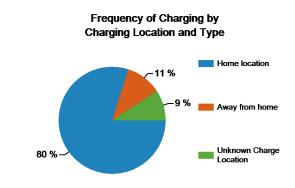

| Charging Location and Type      | Home<br>charging<br>location | Away-from-<br>home<br>charging<br>locations | Unknown<br>Charging<br>Locations |
|---------------------------------|------------------------------|---------------------------------------------|----------------------------------|
| Total number of charging events | 725                          | 98                                          | 84                               |
| Percent of all charging events  | 80%                          | 11%                                         | 9%                               |