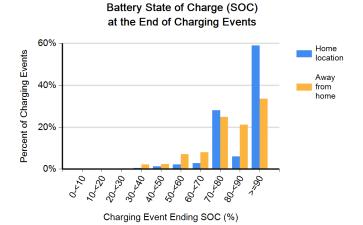

Region: ALL

Number of vehicles: 956

Reporting period: April 2011 through June 2011

| Number of trips                                                   | 160,588   |
|-------------------------------------------------------------------|-----------|
| Total distance traveled (mi)                                      | 1,077,931 |
| Avg trip distance (mi)                                            | 6.7       |
| Avg distance traveled per day when the vehicle was driven (mi)    | 31.2      |
| Avg number of trips between charging events                       | 4.5       |
| Avg distance traveled between charging events (mi)                | 30.4      |
| Avg number of charging events per day when the vehicle was driven | 1.0       |

| Charging Location and Type      | Home<br>charging<br>location | Away-from-<br>home<br>charging<br>locations | Unknown<br>Charging<br>Locations |
|---------------------------------|------------------------------|---------------------------------------------|----------------------------------|
| Total number of charging events | 27,663                       | 7,340                                       | 455                              |
| Percent of all charging events  | 78%                          | 21%                                         | 1%                               |