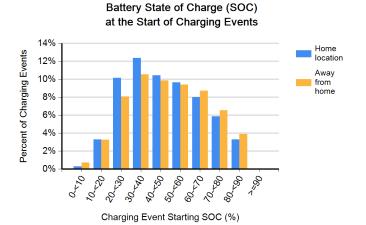

| Charging Location and Type      | Home<br>charging<br>location | Away-from-<br>home<br>charging<br>locations | Unknown<br>Charging<br>Locations |
|---------------------------------|------------------------------|---------------------------------------------|----------------------------------|
| Total number of charging events | 27,663                       | 7,340                                       | 455                              |
| Percent of all charging events  | 78%                          | 21%                                         | 1%                               |