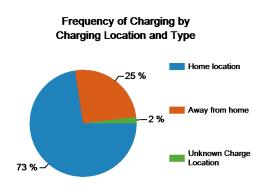

| Charging Location and Type      | Home<br>charging<br>location | Away-from-<br>home<br>charging<br>locations | Unknown<br>Charging<br>Locations |
|---------------------------------|------------------------------|---------------------------------------------|----------------------------------|
| Total number of charging events | 27,663                       | 7,340                                       | 455                              |
| Percent of all charging events  | 78%                          | 21%                                         | 1%                               |