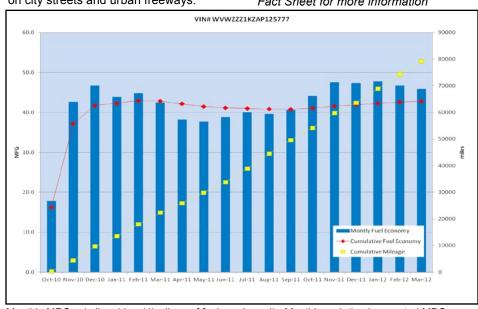

#### **Operating Performance:**

Sale Price: In Operation

Total miles driven: 79,240 Cumulative MPG: 42.8

See HEVAmerica Baseline Performance Fact Sheet for more information

Monthly MPG = (miles driven)/(gallons of fuel purchased). Monthly variation in reported MPG may occur due to the difference in fuel tank level at the beginning and end of the month.