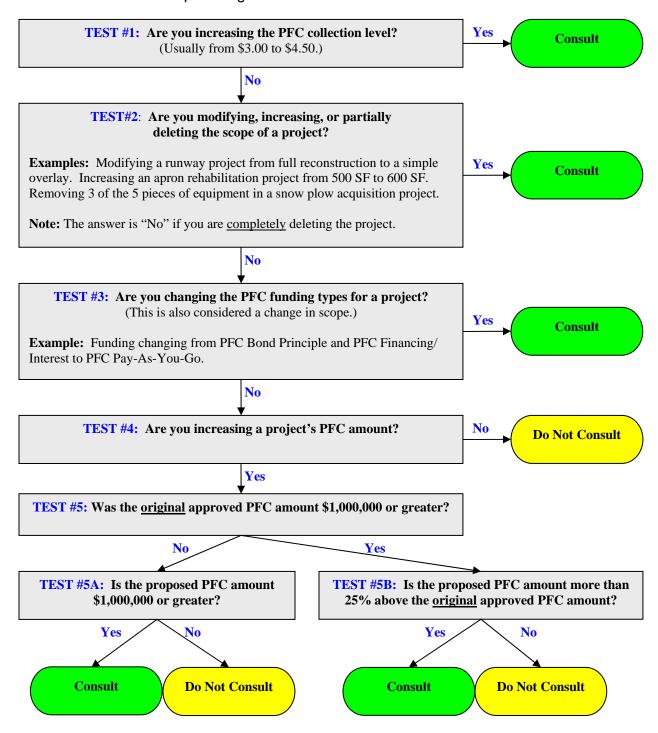

## Passenger Facility Charge (PFC) Amendments – When to Consult

The PFC program has had some significant changes since it's inception in 1991. One of the more significant changes involves the consultation rules for amendments. The following flowchart provides the current consultation rules public agencies must use for amendments. **Please submit drafts!!!!** 