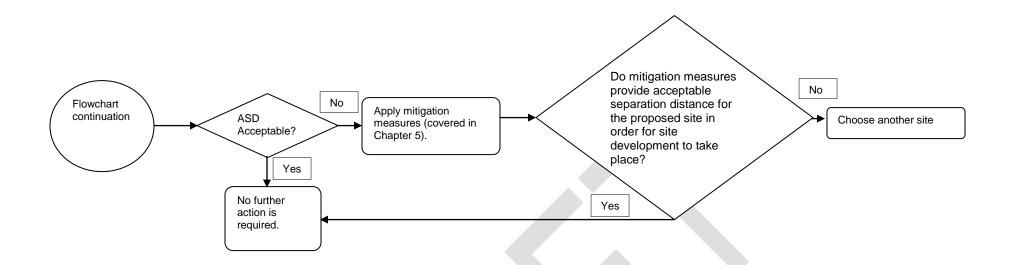

## Flowchart illustrating a mitigation analysis for a proposed HUD-assisted project site.

Summary Flowchart of Site Analysis Steps on Acceptable Separation Distance (ASD) calculation procedures and findings for a HUD-assisted project from hazards of fire or explosion prone nature.