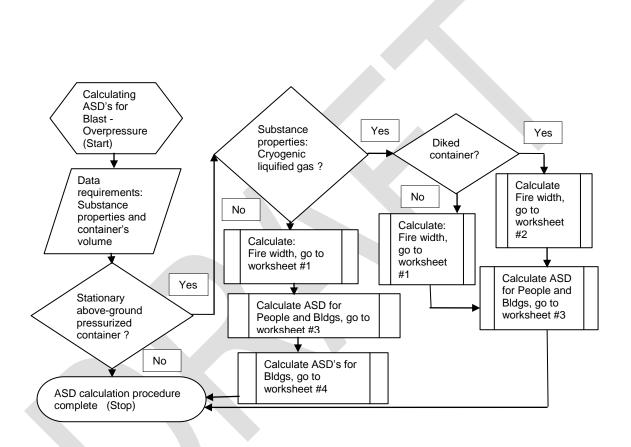

## The flowchart below illustrates procedural calculation of the ASD for Thermal radiation (fire).

The flowchart below illustrates procedural calculation of the ASD for Blast-Overpressure (explosion) only or Thermal Radiation (fire) and Blast-Overpressure if the substance being assessed has flammable properties and is in a stationary, above-ground pressurized container.