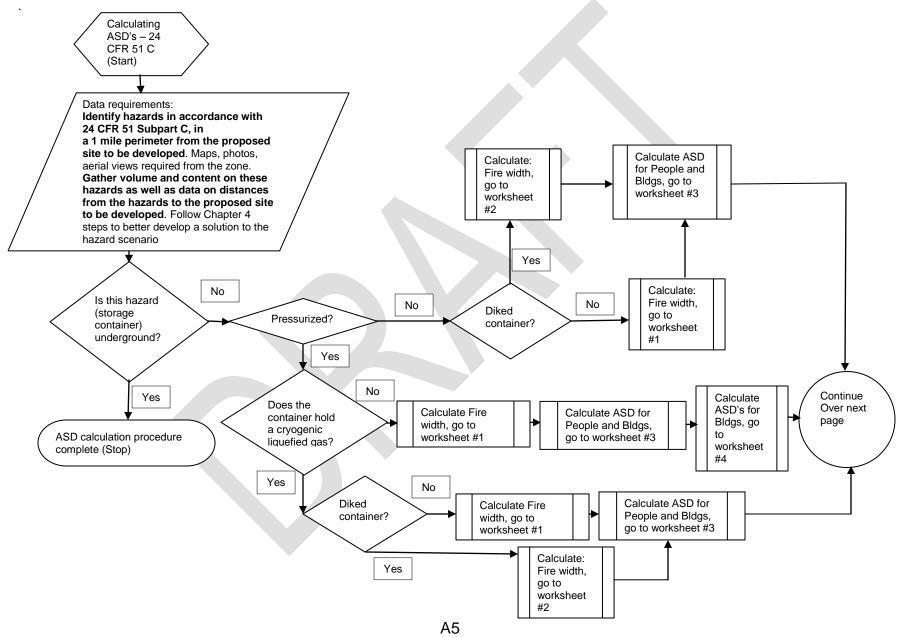

## Flowchart illustrating a mitigation analysis for a proposed HUD-assisted project site.

Summary Flowchart of Site Analysis Steps on Acceptable Separation Distance (ASD) calculation procedures and findings for a HUD-assisted project from hazards of fire or explosion prone nature.