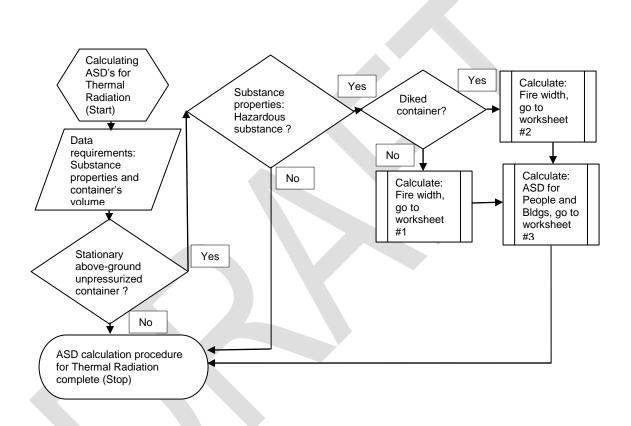

## The flowchart below illustrates procedural calculation of the ASD for Thermal radiation (fire).

The flowchart below illustrates procedural calculation of the ASD for Blast-Overpressure (explosion) only or Thermal Radiation (fire) and Blast-Overpressure if the substance being assessed has flammable properties and is in a stationary, above-ground pressurized container.