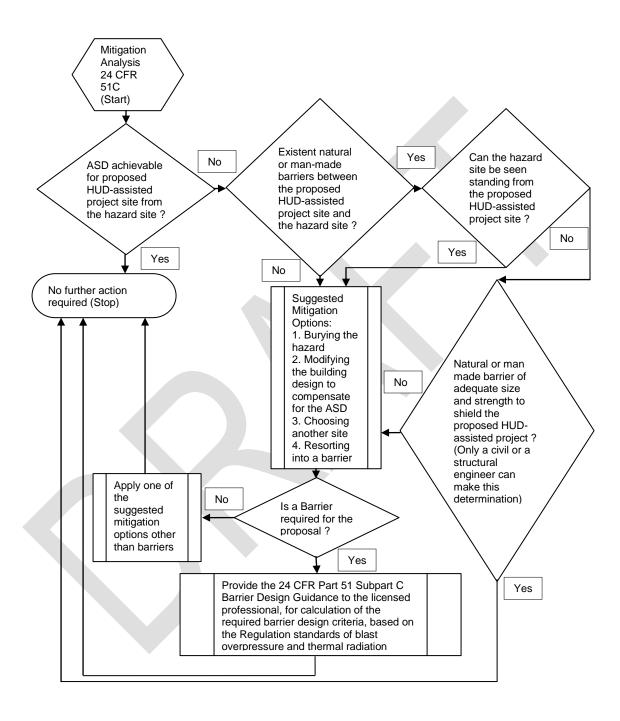

## Flowchart illustrating a mitigation analysis for a proposed HUD-assisted project site.

Summary Flowchart of Site Analysis Steps on Acceptable Separation Distance (ASD) calculation procedures and findings for a HUD-assisted project from hazards of fire or explosion prone nature.