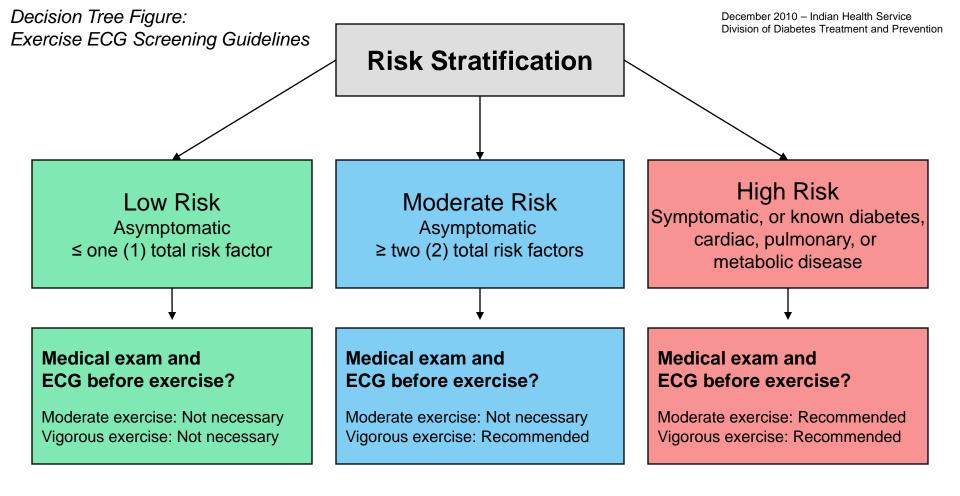

**Moderate Exercise:** Indicates 40-60% of aerobic capacity; three to six (3-6) metabolic equivalents (METs).

Vigorous Exercise: Indicates > 60% of aerobic capacity; > six (6) metabolic equivalents (METs).

**Not Necessary:** A medical examination, exercise test, and physician supervision of exercise testing would not be essential in the pre-participation screening; however, they should not be viewed as inappropriate.

**Recommended:** When physician supervision of exercise testing is "Recommended," the physician should be in close proximity and readily available should there be an emergent need.