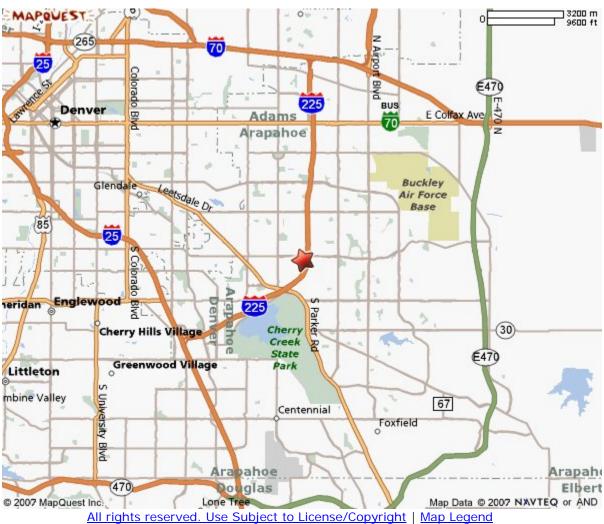

# DOUBLETREE HOTEL DENVER SOUTHEAST 13696 East Iliff Place Aurora, CO 80014

303-337-2800

This map is informational only. No representation is made or warranty given as to its content. User assumes all risk of use. MapQuest and its suppliers assume no responsibility for any loss or delay resulting from such use.

# From DIA

- Take Pena Blvd. to I-70 West
- Exit I-225 South towards Aurora.
- Exit Iliff Avenue, turn right.
- Turn left at the first traffic light (Xanadu)
- Hotel entrance is on the left hand side.

## From Boulder

- Take Hwy. 36 East
- Exit I-25 South
- Exit I-225 North (exit is on the right)
- Take the lliff exit and turn left.
- Turn left at the first traffic light (Xanadu)
- Hotel entrance is on the left hand side.

# From Colorado Springs

- Take I-25 North
- Exit I-225 North (exit is on the right)
- Exit Iliff Ave and turn left
- Turn left at the first traffic light (Xanadu)
- Hotel entrance is on the left hand side.

## From Downtown Denver

- Take I-25 South.
- Exit I-225 North (exit is on the right)
- Exit on Iliff Ave and turn left
- Turn left at the first traffic light (Xanadu)
- Hotel entrance is on the left hand side.

## Our hotel is located on the Southwest corner of lliff & I-225. Iliff is between Parker Road and Mississippi Avenue.