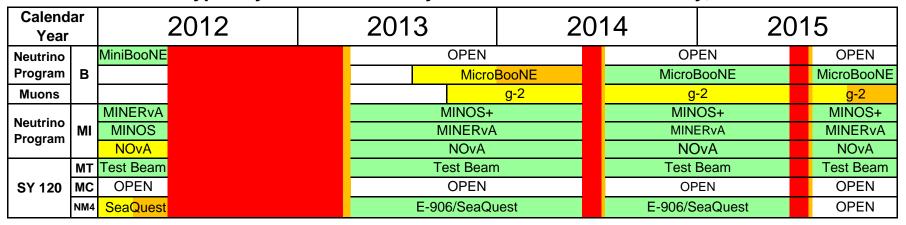

## **Draft 2012-15 Fermilab Accelerator Experiments' Run Schedule**

## Typically Revised Annually - This Version from January, 2012

This draft schedule is meant to show the general outline of the Fermilab accelerator experiments schedule, including unscheduled periods.

Major components of the schedule include shutdowns:

In Calendar 2012-2013, an 11 month shutdown for M&D scheduled to begin approximately May 1

to upgrade the proton source and change the NuMI beam to the Medium Energy (ME) configuration.

Later years are expected to have maintenance shutdowns of 4 to 6 weeks, typically in the summer months.

| RUN/DATA              |            |
|-----------------------|------------|
| STARTUP/COMMISSIONING | 24 Inc. 42 |
| INSTALLATION          | 31-Jan-12  |
| M&D (SHUTDOWN)        |            |