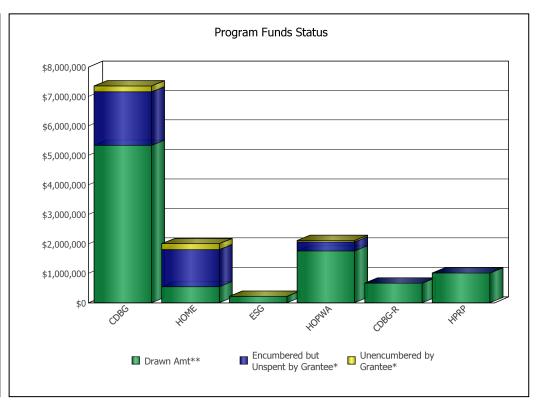

## U.S. Department of Housing and Urban Development Office of Community Planning and Development CPD Cross Program Funding Dashboard WILMINGTON, DE

Year:

2010

| Program Area | Drawn**        | Encumbered but Unspent by Grantee* | Unencumbered by Grantee* |
|--------------|----------------|------------------------------------|--------------------------|
| CDBG         | \$5,334,502.50 | \$1,812,498.09                     | \$203,222.41             |
| HOME         | \$537,521.96   | \$1,256,348.05                     | \$206,304.90             |
| ESG          | \$211,692.18   | \$0.00                             | \$4,164.82               |
| HOPWA        | \$1,751,260.95 | \$305,392.91                       | \$53,668.14              |
| CDBG-R       | \$658,501.33   | \$489.67                           | \$0.00                   |
| HPRP         | \$1,005,946.65 | \$2,110.35                         | \$0.00                   |

<sup>\*\*</sup> Drawdown amounts displayed are for the last 3 fiscal years.