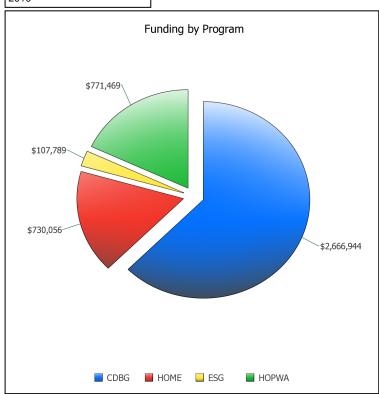

## U.S. Department of Housing and Urban Development Office of Community Planning and Development CPD Cross Program Funding Dashboard WILMINGTON, DE

Year:

2010

| Program Area | Drawn**        | Encumbered but Unspent by Grantee* | Unencumbered by Grantee* |
|--------------|----------------|------------------------------------|--------------------------|
| CDBG         | \$5,334,502.50 | \$1,812,498.09                     | \$203,222.41             |
| HOME         | \$537,521.96   | \$1,256,348.05                     | \$206,304.90             |
| ESG          | \$211,692.18   | \$0.00                             | \$4,164.82               |
| HOPWA        | \$1,751,260.95 | \$305,392.91                       | \$53,668.14              |
| CDBG-R       | \$658,501.33   | \$489.67                           | \$0.00                   |
| HPRP         | \$1,005,946.65 | \$2,110.35                         | \$0.00                   |