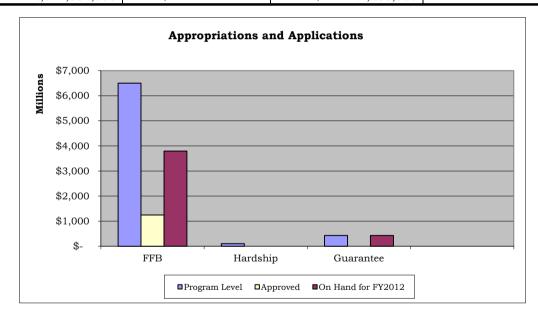

| Fiscal Year 2012 Loans and Appropriations |        |               |          |             |           |               |  |     |    |               |
|-------------------------------------------|--------|---------------|----------|-------------|-----------|---------------|--|-----|----|---------------|
| Appropriations                            |        | FFB           | Hardship |             | Guarantee |               |  |     |    | Total         |
| Program Level                             | \$     | 6,500,000,000 | \$       | 100,000,000 |           | \$424,286,000 |  |     | \$ | 7,024,286,000 |
| Allocation                                | \$     | 6,500,000,000 | \$       | 100,000,000 |           | \$424,286,000 |  |     | \$ | 7,024,286,000 |
| Approved                                  | \$     | 1,246,223,000 | \$       | -           |           | \$0           |  |     | \$ | 1,246,223,000 |
| Remaining Allocation                      | \$     | 5,253,777,000 | \$       | 100,000,000 |           | \$424,286,000 |  |     | \$ | 5,778,063,000 |
| Remaining Authority                       | \$     | 5,253,777,000 | \$       | 100,000,000 |           | \$424,286,000 |  |     | \$ | 5,778,063,000 |
| Surplus/Deficiency of                     |        |               |          |             |           |               |  |     |    |               |
| funds                                     | \$     | 2,705,895,000 | \$       | 100,000,000 |           | <b>\$0</b>    |  |     | \$ | 2,805,895,000 |
|                                           |        |               |          |             |           |               |  |     |    |               |
| Applications                              | #      | \$            | #        | \$          | #         |               |  | #   |    | \$            |
| On Hand for FY2012                        | 108 \$ | 3,794,105,000 | - \$     | -           | 1 \$      | 424,286,000   |  | 109 | \$ | 4,218,391,000 |
| Approved                                  | 51 \$  | 1,246,223,000 | 0 \$     | -           | 0 \$      | =             |  | 51  | \$ | 1,246,223,000 |
| Remaining for FY2012                      | 57 \$  | 2,547,882,000 | - \$     | -           | 1 \$      | 424,286,000   |  | 58  | \$ | 2,972,168,000 |