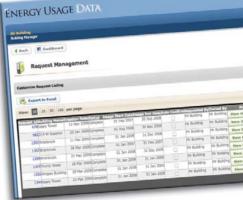

## Benchmark your building with the Energy Usage Data tool – free!

Understanding your energy use can improve your energy performance

Access your multi-tenant commercial building energy usage data online to rate and compare your building(s) energy performance using ENERGY STAR® Portfolio Manager.

- Create one time and recurring requests
- Enter your portfolio of commercial buildings
- Learn how your building(s) can earn the ENERGY STAR label, the mark of excellence in energy performance

- Determine energy performance ratings
- $\bullet$  Verify tenants that reside in the building
- View whole building energy usage data per month