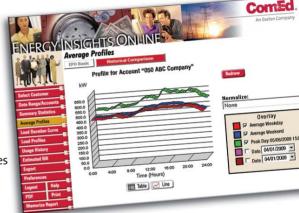

## Save energy and money with Energy Insights Online.

The "how" and "when" of electricity consumption can return huge savings

Energy Insights Online monitors your electricity consumption via special recording meters and converts this data into simple, easy-to-understand usage graphs and reports that you can access anywhere via the Internet.

- Develop more effective curtailment strategies
- Compare energy usage history
- Improve "cost-based accounting" procedures
- Validate machine or process efficiency upgrades

- Examine energy usage trends
- Lower monthly demand charges
- And more!