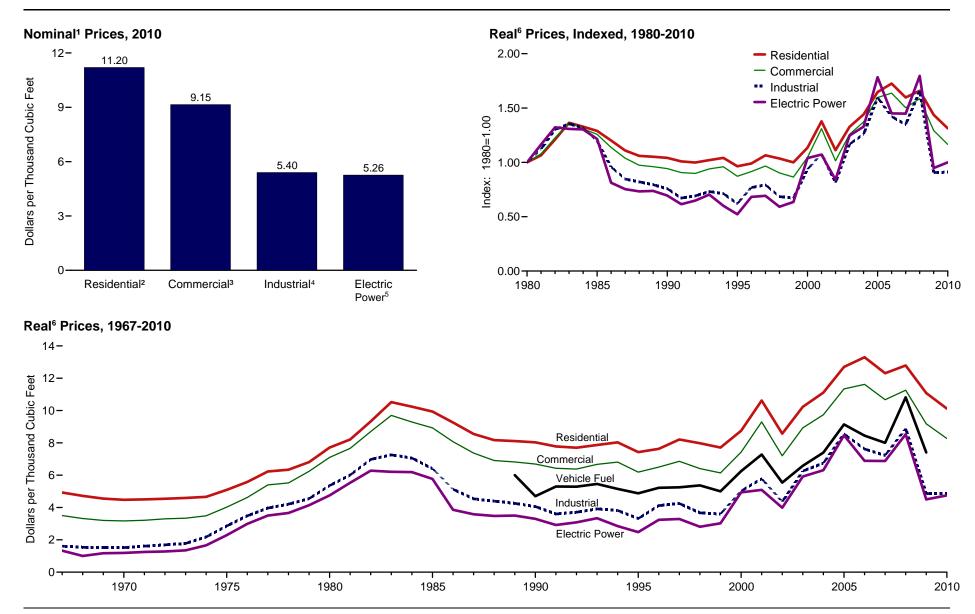

Figure 6.8 Natural Gas Prices by Sector

<sup>&</sup>lt;sup>1</sup> See "Nominal Dollars" in Glossary.

Source: Table 6.8.

<sup>&</sup>lt;sup>2</sup> Based on 96.6 percent of volume delivered.

<sup>&</sup>lt;sup>3</sup> Based on 71.1 percent of volume delivered.

<sup>&</sup>lt;sup>4</sup> Based on 16.9 percent of volume delivered.

 $<sup>^{5}</sup>$  Based on 100.7 percent of volume delivered. For an explanation of values over 100 percent, see Table 6.8, footnote 8.

<sup>&</sup>lt;sup>6</sup> In chained (2005) dollars, calculated by using gross domestic product implicit price deflators. See Table D1.