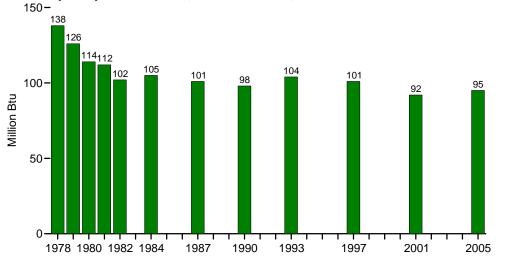

# Figure 2.4 Household Energy Consumption

#### Consumption by All Households, Selected Years, 1978-2005<sup>1</sup>



### Consumption by All Households, by Census Region, 2005



## Consumption per Household, Selected Years, 1978-2005<sup>1</sup>



## Consumption per Household, by Census Region, 2005



Notes: • Data include natural gas, electricity, distillate fuel oil, kerosene, and liquefied petroleum gases; data do not include wood. • Data for 1978-1984 are for April of the year shown

through March of following year; data for 1987 forward are for the calendar year. • See Appendix C for map of Census regions.

Source: Table 2.4.

<sup>&</sup>lt;sup>1</sup> For years not shown, there are no data available.