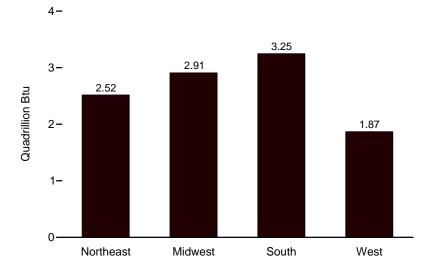

# Figure 2.4 Household Energy Consumption

#### Consumption by All Households, Selected Years, 1978-2005<sup>1</sup>



### Consumption by All Households, by Census Region, 2005



## Consumption per Household, Selected Years, 1978-2005<sup>1</sup>



## Consumption per Household, by Census Region, 2005



Notes: • Data include natural gas, electricity, distillate fuel oil, kerosene, and liquefied petroleum gases; data do not include wood. • Data for 1978-1984 are for April of the year shown

through March of following year; data for 1987 forward are for the calendar year. • See Appendix C for map of Census regions.

Source: Table 2.4.

<sup>&</sup>lt;sup>1</sup> For years not shown, there are no data available.