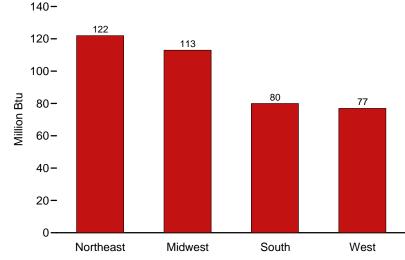

## Consumption per Household, by Census Region, 2005

Notes: • Data include natural gas, electricity, distillate fuel oil, kerosene, and liquefied petroleum gases; data do not include wood. • Data for 1978-1984 are for April of the year shown