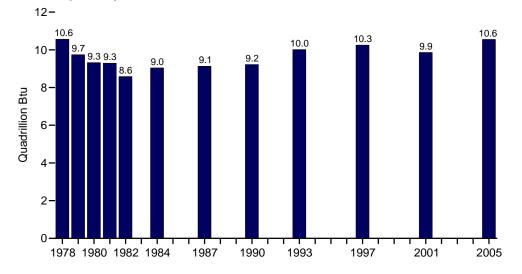

# Figure 2.4 Household Energy Consumption

#### Consumption by All Households, Selected Years, 1978-2005<sup>1</sup>



### Consumption by All Households, by Census Region, 2005



## Consumption per Household, Selected Years, 1978-2005<sup>1</sup>



## Consumption per Household, by Census Region, 2005



Notes: • Data include natural gas, electricity, distillate fuel oil, kerosene, and liquefied petroleum gases; data do not include wood. • Data for 1978-1984 are for April of the year shown

through March of following year; data for 1987 forward are for the calendar year. • See Appendix C for map of Census regions.

Source: Table 2.4.

<sup>&</sup>lt;sup>1</sup> For years not shown, there are no data available.