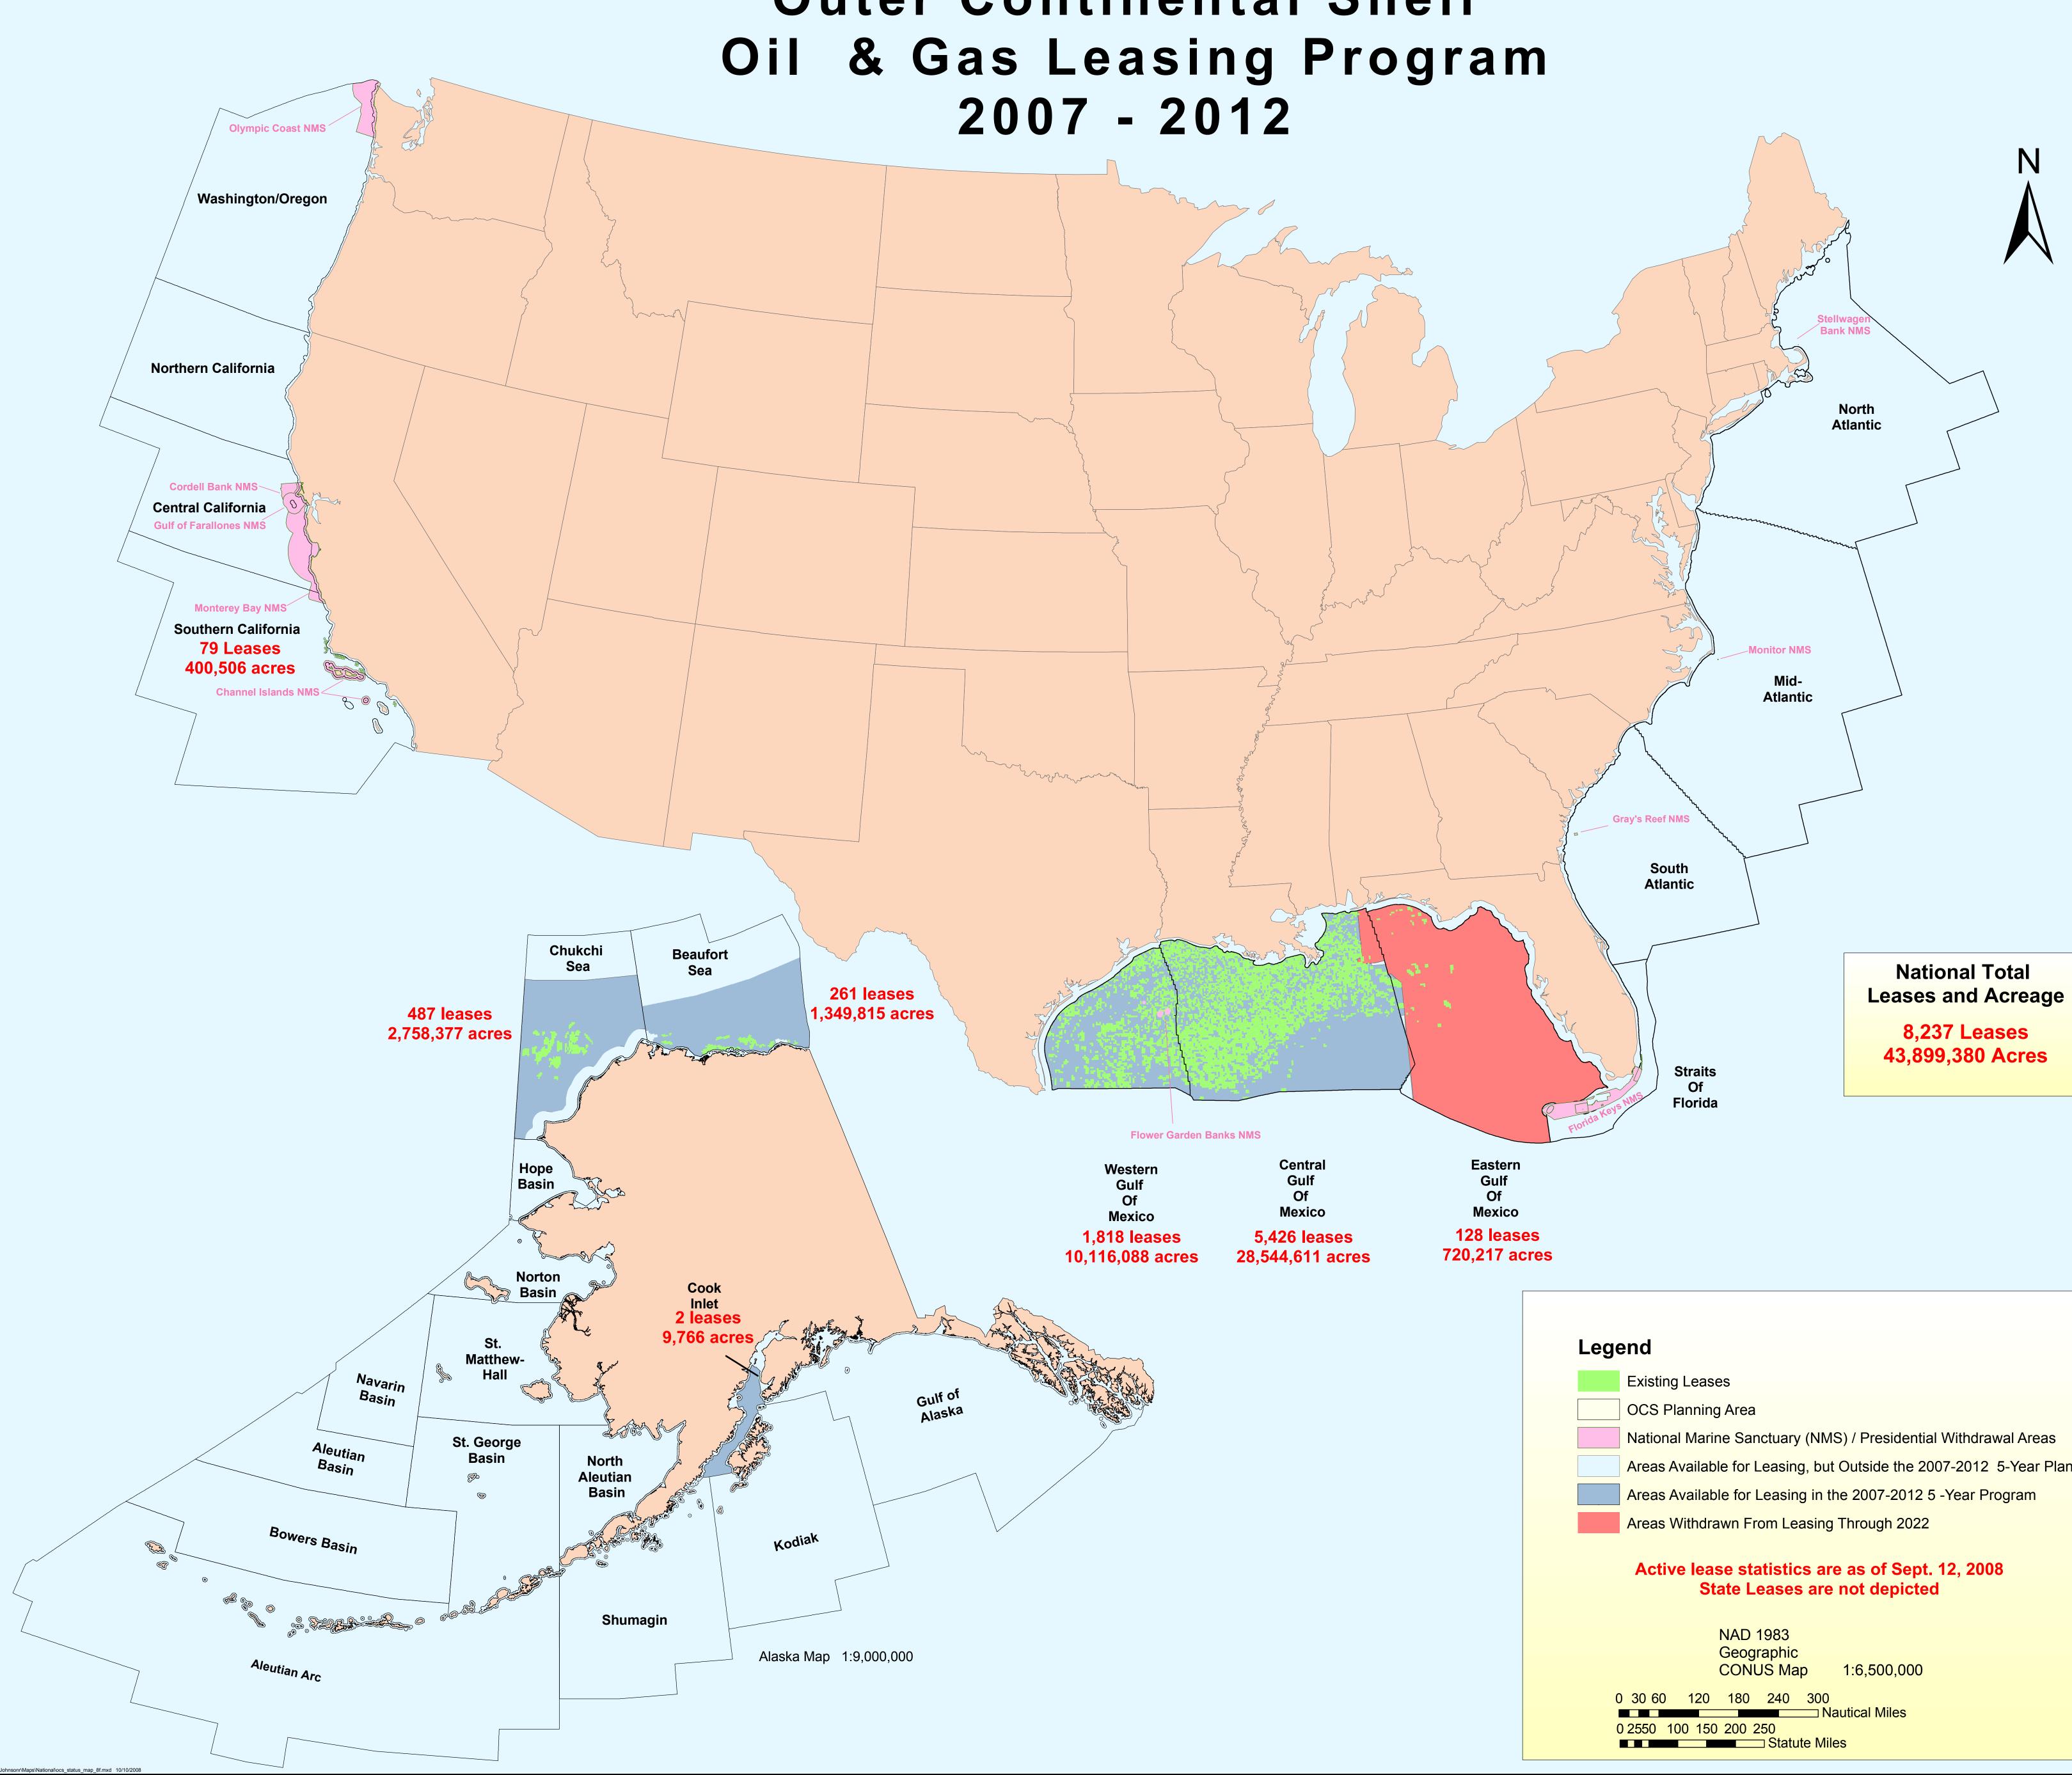

## **Outer Continental Shelf**

| _                                                                                 |                                                                    |
|-----------------------------------------------------------------------------------|--------------------------------------------------------------------|
| Legend                                                                            |                                                                    |
|                                                                                   | Existing Leases                                                    |
|                                                                                   | OCS Planning Area                                                  |
|                                                                                   | National Marine Sanctuary (NMS) / Presidential Withdrawal Areas    |
|                                                                                   | Areas Available for Leasing, but Outside the 2007-2012 5-Year Plan |
|                                                                                   | Areas Available for Leasing in the 2007-2012 5 -Year Program       |
|                                                                                   | Areas Withdrawn From Leasing Through 2022                          |
|                                                                                   |                                                                    |
| Active lease statistics are as of Sept. 12, 2008<br>State Leases are not depicted |                                                                    |
|                                                                                   |                                                                    |
|                                                                                   | NAD 1983<br>Geographic                                             |
|                                                                                   | CONUS Map 1:6,500,000                                              |
| (                                                                                 | 0 30 60 120 180 240 300                                            |
|                                                                                   | 0 2550 100 150 200 250                                             |
|                                                                                   |                                                                    |