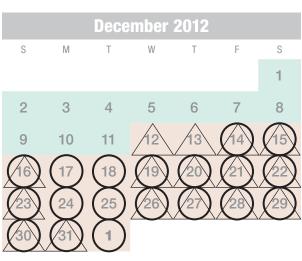

### **December 1 - 11, 2012**

### **Pre-Holiday Season**

IMPAIRED DRIVING

Primary Message: Buzzed Driving Is Drunk Driving
Social Media: Twitter Party

### **December 12, 2012 - January 1, 2013**

### Holiday

IMPAIRED DRIVING

Primary Message: Drive Sober or Get Pulled Over **Media Buy** 

TV Road Block