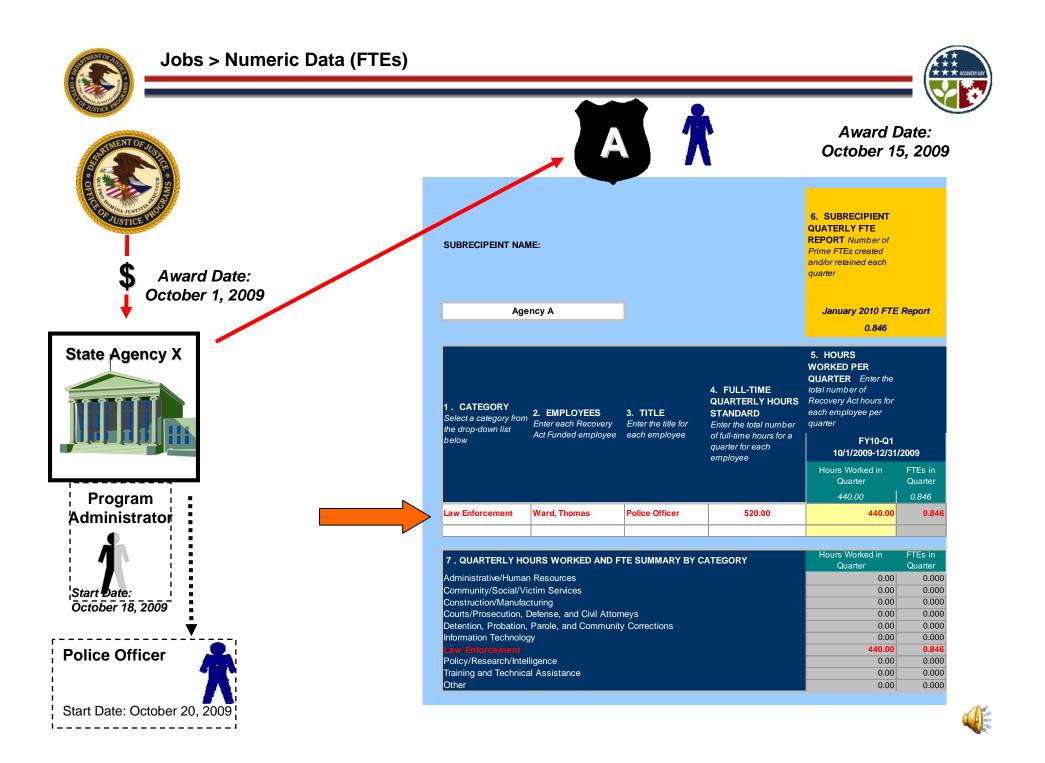

# How do I report Recovery Act-funded created and retained jobs?

Jobs must be reported as "Full-Time Equivalents" (FTE).

• FTEs are calculated as the number of actual Recovery Act-funded hours worked by employees during the reporting period (calendar quarter) divided by the number of hours representing a full time schedule for *this position in your agency* during the reporting period.

## Example:

If full-time employment for the created/retained job at Recipient Agency A equals 520 hours for the reporting period, then:

## 1 FTE = 520 hrs for that reporting period

### Do Count

- All Recovery Act-funded hours:
  - Worked in positions directly funded with Recovery Act dollars or that will be reimbursed using Recovery Act dollars.
  - Worked by compensated employees working in the US or its "outlying areas."
  - Worked by employees of the recipient or subrecipient, including personnel hired through a 3<sup>rd</sup> party (e.g., staffing or temp agency).
  - Compensated as paid leave (PTO, vacation/sick leave, etc.).
  - Compensated overtime.
  - Worked on or after the award date.