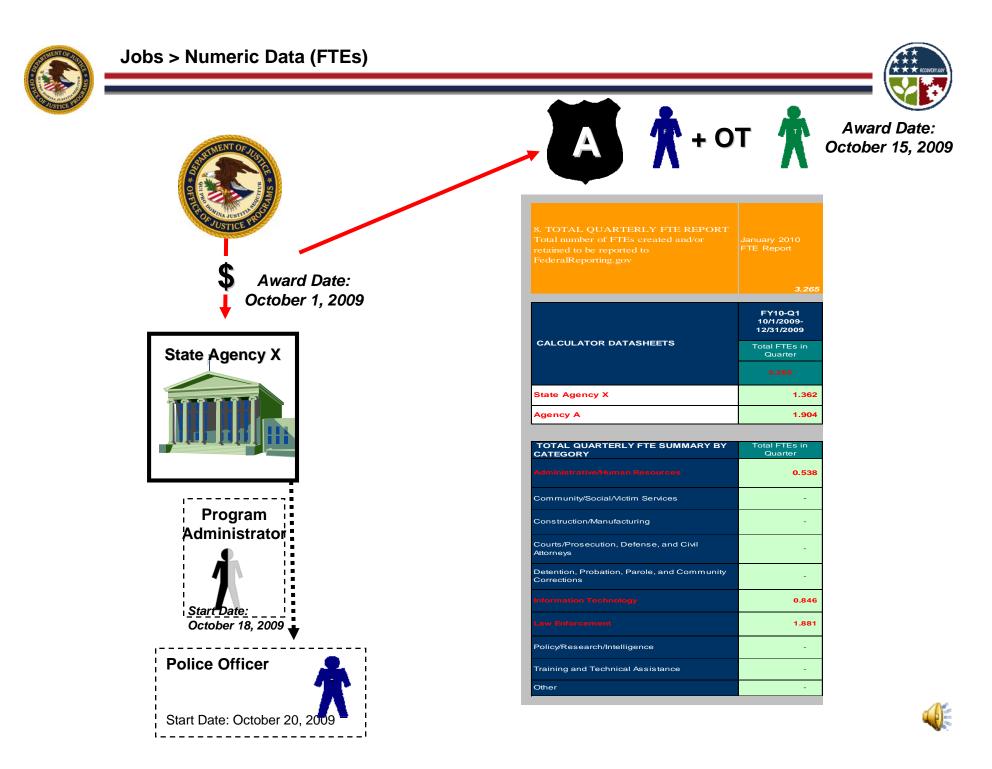

## **Calculating Created and Retained Jobs**

OJP jobs calculator available at <a href="http://ojp.usdoj.gov/recovery/recipientreporting.htm">http://ojp.usdoj.gov/recovery/recipientreporting.htm</a>

- Allows recipients and subrecipients to calculate and track jobs created and retained throughout life of grant.
- Recipients can also use the OMB jobs worksheet (see OMB Memorandum M-10-08) or their own customized system to calculate and track jobs.
- The following slides use the calculator to illustrate how to calculate and report jobs created and retained.

## **DOJ Recovery Act Jobs Calculator**

#### Available at: <a href="http://ojp.usdoj.gov/recovery/recipientreporting.htm">http://ojp.usdoj.gov/recovery/recipientreporting.htm</a>

| PRIME RECIPEINT                                                       | NAME:                                                      |                                                  |                                                                                                                             | 6. PRIME RECIPIENT<br>QUATERLY FTE REPORT<br>Number of Prime FTEs created<br>and/or retained each quarter                                          |                    |  |
|-----------------------------------------------------------------------|------------------------------------------------------------|--------------------------------------------------|-----------------------------------------------------------------------------------------------------------------------------|----------------------------------------------------------------------------------------------------------------------------------------------------|--------------------|--|
| Stat                                                                  | Agency X                                                   |                                                  |                                                                                                                             | January 2010 FTE Repor                                                                                                                             | t                  |  |
|                                                                       |                                                            |                                                  |                                                                                                                             | 0.000                                                                                                                                              |                    |  |
| 1 . CATEGORY<br>Select a category<br>from the drop-down<br>list below | 2. EMPLOYEES<br>Enter each Recovery<br>Act Funded employee | 3. TITLE<br>Enter the title for each<br>employee | 4. FULL-TIME QUARTERLY<br>HOURS STANDARD<br>Enter the total number of full-time<br>hours for a quarter for each<br>employee | 5. HOURS WORKED PER<br>QUARTER Enter the total<br>number of Recovery Act hours for<br>each employee per quarter<br>FY10-Q1<br>10/1/2009-12/31/2009 |                    |  |
|                                                                       |                                                            |                                                  |                                                                                                                             | Hours Worked in Quarter                                                                                                                            | FTEs in            |  |
|                                                                       |                                                            |                                                  |                                                                                                                             | 0.00                                                                                                                                               | Quarter<br>0.000   |  |
|                                                                       |                                                            |                                                  |                                                                                                                             |                                                                                                                                                    |                    |  |
|                                                                       |                                                            |                                                  |                                                                                                                             |                                                                                                                                                    |                    |  |
| 7 . QUARTERLY H                                                       | IOURS WORKED AND I                                         | FTE SUMMARY BY CATI                              | EGORY                                                                                                                       | Hours Worked in Quarter                                                                                                                            | FTEs in<br>Quarter |  |
| Administrative/Huma                                                   | in Resources                                               |                                                  |                                                                                                                             | 0.00                                                                                                                                               | 0.00               |  |
| Community/Social/Vi                                                   | ctim Services                                              |                                                  |                                                                                                                             | 0.00                                                                                                                                               | 0.00               |  |
| Construction/Manufa                                                   | e e                                                        |                                                  |                                                                                                                             | 0.00                                                                                                                                               | 0.00               |  |
| Courts/Prosecution, Defense, and Civil Attorneys                      |                                                            |                                                  |                                                                                                                             | 0.00                                                                                                                                               | 0.00               |  |
|                                                                       | Detention, Probation, Parole, and Community Corrections    |                                                  |                                                                                                                             |                                                                                                                                                    | 0.0                |  |
| Detention, Probation                                                  |                                                            |                                                  |                                                                                                                             |                                                                                                                                                    |                    |  |
| Detention, Probation,<br>Information Technology                       |                                                            |                                                  |                                                                                                                             | 0.00                                                                                                                                               |                    |  |
| Detention, Probation,<br>Information Technolo<br>Law Enforcement      | ogy                                                        |                                                  |                                                                                                                             | 0.00                                                                                                                                               | 0.0                |  |
|                                                                       | ogy<br>lligence                                            |                                                  |                                                                                                                             |                                                                                                                                                    | 0.00               |  |