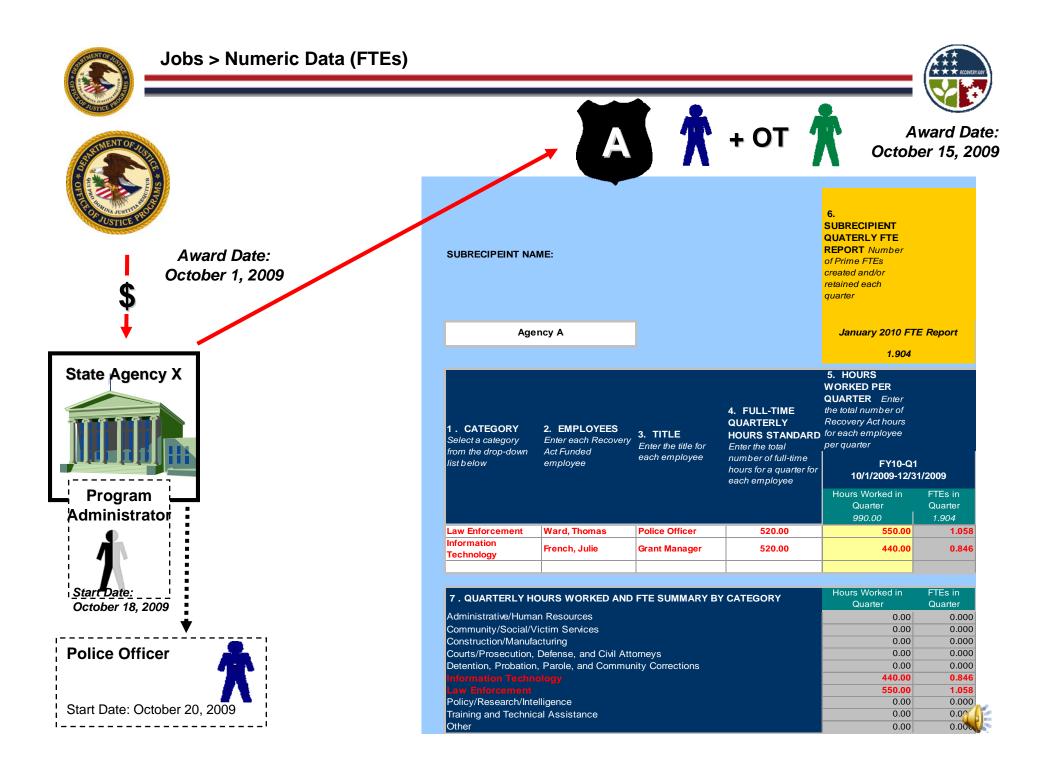

# How do I report Recovery Act-funded created and retained jobs?

Jobs must be reported as "Full-Time Equivalents" (FTE).

• FTEs are calculated as the number of actual Recovery Act-funded hours worked by employees during the reporting period (calendar quarter) divided by the number of hours representing a full time schedule for *this position in your agency* during the reporting period.

## Example:

If full-time employment for the created/retained job at Recipient Agency A equals 520 hours for the reporting period, then:

## 1 FTE = 520 hrs for that reporting period

### Do Count

- All Recovery Act-funded hours:
  - Worked in positions directly funded with Recovery Act dollars or that will be reimbursed using Recovery Act dollars.
  - Worked by compensated employees working in the US or its "outlying areas."
  - Worked by employees of the recipient or subrecipient, including personnel hired through a 3<sup>rd</sup> party (e.g., staffing or temp agency).
  - Compensated as paid leave (PTO, vacation/sick leave, etc.).
  - Compensated overtime.
  - Worked on or after the award date.