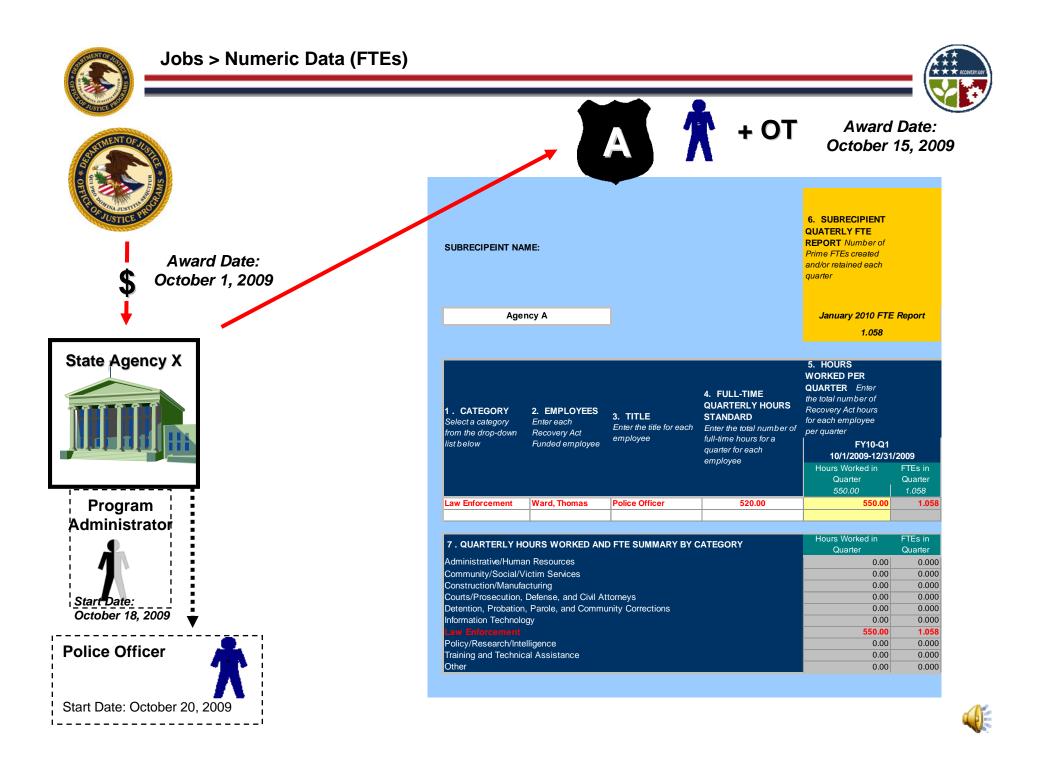

### Do Count

- All Recovery Act-funded hours:
  - Worked in positions directly funded with Recovery Act dollars or that will be reimbursed using Recovery Act dollars.
  - Worked by compensated employees working in the US or its "outlying areas."
  - Worked by employees of the recipient or subrecipient, including personnel hired through a 3<sup>rd</sup> party (e.g., staffing or temp agency).
  - Compensated as paid leave (PTO, vacation/sick leave, etc.).
  - Compensated overtime.
  - Worked on or after the award date.

# How do I report Recovery Act-funded created and retained jobs?

Jobs must be reported as "Full-Time Equivalents" (FTE).

• FTEs are calculated as the number of actual Recovery Act-funded hours worked by employees during the reporting period (calendar quarter) divided by the number of hours representing a full time schedule for *this position in your agency* during the reporting period.

## Example:

If full-time employment for the created/retained job at Recipient Agency A equals 520 hours for the reporting period, then:

## 1 FTE = 520 hrs for that reporting period