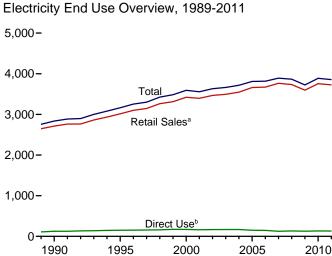

Figure 7.6 Electricity End Use (Billion Kilowatthours)

<sup>&</sup>lt;sup>a</sup> Electricity retail sales to ultimate customers reported by utilities and other energy service providers.

Source: Table 7.6.

<sup>&</sup>lt;sup>b</sup> See "Direct Use" in Glossary.

<sup>°</sup> Commercial sector, including public street and highway lighting, inter