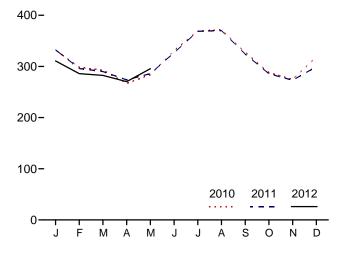

## Retail Sales<sup>a</sup> Total, Monthly

departmental sales, and other sales to public authorites.

d Transportation sector, including sales to railroads and railways.

Web Page: http://www.eia.gov/totalenergy/data/monthly/#electricity.

Source: Table 7.6.

<sup>&</sup>lt;sup>b</sup> See "Direct Use" in Glossary.

<sup>°</sup> Commercial sector, including public street and highway lighting, inter