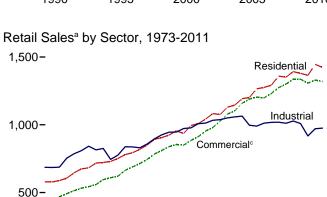

## Retail Sales<sup>a</sup> by Sector, Monthly

## Retail Sales<sup>a</sup> Total, Monthly

departmental sales, and other sales to public authorites.

d Transportation sector, including sales to railroads and railways.

Web Page: http://www.eia.gov/totalenergy/data/monthly/#electricity.