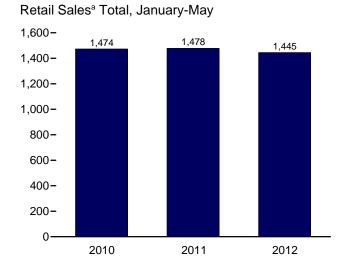

## Retail Sales<sup>a</sup> Total, Monthly

departmental sales, and other sales to public authorites.

d Transportation sector, including sales to railroads and railways.

Web Page: http://www.eia.gov/totalenergy/data/monthly/#electricity.