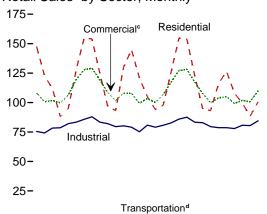

## Retail Sales<sup>a</sup> by Sector, Monthly

Source: Table 7.6.

<sup>&</sup>lt;sup>b</sup> See "Direct Use" in Glossary.

<sup>°</sup> Commercial sector, including public street and highway lighting, inter