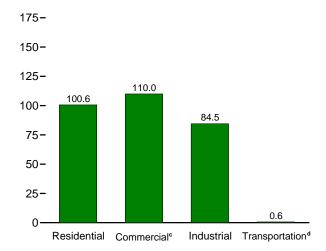

Figure 7.6 Electricity End Use (Billion Kilowatthours)

<sup>&</sup>lt;sup>a</sup> Electricity retail sales to ultimate customers reported by utilities and other energy service providers.

## Retail Sales<sup>a</sup> by Sector, May 2012

Source: Table 7.6.

<sup>&</sup>lt;sup>b</sup> See "Direct Use" in Glossary.

<sup>°</sup> Commercial sector, including public street and highway lighting, inter