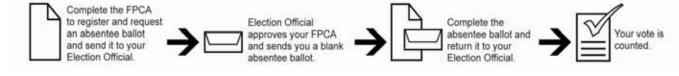

#### How Do You Vote Absentee? Step 1: Register and Request Your Absentee Ballot

You must register and request an absentee ballot in your State of legal residence by completing a Federal Post Card Application (FPCA) according to your State or territory's specific instructions and submitting it to your local election office.

In most States and territories, one FPCA can be used to request ballots for primary and general elections for Federal offices (President/Vice President, U.S. Senator, U.S. Representative, Delegate or Resident Commissioner). You should submit a new FPCA each year and whenever you change your mailing address.

#### Step 2: Your Election Official Processes Your Federal Post Card Application (FPCA) and Sends You a Blank Ballot

Your local election official will process your FPCA to determine if you meet the jurisdiction's residency requirements and will decide which ballot to send you. Your local election official will contact you if there are any questions or if your application has been denied. Therefore, it is important to provide your complete contact information, including your email address, on your FPCA. You should contact your local election office with questions on the status of your FPCA. Some States have voter registration verification websites where you can find your voter registration status. Links to these sites and contact information for local election officials can be found at www.fvap.gov.

### Step 3: Vote Your State Ballot or Use the Back-Up Federal Write-In Absentee Ballot (FWAB)

Vote and return your State ballot as soon as you receive it. If you have registered and requested your ballot by your State's request deadline (or at least 30 days before the election, whichever is later), you may use the Federal Write-in Absentee Ballot (FWAB) any time before the election.