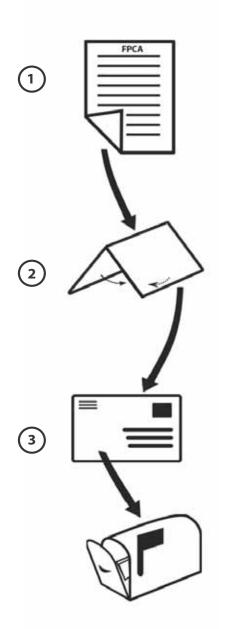

## **FPCA Mailing Instructions**

#### Step 1

Complete and sign the FPCA using your State's instruction in Chapter 2.

#### **Step 2** Fold and seal your FPCA.

If using the online FPCA, print, sign and put it in an envelope. You may print postagepaid insignia on your envelope by using the envelope template available at www.fvap.gov.

#### Step 3

Address and mail the FPCA to your local election official. Be sure to include your return address, and affix postage if using a foreign postal service.

Notify Your Local Election Official About Your Current Mailing Address