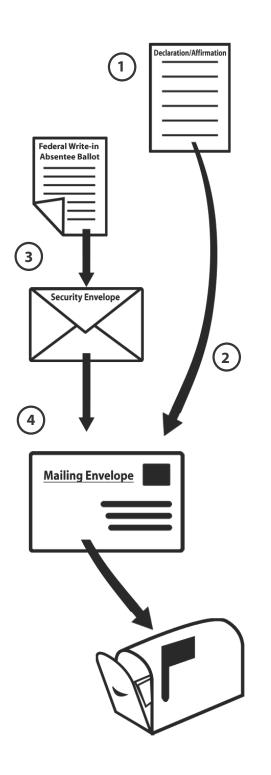

The FWAB consists of:

- Federal Write-In Absentee Ballot Instructions
- Voter's Declaration/Affirmation
- Official Federal Write-In Absentee Ballot with Security Envelope attached
- Mailing Envelope

To complete your FWAB, follow your State's instructions in Chapter 2. Once finished, place your voted ballot inside the security envelope and seal it. Do not write on the outside of the security envelope. Place the security envelope, along with the Voter's Declaration/Affirmation, inside the mailing envelope.

The FWAB and mailing instructions are illustrated on pages 6-9.