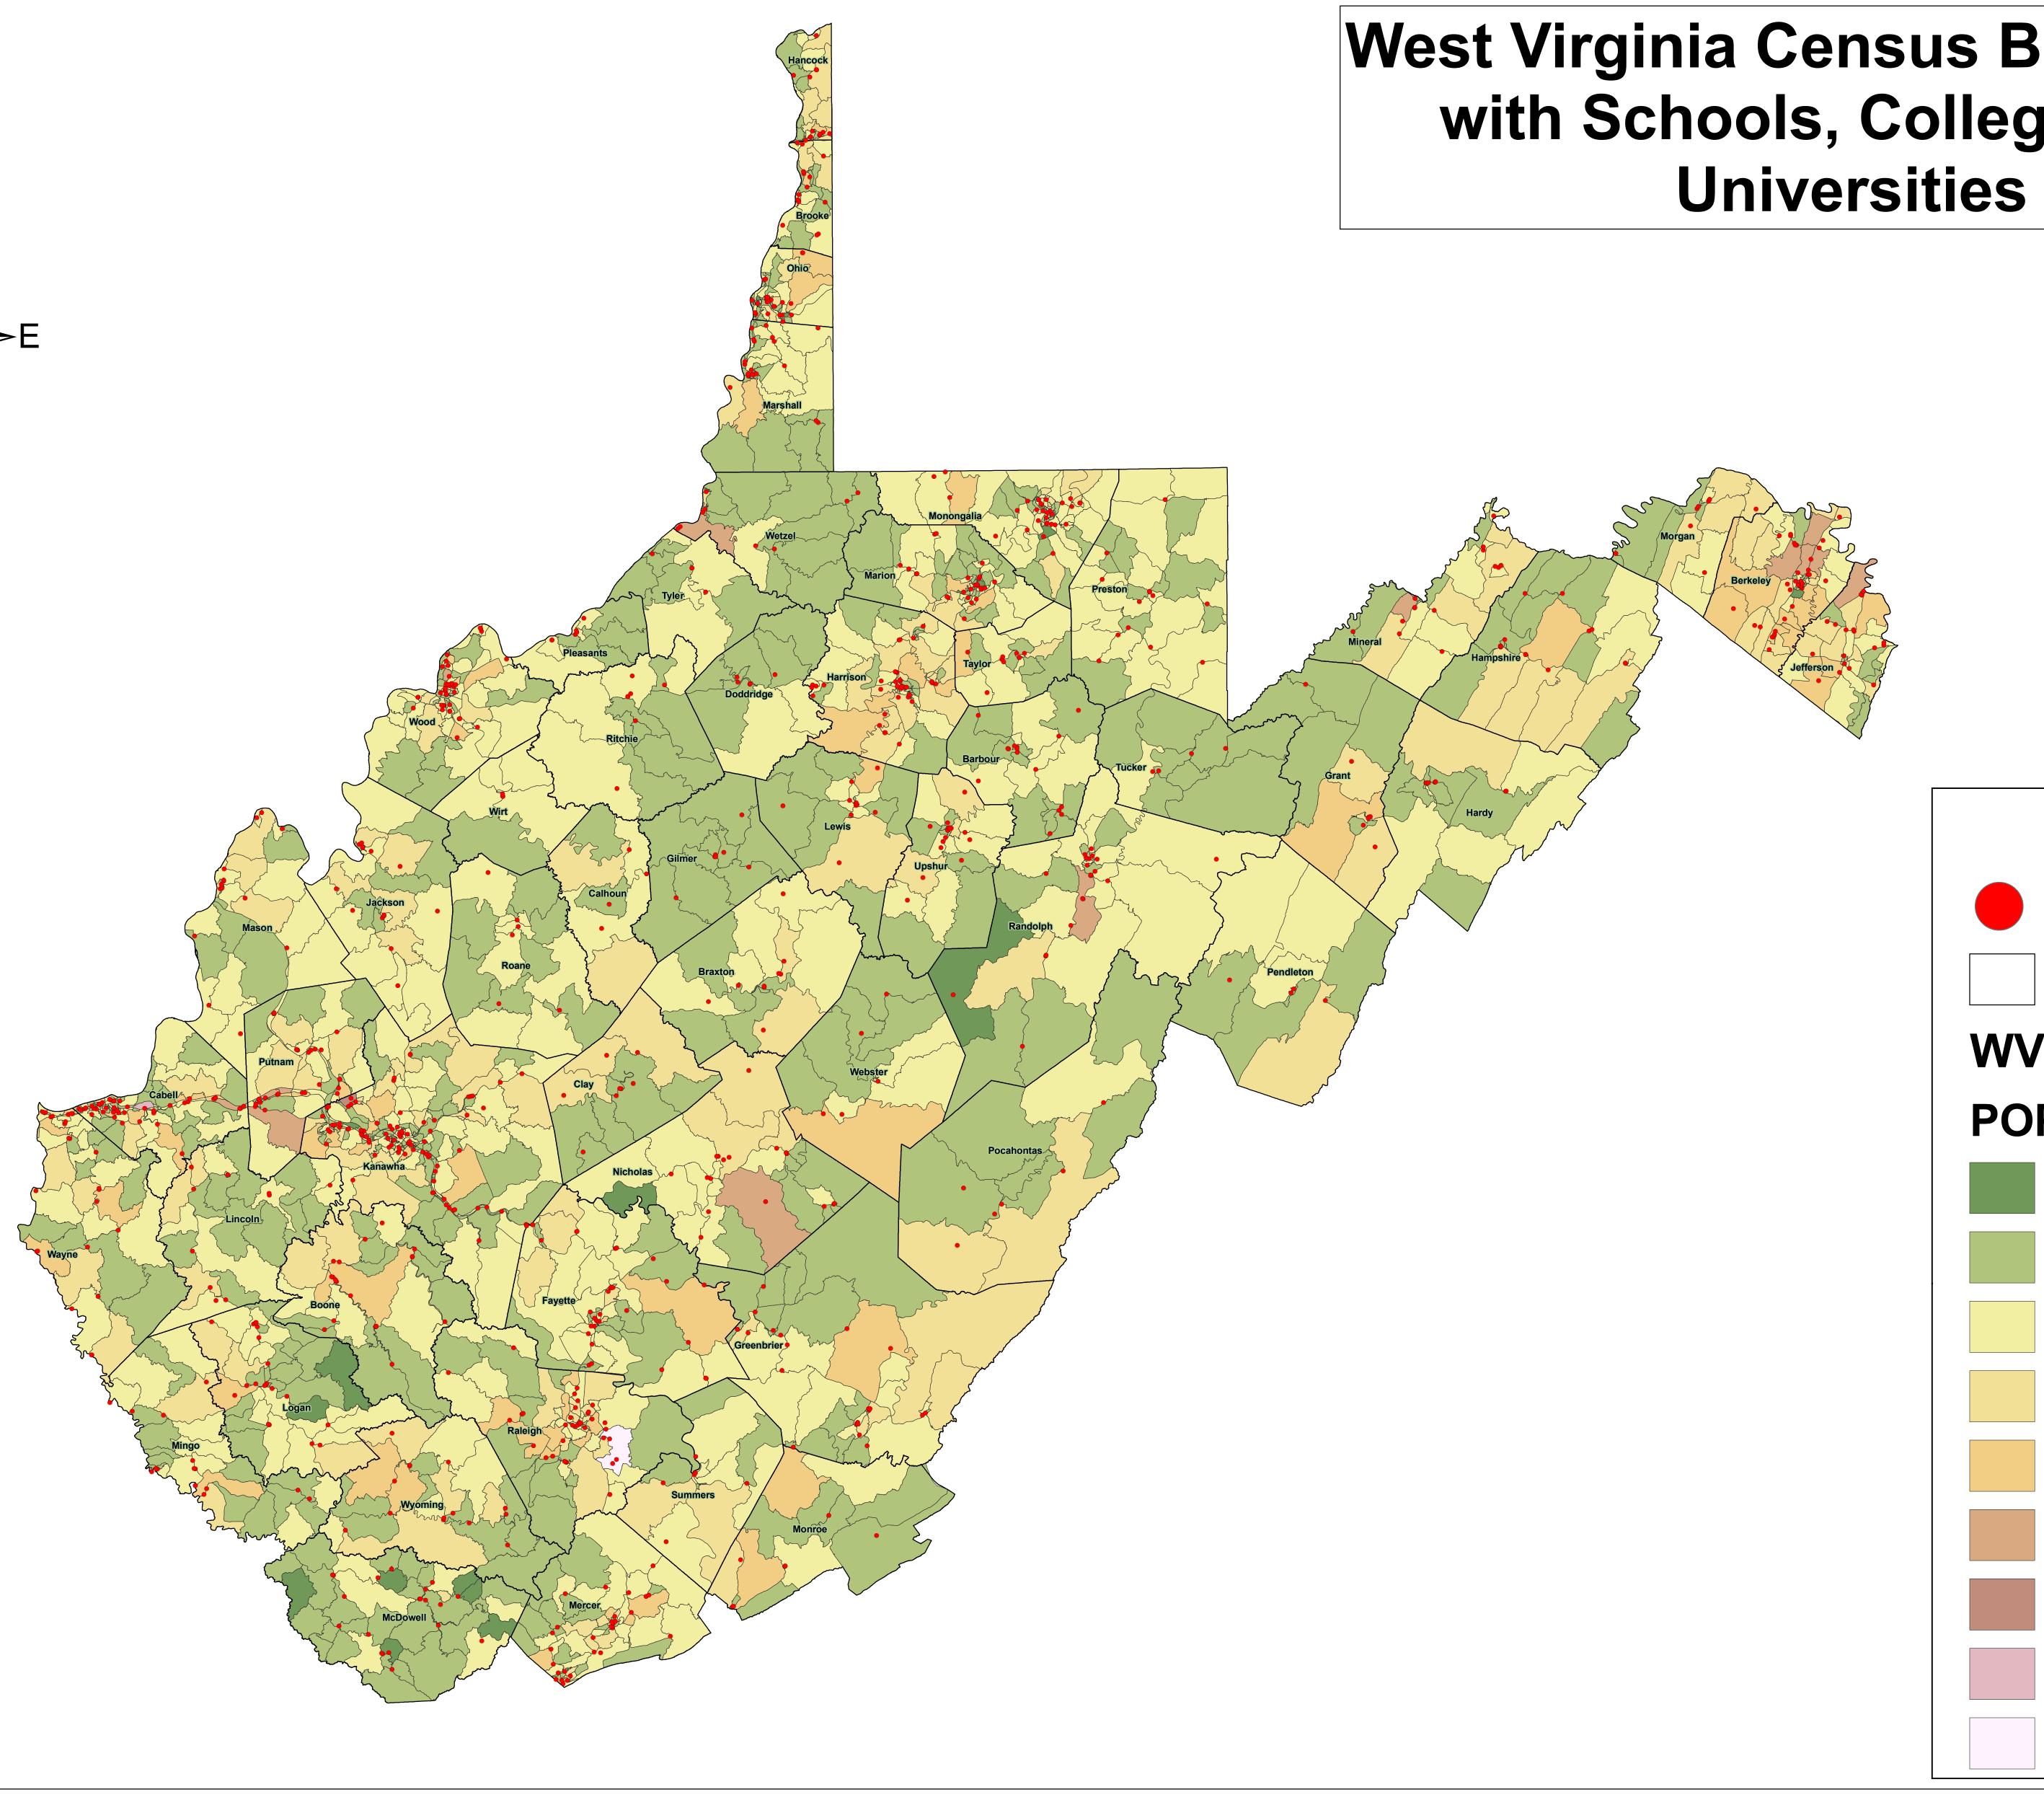

## West Virginia Census Blocks 2000 with Schools, Colleges and

The representations contained herein are for information purposes only. Best efforts are undertaken to insure the accuracy of this information. However, all warranties regarding the accuracy of this map and any representations or inferences derived there from are hereby expressly disclaimed. The State of West Virginia and its partners neither assume nor accept any liability for the accuracy of these data. Those relying upon this information assume the risk of loss exclusively for any potential inaccuracy. All errors and omissions brought to the attention of the State of West Virginia will be promptly corrected.

## Legend

- Schools
- Counties

WV Census Blocks

## **POP2000**

- 0 499
- 500 999
- 1000 1499
- 1500 1999
- 2000 2999
- 3000 3999
- 4000 4999
- 5000 6999
- 7000 7962

July 22, 2009