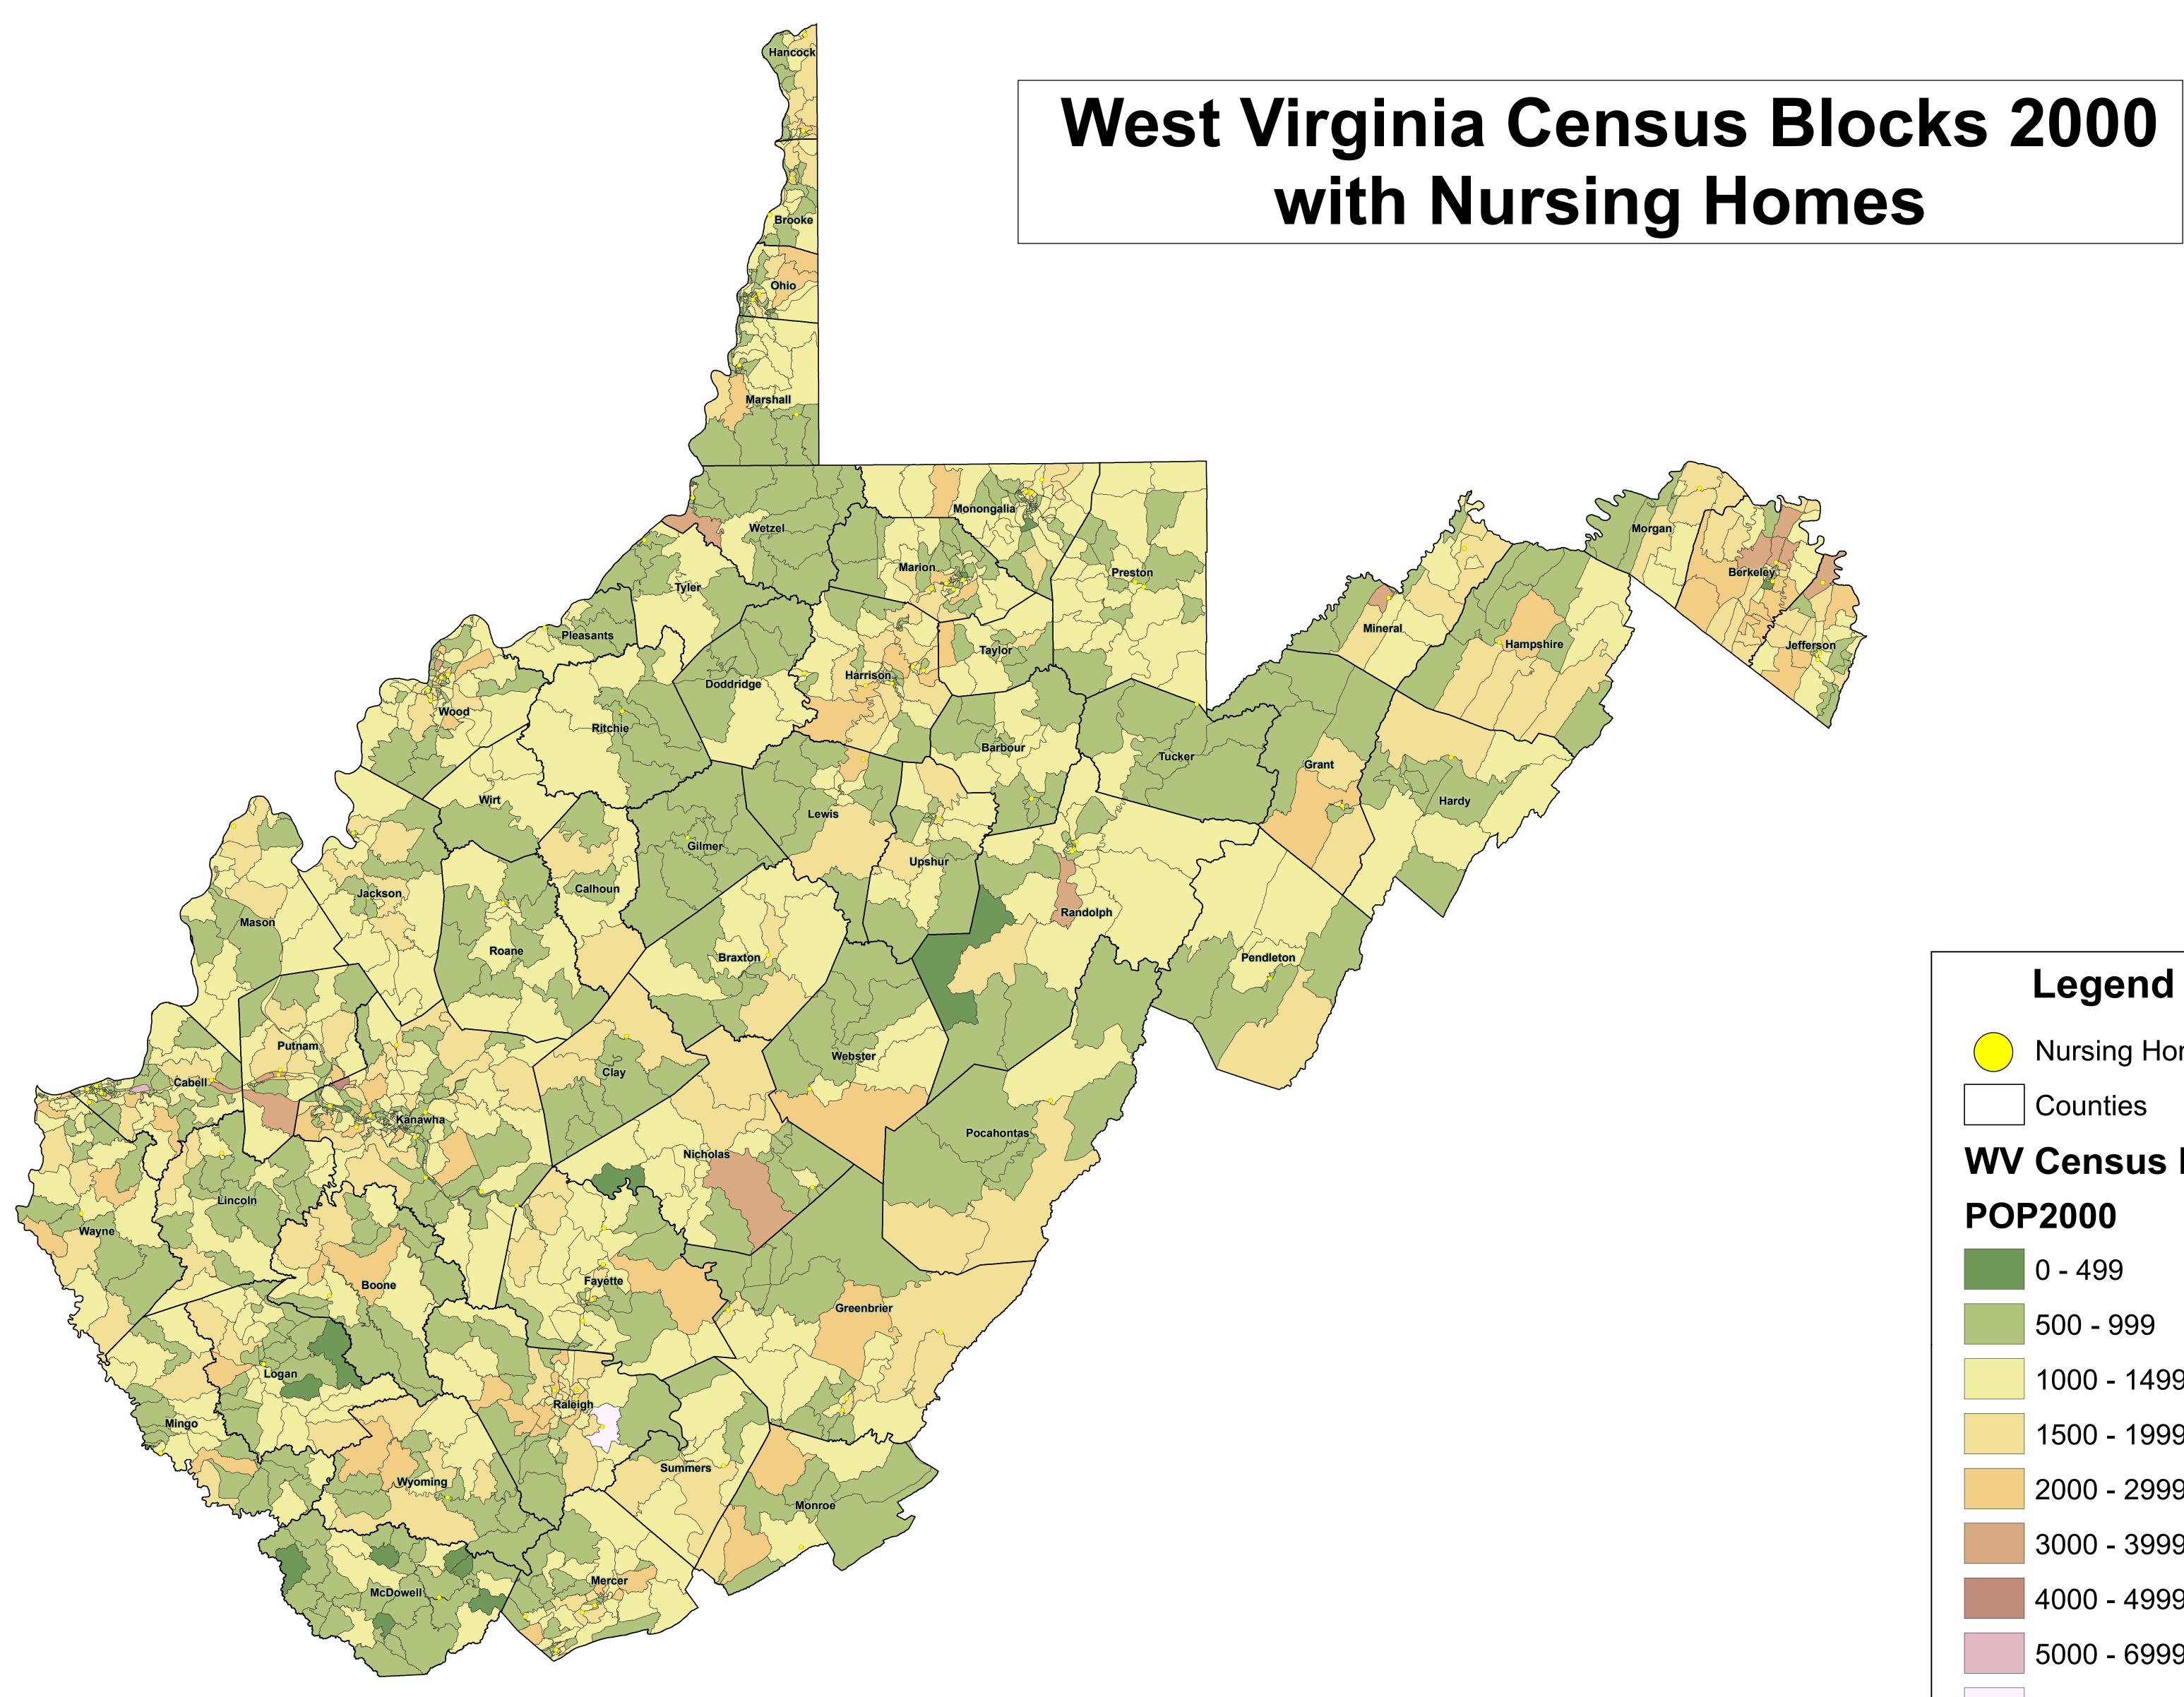

|         | Legend        |
|---------|---------------|
|         | Nursing Homes |
|         | Counties      |
| WV      | Census Blocks |
| POP2000 |               |
|         | 0 - 499       |
|         | 500 - 999     |
|         | 1000 - 1499   |
|         | 1500 - 1999   |
|         | 2000 - 2999   |
|         | 3000 - 3999   |
|         | 4000 - 4999   |
|         | 5000 - 6999   |
|         | 7000 - 7962   |
|         |               |