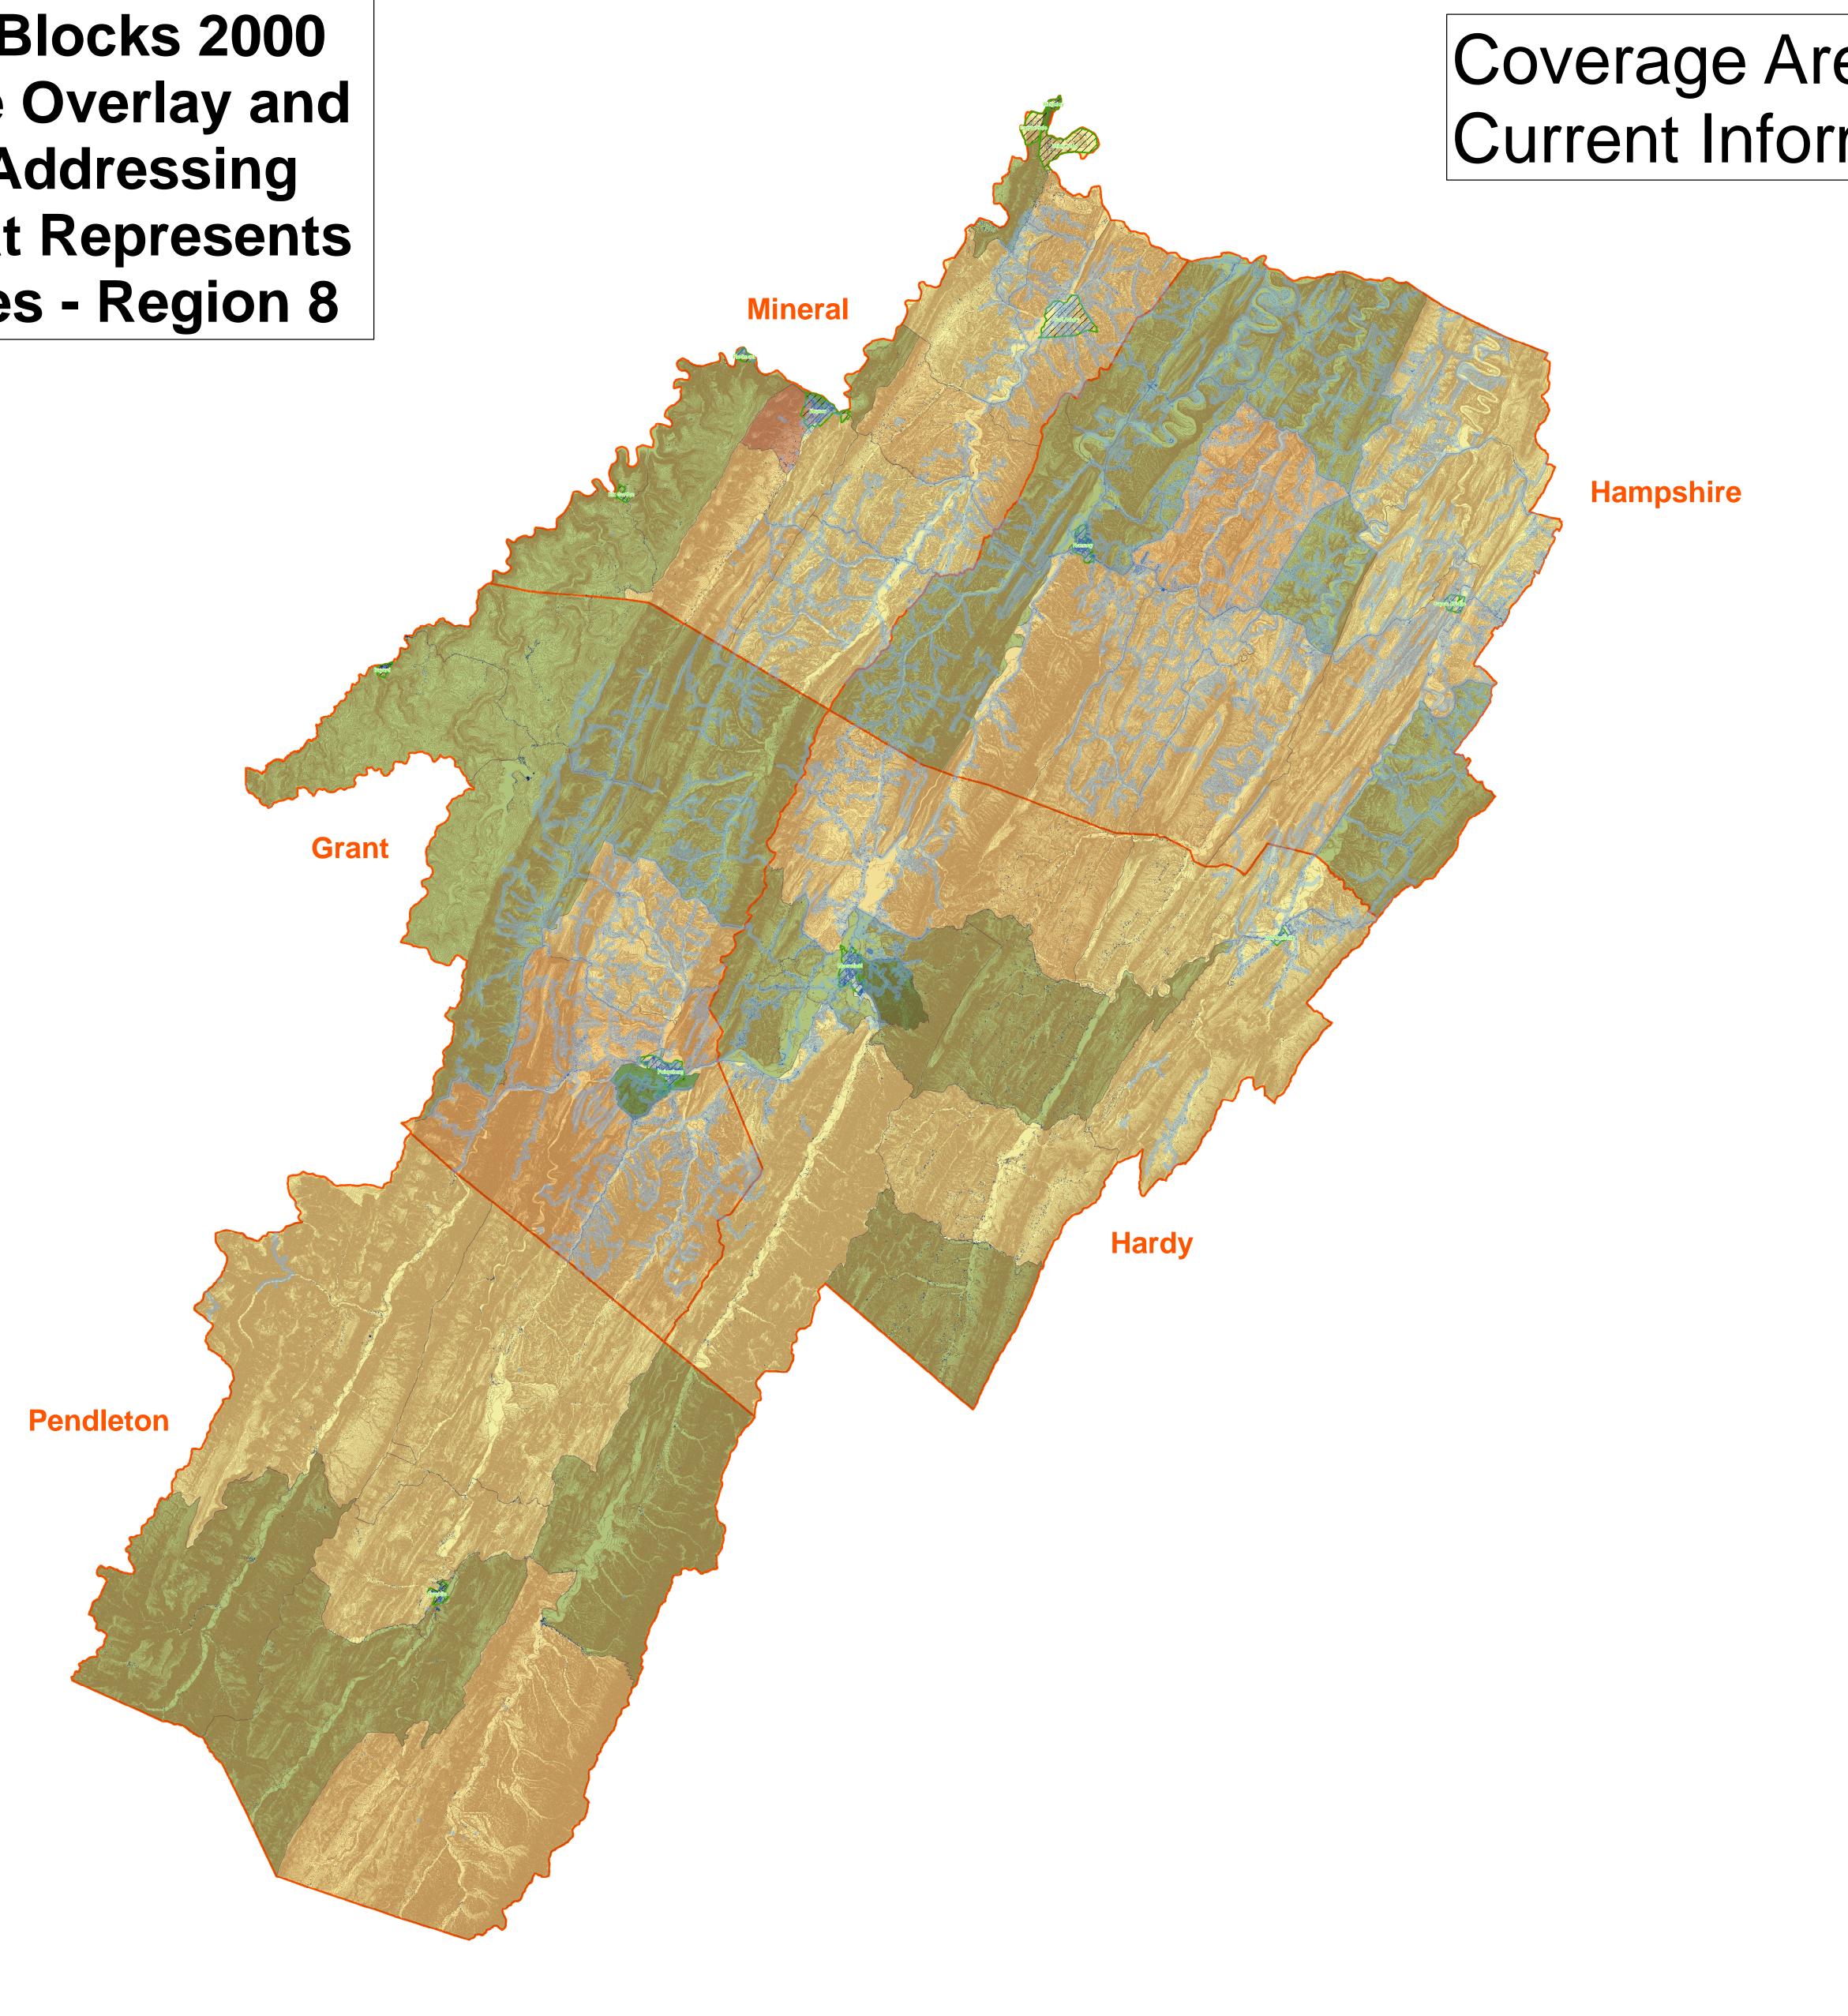

## West Virginia Census Blocks 2000 with 20 ft. Contour Line Overlay and Sites from Statewide Addressing and Mapping Board that Represents Multiple Structure Types - Region 8

## Coverage Areas based on Current Information Provided

The representations contained herein are for information purposes only. Best efforts are undertaken to insure the accuracy of this information. However, all warranties regarding the accuracy of this map and any representations or inferences derived there from are hereby expressly disclaimed. The State of West Virginia and its partners neither assume nor accept any liability for the accuracy of these data. Those relying upon this information assume the risk of loss exclusively for any potential inaccuracy. All errors and omissions brought to the attention of the State of West Virginia will be promptly corrected.