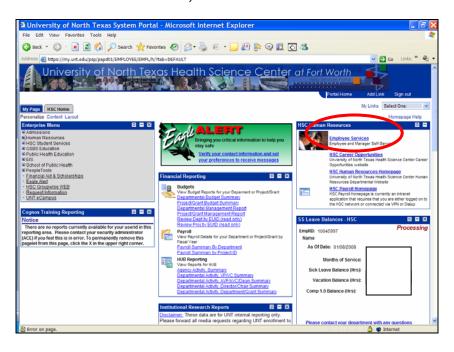

• Once you have successfully logged in, you will see a screen similar to this. Click on Employee Services in the HSC Human Resources Box. \*\*\* Please note, it may take a while for the screen to load. During this time, it might look like nothing has happened. Give it about 30-60 seconds and it will load).