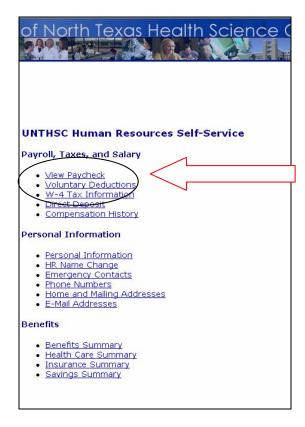

• Click on View Paycheck.

The View Paycheck screen will display all the checks that you can view and print. To
print, select the blue hyperlinked check date. You may need to allow pop-ups in your
browser before the pdf "check" will appear. Once the pdf is up, choose print as you
normally would.