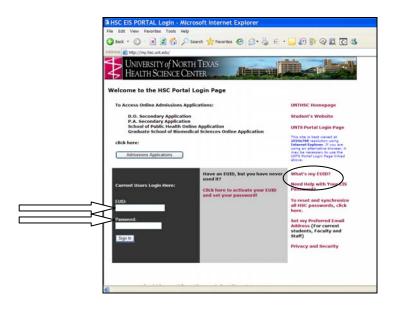

 Log in with your EUID or Novell/GroupWise user name and your Novell/Universal password. Your EUID is usually your initials and a series of numbers after, for example abc0011. If you don't know your EUID, you can use your Novell user name, or, click on the What's my EUID link on the login page.

Your Novell user name is usually the first letter of your first name and the first 7 of your last name. For example, Mickey Mouse would be mmouse. It is the same user name you use to log in each morning, and that you use for GroupWise. Your Novell/Universal password is the one you use to log in with each day, and is usually also your GroupWise password. If you can't remember this password, please visit <a href="http://passwordportal.hsc.unt.edu">http://passwordportal.hsc.unt.edu</a>, or contact the ITS Helpdesk at 817.735.2192