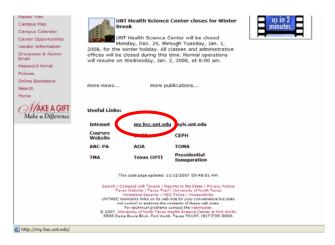

## How do I log on to see my Paycheck?

- To view your Paycheck, you must log onto EIS.
- To log into EIS, go to the school's main website <a href="www.hsc.unt.edu">www.hsc.unt.edu</a> and click on the my.hsc.unt.edu link at the bottom of the page, or, enter <a href="http://my.hsc.unt.edu">http://my.hsc.unt.edu</a> in your browsers Address field. (This page can be accessed from on and off campus).