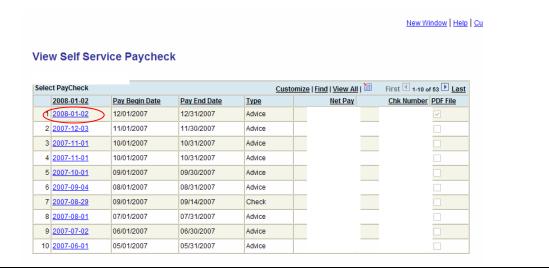

• Click on View Paycheck.

The View Paycheck screen will display all the checks that you can view and print. To
print, select the blue hyperlinked check date. You may need to allow pop-ups in your
browser before the pdf "check" will appear. Once the pdf is up, choose print as you
normally would.