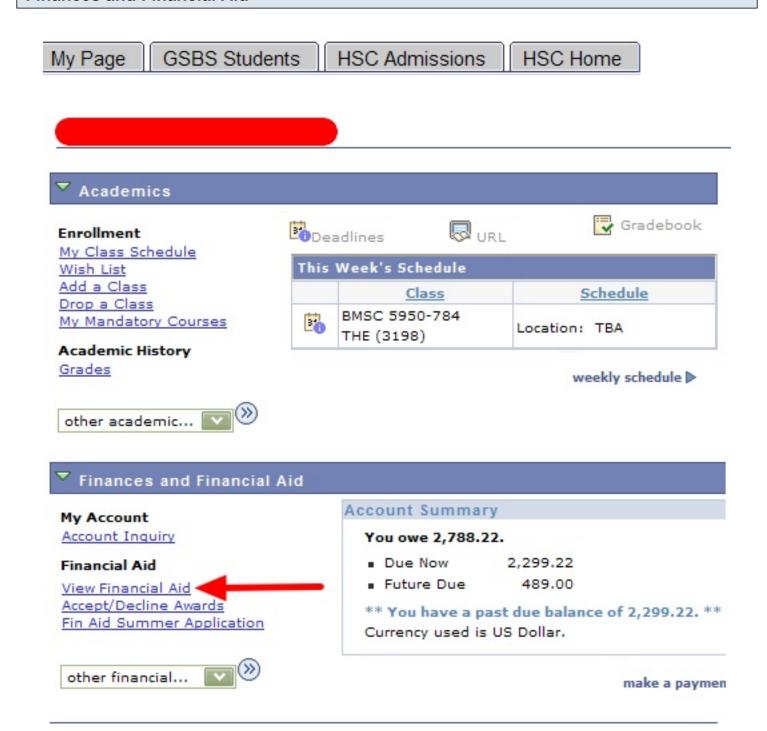

#### **Finances and Financial Aid**

select the View Financial Aid link (the Fin Aid Summer Application is NOT used at UNTHSC).