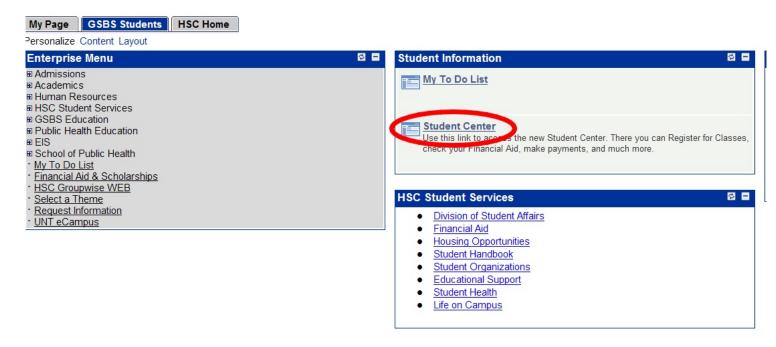

# My Page GSBS Students HSC Admissions HSC Home

Personalize Content Layout

Click on the tab to select your Career (example used here is GSBS Students).

### **Student Center**

click on the Student Center link.