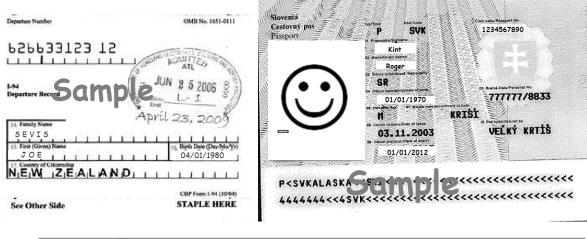

# J-1 Visa: unexpired foreign passport, I-94, and I-20 form

| reporture Number            | OMB No. 1651-0111                    |                                                   |                                                                                               |                                             |
|-----------------------------|--------------------------------------|---------------------------------------------------|-----------------------------------------------------------------------------------------------|---------------------------------------------|
| 959933153 15                | 0.700-75                             | Slovenia<br>Cestovný pas                          | Typ/Type Kod/Code                                                                             | // Cielo pasu/Pesapart No.<br>// 1234567890 |
| سسسس                        | ATL CO ATL                           | Passport                                          | n Prigoviskar Signafrie Jones                                                                 |                                             |
| 94<br>Heparture Record Samp |                                      |                                                   | oz de anadouen names Mike OS States metalshoost Nethodalily SR Na Datum caredigna (San Alarmy | OS Rodná čislo/Personal No.                 |
| a. Family Name              | April 23, 2009                       |                                                   | 01/01/1980<br>os yon abel ber 07- Micelo naro denia/Plat                                      | 777777/8833<br>(RIŠI                        |
| SEVIS                       | 16 Birth Date (Day/Mo/Yr) 04/01/1980 |                                                   | 08 Dahum sydema/Date of 19808  03.11.2003  09: Dahum platfnost//Date of expury                | VEĽKÝ KRTÍŠ                                 |
| Country of Citizenship      |                                      |                                                   | 01/01/2012                                                                                    |                                             |
|                             | CBP Form I-94 (10/94)                | P <svkalask< th=""><th></th><th></th></svkalask<> |                                                                                               |                                             |
| See Other Side              | STAPLE HERE                          | 444444                                            | SVK<<<<<<<                                                                                    | <<<<<<<<                                    |
|                             |                                      | <b>1</b> 8                                        |                                                                                               |                                             |
| U.S. Departmen              | nt of Justice                        |                                                   | Eligibility for Nonimmigrant (F-1) S                                                          |                                             |
| Immigration and N           | Vaturalization Service               | Status - For A                                    | Academic and Language Students (O                                                             | MB NO. 1115-0051)                           |