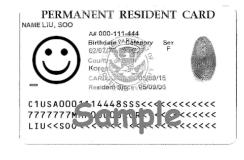

# Permanent Residents (Form I-551)

OMB No. 1615-0047; Expires 06/30/09

Department of Homeland Security U.S. Citizenship and Immigration Services Form I-9, Employment Eligibility Verification

Read instructions carefully before completing this form. The instructions must be available during completion of this form.