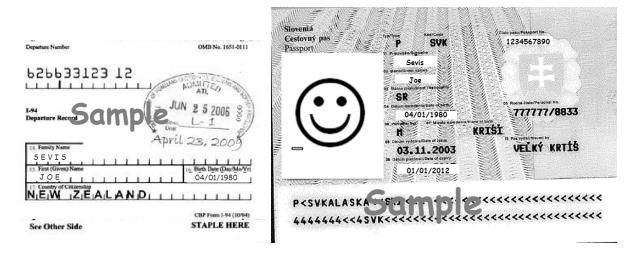

# J-1 Visa: unexpired foreign passport, I-94, and I-20 form

| reporture Number            | OMB No. 1651-0111                    |                                                   |                                                                                               |                                             |
|-----------------------------|--------------------------------------|---------------------------------------------------|-----------------------------------------------------------------------------------------------|---------------------------------------------|
| 959933153 15                | 0.700-75                             | Slovenia<br>Cestovný pas                          | Typ/Type Kod/Code                                                                             | // Cielo pasu/Pesapart No.<br>// 1234567890 |
| سسسس                        | ATL CO ATL                           | Passport                                          | n Prigoviskar Signafrie Jones                                                                 |                                             |
| 94<br>Heparture Record Samp |                                      |                                                   | oz de anadouen names Mike OS States metalshoost Nethodalily SR Na Datum caredigna (San Alarmy | OS Rodná čislo/Personal No.                 |
| a. Family Name              | April 23, 2009                       |                                                   | 01/01/1980<br>os yon abel ber 07- Micelo naro denia/Plat                                      | 777777/8833<br>(RIŠI                        |
| SEVIS                       | 16 Birth Date (Day/Mo/Yr) 04/01/1980 |                                                   | 08 Dahum sydema/Date of 19808  03.11.2003  09: Dahum platfnost//Date of expury                | VEĽKÝ KRTÍŠ                                 |
| Country of Citizenship      |                                      |                                                   | 01/01/2012                                                                                    |                                             |
|                             | CBP Form I-94 (10/94)                | P <svkalask< th=""><th></th><th></th></svkalask<> |                                                                                               |                                             |
| See Other Side              | STAPLE HERE                          | 444444                                            | SVK<<<<<<<                                                                                    | <<<<<<<<                                    |
|                             |                                      | <b>1</b> 8                                        |                                                                                               |                                             |
| U.S. Departmen              | nt of Justice                        |                                                   | Eligibility for Nonimmigrant (F-1) S                                                          |                                             |
| Immigration and N           | Vaturalization Service               | Status - For A                                    | Academic and Language Students (O                                                             | MB NO. 1115-0051)                           |