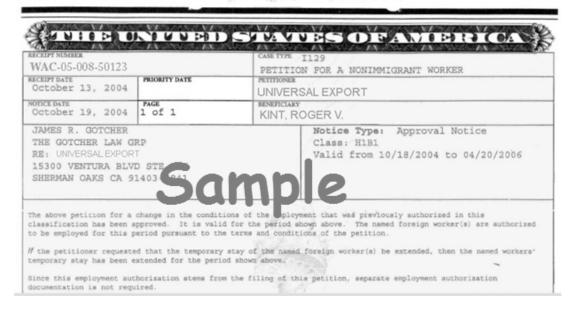

# H-1b Visa: unexpired foreign passport, I-94, and I-797 form

U.S. Department of Justice Immigration and Naturalization Service

Notice of Action