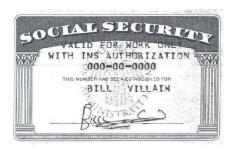

#### **Unacceptable Documents Commonly Submitted**

VISAs

- Expired documents
- Social Security cards that are only authorized with other Department of Homeland Security (DHS) documentation

• Birth Certificates from a hospital or other non-government entity(must bear an official seal)