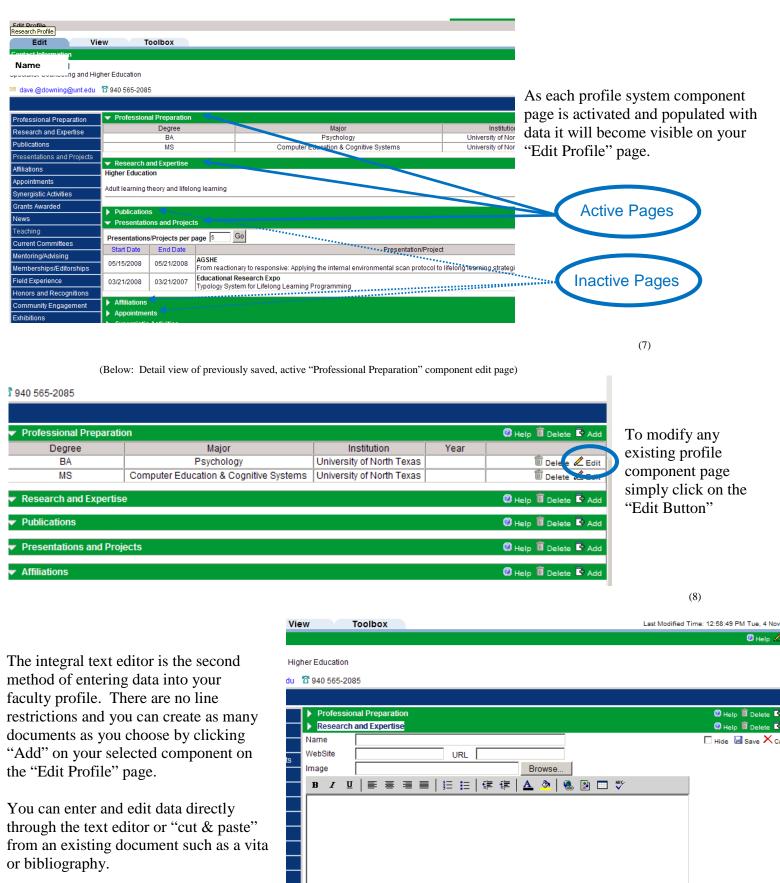

To open and begin entering data into any profile component simply click on the "Add" link. A new edit page for that specific profile component will open and you can begin populating the data fields. The first profile component on the Edit Page menu is "Professional Preparation" and will serve as our first example of the system's components and data entry methods.

Three methods are used to populate the data fields of the system's components; fixed webforms, integral text editors and mixed, webform-text editor. Each data entry method is cut & paste capable. The "Professional Preparation" system

component utilizes a familiar webform data entry method. As with all component edit pages, data entries must always be saved after each entry-edit session in order to be retained.

| u | <mark></mark>                                                                     |                           |                           |      |      |                       |
|---|-----------------------------------------------------------------------------------|---------------------------|---------------------------|------|------|-----------------------|
|   |                                                                                   |                           |                           |      |      |                       |
|   | <ul> <li>Professional</li> </ul>                                                  | Preparation               |                           |      |      | 🖉 Help 間 Delete 📑 Add |
| _ | Degree                                                                            | Major                     | Institution               | Year | Hide | 🖾 Save 🗙 Cancel       |
|   | BA                                                                                | Psychology                | University of North Texas |      |      |                       |
|   | MS                                                                                | ation & Cognitive Systems |                           |      |      |                       |
| 3 |                                                                                   |                           |                           |      |      |                       |
|   | Research and                                                                      | d Exportiso               |                           |      |      | 🖉 Help 蕑 Delete 📑 Add |
|   | <ul> <li>Publications</li> </ul>                                                  | u Experuse                |                           |      |      | 🕑 Help 🛍 Delete 🕞 Add |
|   | Presentations and Projects     Presentations and Projects                         |                           |                           |      |      |                       |
|   | Presentations     Others     Delete     Add     Delete     Add     Delete     Add |                           |                           |      |      |                       |
|   |                                                                                   |                           |                           |      |      |                       |
|   |                                                                                   |                           |                           |      |      | 😢 Help 间 Delete 📑 Add |
|   | Synergistic A                                                                     |                           |                           |      |      | 😢 Help 间 Delete 📑 Add |
|   | Grants Award                                                                      |                           |                           |      |      | 🖉 Help 🛅 Delete 📑 Add |
|   | News Articles                                                                     | S                         |                           |      |      | 🖉 Help 间 Delete 🖻 Add |
|   | Teaching                                                                          |                           |                           |      |      | Quere 🛱 pelete 🔂 and  |