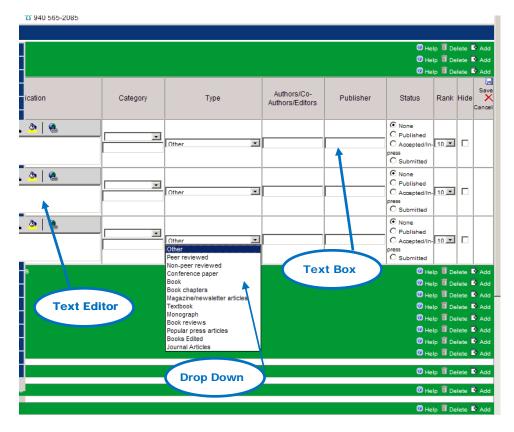

🕑 Help 🛅 De

(9)

You will find some profile component data entry pages incorporate mixed data entry methods. The "Publications" profile page is an example. This data entry page employs a text editor, fixeddata drop down menus and in-line text boxes.

(10)

| PublicationsShowCommunity EngagementPresentations and ProjectsShowExhibitionsAffiliationsShowExhibitionsAppointmentsShowRenowned TeachersSynergistic ActivitiesShowRenowned ColleaguesGrants AwardedShowPerformancesNewsShowShowTeachingShowSelected BibliographyCurrent CommitteesShowShowMentoring/AdvisingShow                                                                                                                                                                                                                                                                                                                                                                                        | te / Inactivate | Profile Settings /<br>Activate / Inactivate Profile                                                                                                                                                                                         | ssign Profiles to Disciplines                                                                                                                                                                                                                                                                                                                                                                                                                                                                                                                    | Biosketches & Vitas                                                                                                                                                                                                                                                                                  |
|----------------------------------------------------------------------------------------------------------------------------------------------------------------------------------------------------------------------------------------------------------------------------------------------------------------------------------------------------------------------------------------------------------------------------------------------------------------------------------------------------------------------------------------------------------------------------------------------------------------------------------------------------------------------------------------------------------|-----------------|---------------------------------------------------------------------------------------------------------------------------------------------------------------------------------------------------------------------------------------------|--------------------------------------------------------------------------------------------------------------------------------------------------------------------------------------------------------------------------------------------------------------------------------------------------------------------------------------------------------------------------------------------------------------------------------------------------------------------------------------------------------------------------------------------------|------------------------------------------------------------------------------------------------------------------------------------------------------------------------------------------------------------------------------------------------------------------------------------------------------|
| n Editors       Professional Preparation       Show       Field Experience         Research and Expertise       Show       Field Experience         Publications       Show       Community Engagement         Presentations and Projects       Show       Exhibitions         Affiliations       Show       Renowned Teachers         Appointments       Show       Renowned Colleagues         Synergistic Activities       Show       Performances         Major Work in Collections       Show       Lectures/Symposiums         Teaching       Show       Selected Bibliography         Current Committees       Show       Show         Mentoring/Advising       Show       Additional Information | Sections        | This profile is currently inactive                                                                                                                                                                                                          |                                                                                                                                                                                                                                                                                                                                                                                                                                                                                                                                                  |                                                                                                                                                                                                                                                                                                      |
| Research and Expertise       Show       Field Experience         Publications       Show       Honors and Recognitions         Publications       Show       Community Engagement         Presentations and Projects       Show       Exhibitions         Affiliations       Show       Renowned Teachers         Appointments       Show       Renowned Colleagues         Synergistic Activities       Show       Performances         Grants Awarded       Show       Lectures/Symposiums         News       Show       Selected Bibliography         Current Committees       Show       Show         Mentoring/Advising       Show       Show                                                       | onal Sections   | Core Sections                                                                                                                                                                                                                               |                                                                                                                                                                                                                                                                                                                                                                                                                                                                                                                                                  |                                                                                                                                                                                                                                                                                                      |
| Memberships/Editorships     Show       Additional Sections                                                                                                                                                                                                                                                                                                                                                                                                                                                                                                                                                                                                                                               | n Editors       | Research and Expertise<br>Publications<br>Presentations and Projects<br>Affiliations<br>Appointments<br>Synergistic Activities<br>Grants Awarded<br>News<br>Teaching<br>Current Committees<br>Mentoring/Advising<br>Memberships/Editorships | <ul> <li>Show</li> </ul> | <ul> <li>Honors and Recognitions</li> <li>Community Engagement</li> <li>Exhibitions</li> <li>Renowned Teachers</li> <li>Renowned Colleagues</li> <li>Performances</li> <li>Major Work in Collections</li> <li>Lectures/Symposiums</li> <li>Selected Bibliography</li> <li>Short Biography</li> </ul> |