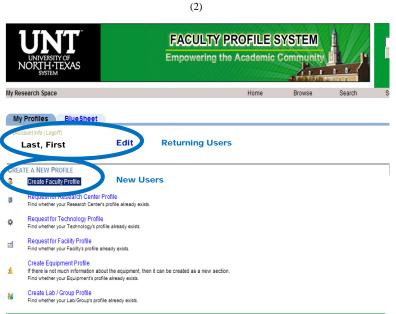

Clicking on the "Create New Profile" link will open a standard webform requesting Name, Organization, and Contact information.

(4)

Once completed and saved, your account will be established and the "Profile Edit" page will open (below). The Profile Edit page identifies and provides access to all 27 Faculty Profile System built-in components. The system also allows you to create additional, custom profile categories. Only those component pages with save data are considered active and will be the only component(s) visible to viewers of your profile page. You can choose to add data and activate any or all of the available profile system components. You do not have to fully complete your profile in a single session; just remember to save your work as you go. Once a profile component contains any saved data it will be immediately viewable to all other members on your profile homepage.

To open and begin entering data into any profile component simply click on the "Add" link. A new edit page for that specific profile component will open and you can begin populating the data fields. The first profile component on the Edit Page menu is "Professional Preparation" and will serve as our first example of the system's components and data entry methods.

component utilizes a familiar webform data entry method. As with all component edit pages, data entries must always be saved after each entry-edit session in order to be retained.

| u | <mark></mark>                                                                     |                           |                           |      |      |                       |
|---|-----------------------------------------------------------------------------------|---------------------------|---------------------------|------|------|-----------------------|
|   |                                                                                   |                           |                           |      |      |                       |
|   | <ul> <li>Professional</li> </ul>                                                  | Preparation               |                           |      |      | 🖉 Help 間 Delete 📑 Add |
| _ | Degree                                                                            | Major                     | Institution               | Year | Hide | 🖾 Save 🗙 Cancel       |
|   | BA                                                                                | Psychology                | University of North Texas |      |      |                       |
|   | MS                                                                                | ation & Cognitive Systems |                           |      |      |                       |
| 3 |                                                                                   |                           |                           |      |      |                       |
|   | Research and                                                                      | d Exportiso               |                           |      |      | 🖉 Help 蕑 Delete 📑 Add |
|   | <ul> <li>Publications</li> </ul>                                                  | u Experuse                |                           |      |      | 🕑 Help 🛍 Delete 🕞 Add |
|   | Presentations and Projects     Presentations and Projects                         |                           |                           |      |      |                       |
|   | Presentations     Others     Delete     Add     Delete     Add     Delete     Add |                           |                           |      |      |                       |
|   |                                                                                   |                           |                           |      |      |                       |
|   |                                                                                   |                           |                           |      |      | 😢 Help 间 Delete 📑 Add |
|   | Synergistic A                                                                     |                           |                           |      |      | 😢 Help 间 Delete 📑 Add |
|   | Grants Award                                                                      |                           |                           |      |      | 🖉 Help 🛅 Delete 📑 Add |
|   | News Articles                                                                     | S                         |                           |      |      | 🖉 Help 间 Delete 🖻 Add |
|   | Teaching                                                                          |                           |                           |      |      | Quere 🛱 pelete 🔂 and  |