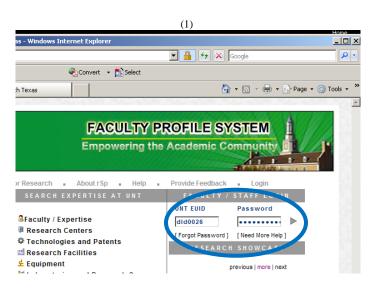

#### UNIVERSITY OF NORTH TEXAS Discover the power of ideas.

iscover the power of ideas.

The Faculty Profile System resides on a secure server and requires you to log-on to the website host through a pop-up window (above), use your University EUID and password to log-on to the secure server. You may have to adjust you browser's pop-up protection system to allow the pop-up to appear.

Once on the site, both new and returning users, must log-on to the Faculty Profile System site, again, using your EUID user name and password (left).

| UNIVERSITY<br>NORTH-TE<br>SYSTEM | <b>T</b><br>™xas                      | FACULTY PROFILE<br>Empowering the Academic |        |        |
|----------------------------------|---------------------------------------|--------------------------------------------|--------|--------|
| Create New Faculty Pr            | ofile                                 | Home                                       | Browse | Search |
| Titlo                            |                                       |                                            |        |        |
| First Name *                     |                                       |                                            |        |        |
| Middle Name                      |                                       |                                            |        |        |
| Last Name *                      |                                       |                                            |        |        |
| Image                            | [                                     | Browse                                     |        |        |
| Primary Rank *                   |                                       | ∠ Edit                                     |        |        |
| Other Ranks                      | i.                                    | 2 Edit                                     |        |        |
| Mailbox                          |                                       |                                            |        |        |
| Office                           |                                       |                                            |        |        |
| Room No.                         |                                       |                                            |        |        |
| Street                           |                                       |                                            |        |        |
|                                  |                                       |                                            |        |        |
| lity                             |                                       |                                            |        |        |
| itato                            |                                       |                                            |        |        |
| dip.                             |                                       |                                            |        |        |
| Phone                            |                                       |                                            |        |        |
| Alt. Phone                       |                                       |                                            |        |        |
| cell Phone                       | · · · · · · · · · · · · · · · · · · · |                                            |        |        |
| imail *                          |                                       |                                            |        |        |
| ax                               |                                       |                                            |        |        |
| Vebsite 1                        | URL                                   |                                            |        |        |
| Website 2                        | URL                                   |                                            |        |        |
| Vebsite 3                        | LIBI L                                |                                            |        |        |