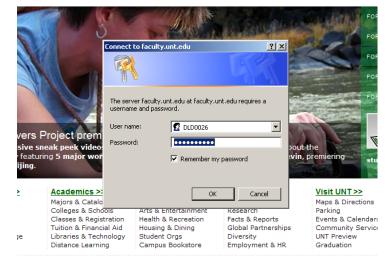

New users will click on the "Create Faculty Profile" link on the Profile List page. Returning users who have saved there "Contact" webform will see their available profiles listed under the tab, "My Profiles" (right).

The "Blue Sheet" tab is still in development, members will be updated when this option comes on line.