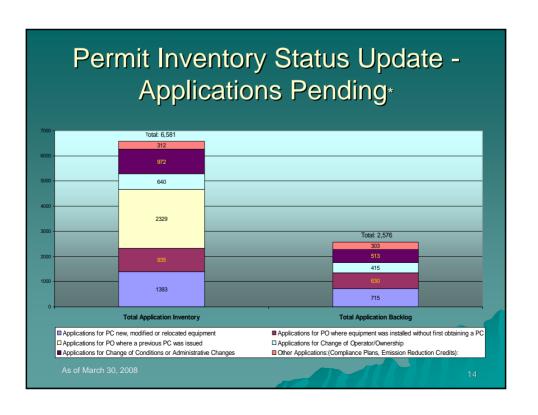

## Permit Streamlining Task Force Sub-Committee Meeting

April 16, 2008 2:00 – 4:00 p.m. Conference Room CC8

Agenda

- Call to Order/Opening Remarks
- Recent Organizational Changes in Engineering and Compliance
- Enhanced Application Receiving in Permit Services
- ◆ Industry Funded Permitting Engineer Status
- ◆ Enhanced ERC Tracking System
- Permit Inventory Status Update
- State-only Requirements on Title V Permits
- Next Meetings Schedule