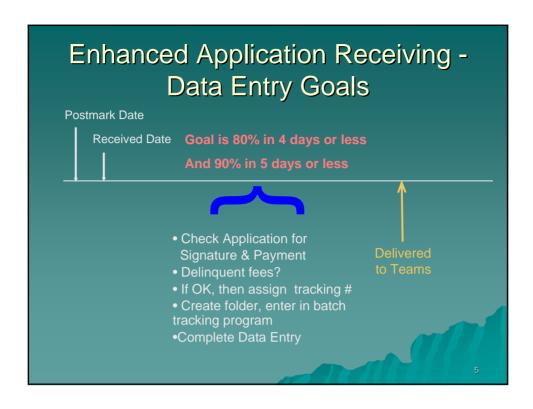

## Enhanced Application Receiving - Recent Performance

- ◆ Two weeks ending March 20<sup>th</sup>, 2008
  - -Average delivery time = 3.7 days
  - -80% delivered in 5 days or less
  - Worst case = 3 applications in 9 daysdue to delinquent fees
  - Working on maintaining performance and reducing turnover
  - Significant improvements in turn around time