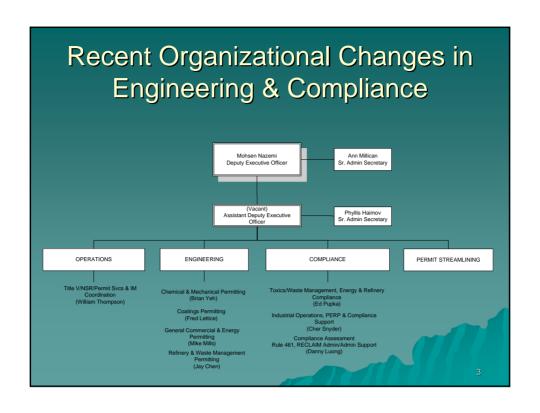

## Permit Streamlining Task Force Sub-Committee Meeting

April 16, 2008 2:00 – 4:00 p.m. Conference Room CC8

Agenda

- Call to Order/Opening Remarks
- Recent Organizational Changes in Engineering and Compliance
- Enhanced Application Receiving in Permit Services
- ◆ Industry Funded Permitting Engineer Status
- ◆ Enhanced ERC Tracking System
- Permit Inventory Status Update
- State-only Requirements on Title V Permits
- Next Meetings Schedule