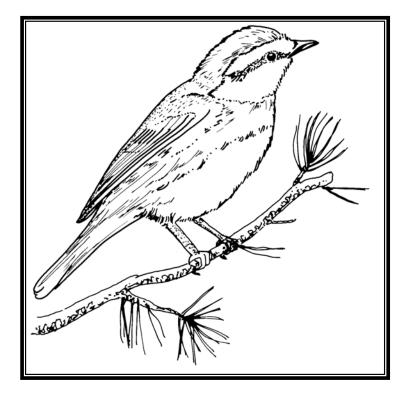

## **BIRDS OF THE TEXAS HILL COUNTRY**

F. Golden-fronted Woodpecker G. Mourning Dove

**Greater Roadrunner** 

じ

**Mourning Dove** 

WRITE A STORY ABOUT YOUR FAVORITE FISHING TRIP.