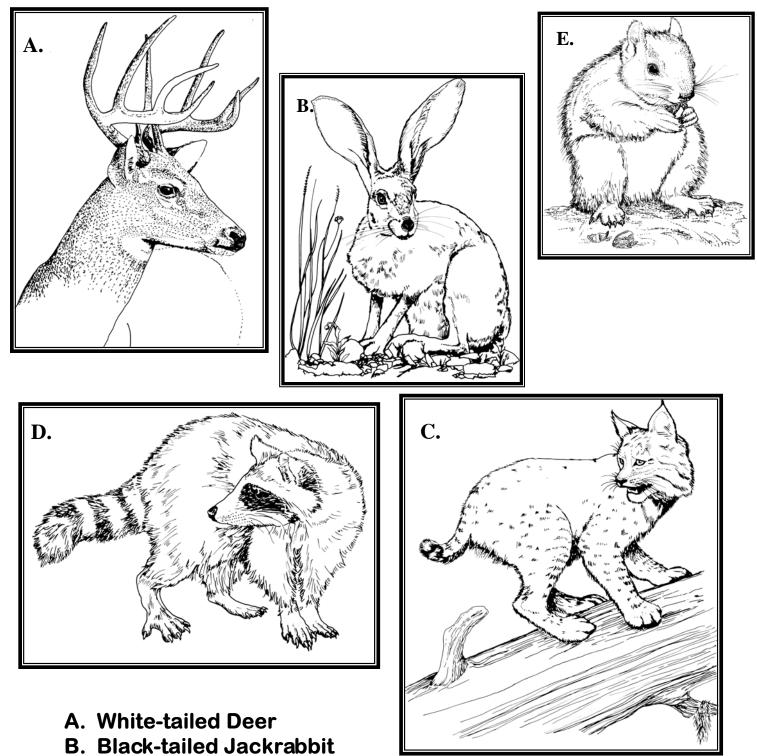

### MAMMALS OF THE TEXAS HILL COUNTRY

- C. Bobcat
- D. Raccoon
- E. Fox Squirrel