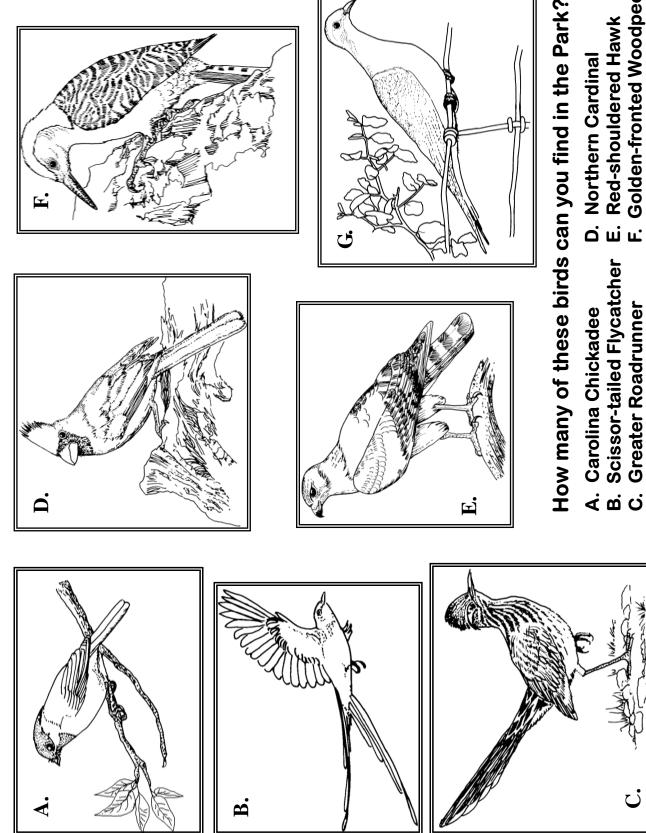

## **BIRDS OF THE TEXAS HILL COUNTRY**

F. Golden-fronted Woodpecker G. Mourning Dove

**Greater Roadrunner** 

じ

**Mourning Dove** 

WRITE A STORY ABOUT YOUR FAVORITE FISHING TRIP.