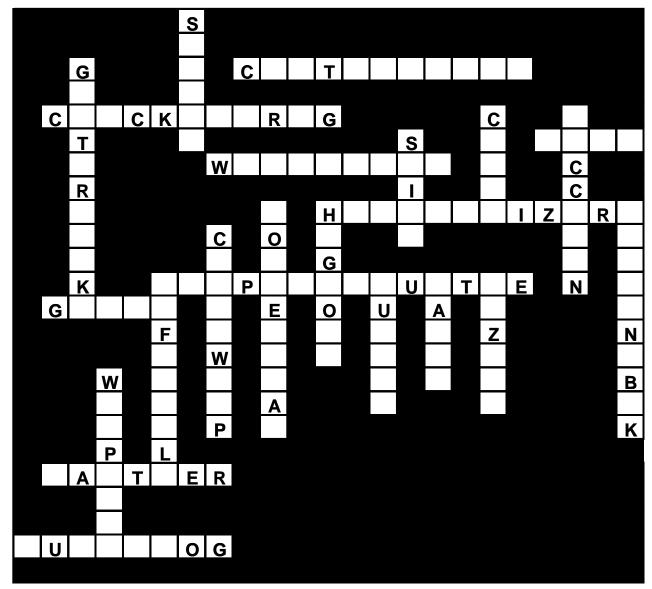

### **REPTILES AND AMPHIBIANS PUZZLE**

See how many of the reptiles and amphibians you can put in the proper squares in the puzzle.

COACHWHIP SLIDE COPPERHEAD SNAP CORAL SNAKE SOFTS COTTONMOUTH TOAD CRICKETFROG TURTH DIAMONBACK WHIPS GARTERSNAKE WHIPS GECKO HOGNOSE HORNED LIZARD LIZARD MOCCASIN RACER RATTLER

**BULLFROG** 

SKINK SLIDER SNAPPINGTURTLE SOFTSHELL TOAD TURTLE WHIPSNAKE WHIPTAIL