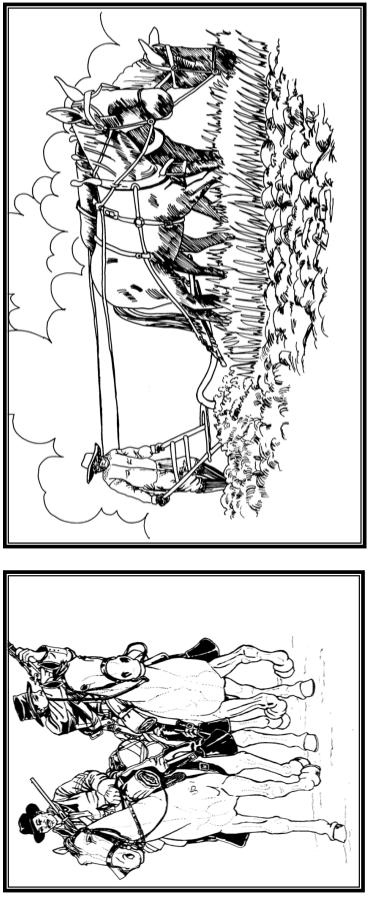

# **TEXAS HILL COUNTRY HISTORICAL PARKS**

**Buffalo Soldiers** 

Fort McKavett State Historical Site – An old frontier post that was established to protect settlers and travelers who were moving to the west. The Fort was occupied by black "Buffalo Soldiers." Demonstrations and special events are held throughout the year.

Farming with Horse and Plow

LBJ State Historical Site – Sauer-Beckman Living History Farm – This park has demonstrations of life on a farm in the early 1900's. There are also tours of past President Lyndon B. Johnson's Ranch in Stonewall.