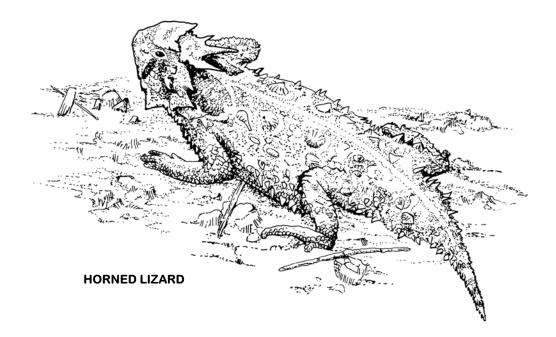

Texas Reptile: Horned Lizard

State Dinosaur: Pleurocoelus

State Flower: Bluebonnet

State Stone: Petrified Palmwood

**State Insect:** 

**Monarch Butterfly** 

State Seashell: Lightning Whelk

, State Small Mammal: Nine-banded Armadillo