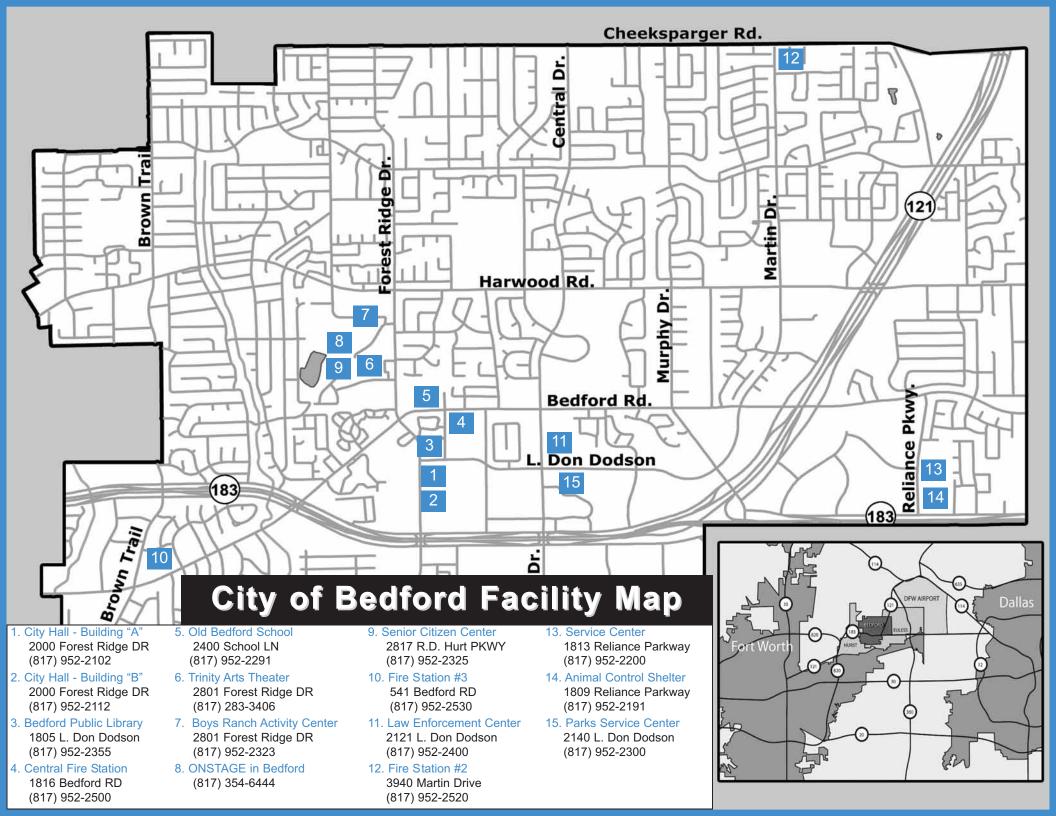

# City of Bedford Department & Facility Information

| Animal Control Shelter, 1809 Reliance Parkway                          | 817-952-2191 |
|------------------------------------------------------------------------|--------------|
| Boys Ranch Activity Center (B.R.A.C.), 2801 Forest Ridge Drive         | 817-952-2323 |
| City Hall of Bedford, 2000 Forest Ridge Drive, Building "A"            | 817-952-2100 |
| Economic Development, 2000 Forest Ridge Drive, Building "B"            | 817-952-2125 |
| Fire Department (Non-Emergency), 1816 Bedford Rd. Central Fire Station | 817-952-2500 |
| Municipal Court of Bedford, 2000 Forest Ridge Drive, Building "A"      | 817-952-2150 |
| Planning/Inspections/Code Enforcement, 2000 Forest Ridge, Bldg "B"     | 817-952-2105 |
| Police Department (Non-Emergency), 2121 L. Don Dodson                  | 817-952-2400 |
| Public Library of Bedford, 1805 L. Don Dodson                          | 817-952-2335 |
| Public Works and Engineering, 1813 Reliance Parkway                    | 817-952-2200 |
| Senior Citizens' Center, 2817 R.D. Hurt Parkway                        | 817-952-2325 |
| Water Bills & Customer Service, 2000 Forest Ridge Drive, Building "B"  | 817-952-2112 |
| Parks & Recreation Administration, 2140 L Don Dodson                   | 817-952-2300 |

Bedford Trails Park, 3200 Meadowpark Drive

Brook Hollow Park, 600 Rankin Drive

Boys Ranch Park & Bedford Splash, 2801 Forest Ridge Dr.

Carousel Park, 1100 Simpson Terrace

Central Park, 1200 Central Drive

Meadowpark Athletic Complex, 3200 Meadowpark Drive