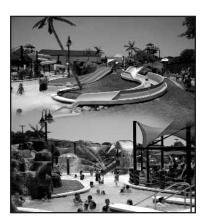

# Bedford Splash - www.bedfordsplash.com

The Bedford Splash at Boys Ranch Park is a great way to cool off this summer. This 800-person capacity facility has attractions that include a Pro-Bowl Spectacular, a family slide, tipping coconut trees, a tiki boat slide, interactive water play structure, gift store, concession area and more.

# **Splash Admission**

| General Admission         | Residents            | Non-Residents             |
|---------------------------|----------------------|---------------------------|
| Adult (18 & Older)        | \$5.00               | \$6.50                    |
| Children (3 - 17)         | \$4.00               | \$5.00                    |
| Infant (2 & Younger)      | FREE                 | FREE                      |
|                           |                      |                           |
| Season Pass               | Residents            | Non-Residents             |
| Season Pass<br>Individual | Residents<br>\$65.00 | Non-Residents<br>\$150.00 |
|                           |                      |                           |

All Season Pass Holders will receive 10% off concession and retail products.

### **Contact Us**

Bedford Splash @ Boys Ranch Park, 2809 R.D. Hurt Parkway Bedford Splash Phone Number: 817-952-2323 or check us out at www.bedfordsplash.com!