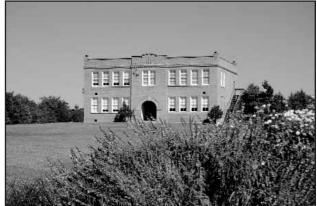

### Old Bedford School - www.oldbedfordschool.com

In 1914, the citizens of Bedford agreed to a bond project for \$5,000 to build a new school on Bedford Road for the children of Bedford. The school served the community needs until 1969 when the Hurst-Euless-Bedford ISD closed the facility due to its small size and relocated students to nearby Bell Manor Elementary.

In January of 1991, fire ravaged the building, destroying he entire roof and severely damaging the masonry walls and interior finishes. In 1993, restoration began. Phase II was completed in 1995 which restored the masonry walls. A new roof and a second floor were constructed. Wood floors were laid and new doors were replicated and installed. Hand-stamped tin ceilings and period-style pigmented plaster blackboards to highlighted the restored

classroom completed this phase. Phase III placed the Old Bedford School in conformance with the requirements of the National Registry and the Americans with Disabilities Act. The School opened in the late summer of 1996. In 1997, the School was placed on the National Register of Historic Places by the U.S. Department of the Interior.

For information on tours and/or rental information, please call 817-952-2290 or check us out at www.oldbedfordschool.com!