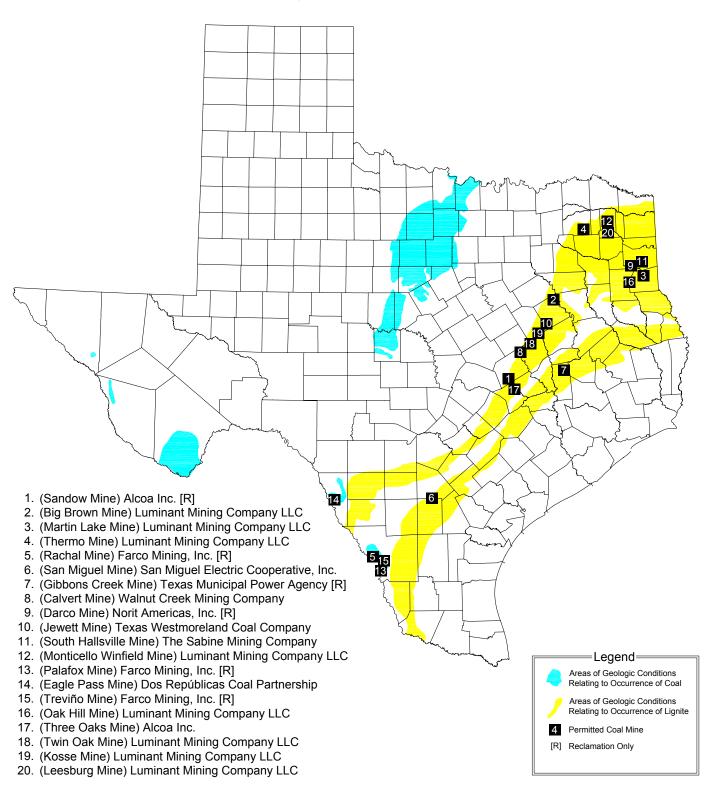

## **Coal Mining Locations**

August 2009

Railroad Commission of Texas Surface Mining and Reclamation Division

| 1. | Permit No. 1F - Sandow Mine<br>Mr. Tommy Hodges, P.E.<br>Mining Manager<br>Alcoa Inc.<br>P.O. Box 1491<br>Rockdale, Texas 76567<br>SANDOW MINE is located in Milam, Lee and Williamson Counties, Texas                                                                             | (512) 446-8419<br>FAX (512) 446-8037 |
|----|------------------------------------------------------------------------------------------------------------------------------------------------------------------------------------------------------------------------------------------------------------------------------------|--------------------------------------|
| 2. | Permit No. 3E - Big Brown Mine<br>Mr. Sid Stroud, Director<br>Environmental Mining<br>Luminant Power<br>500 North Akard Street<br>LP12-085                                                                                                                                         | (214) 875-9129<br>FAX (214) 875-9133 |
|    | <ul> <li>Dallas, Texas 75201</li> <li>Mine Contact Person: Mr. Daniel Muñoz, Engineering Manager</li> <li>Luminant Mining Company, LLC</li> <li>P.O. Box 800</li> <li>Fairfield, Texas 75840</li> <li>BIG BROWN MINE is located in Freestone County, Texas</li> </ul>              | (903) 389-1536                       |
| 3. | Permit No. 4J - Martin Lake Mine<br>Mr. Sid Stroud, Director<br>Environmental Mining<br>Luminant Power<br>500 North Akard Street<br>LP12-085<br>Dallas, Texas 75201                                                                                                                | (214) 875-9129<br>FAX (214) 875-9133 |
|    | MARTIN LAKE MINE is located in Rusk and Panola Counties, Texas         Permit No. 53 - Martin Lake AIV South Mine         Mr. Sid Stroud, Director         Environmental Mining         Luminant Power         500 North Akard Street         LP12-085         Dallas, Texas 75201 | (214) 875-9129<br>FAX (214) 875-9133 |
|    | MARTIN LAKE AIV SOUTH MINE is located in Rusk and Panola Counties, Texas<br>Mine Contact Person: Mr. Dan Graham, Engineering Manager<br>Luminant Mining Company, LLC<br>P.O. Box 1359<br>Tatum, Texas 75691-1359                                                                   | (903) 836-6538                       |

| 4. | Permit No. 5F - Monticello Thermo Mine<br>Mr. Sid Stroud, Director<br>Environmental Mining<br>Luminant Power<br>500 North Akard Street<br>LP12-085<br>Dallas, Texas 75201                                                                                                                   | (214) 875-9129<br>FAX (214) 875-9133 |
|----|---------------------------------------------------------------------------------------------------------------------------------------------------------------------------------------------------------------------------------------------------------------------------------------------|--------------------------------------|
|    | Mine Contact Person: Mr. Doug Blevins, Engineering Manager<br>Luminant Mining Company, LLC<br>P.O. Box 1636<br>Mt. Pleasant, Texas 75455                                                                                                                                                    | (903) 577-5140                       |
|    | MONTICELLO THERMO MINE is located in Hopkins County, Texas                                                                                                                                                                                                                                  |                                      |
| 5. | Permit No. 9D - Rachal Mine<br>Mr. Mark Brearly, Ph.D., R.G.<br>Superfund and Specialty Portfolio<br>Chevron Environmental Management Company<br>9120 NE 141st Place<br>Bothell, WA 98011                                                                                                   | (425) 205-1480                       |
|    | Mr. Steve Linse, P.E.<br>Senior Civil Engineer<br>TriHydro Corporation<br>1252 Commerce Drive<br>Laramie, WY 82070<br>E-mail: slinse@trihydro.com<br><b>RACHAL MINE</b> is located in Webb County, Texas                                                                                    | (307) 745-7474<br>FAX (307) 745-7729 |
| 6. | Permit No. 11F - San Miguel Mine<br>Mr. Mark Weatherston<br>Fuels Manager<br>San Miguel Electric Cooperative, Inc.<br>P. O. Box 280<br>Jourdanton, Texas 78026<br>SAN MIGUEL MINE is located in Atascosa and McMullen Counties, Texas                                                       | (830) 784-3408<br>FAX (830) 784-3411 |
|    | <ul> <li>Permit No. 52 - San Miguel Area C Mine</li> <li>Mr. Mark Weatherston</li> <li>Fuels Manager</li> <li>San Miguel Electric Cooperative, Inc.</li> <li>P. O. Box 280</li> <li>Jourdanton, Texas 78026</li> <li>SAN MIGUEL AREA C MINE is located in Atascosa County, Texas</li> </ul> | (830) 784-3408<br>FAX (830) 784-3411 |

| 7.  | Permit No. 26D - Gibbons Creek Mine<br>Mr. Murphy Hawkins<br>Mine Permitting Specialist<br>Texas Municipal Power Agency (TMPA)<br>P. O. Box 7000<br>Bryan, Texas 77805                                                                                                                                           | (936) 873-1140<br>FAX (936) 873-1184 |
|-----|------------------------------------------------------------------------------------------------------------------------------------------------------------------------------------------------------------------------------------------------------------------------------------------------------------------|--------------------------------------|
|     | GIBBONS CREEK LIGNITE MINE is located in Grimes County, Texas                                                                                                                                                                                                                                                    |                                      |
|     | Permit No. 38D - Gibbons Creek V Mine<br>Mr. Murphy Hawkins<br>Mine Permitting Specialist<br>Texas Municipal Power Agency (TMPA)<br>P. O. Box 7000<br>Bryan, Texas 77805<br>GIBBONS CREEK LIGNITE V MINE is located in Grimes County, Texas                                                                      | (936) 873-1140<br>FAX (936) 873-1184 |
| 8.  | Permit No. 27F - Calvert Mine                                                                                                                                                                                                                                                                                    |                                      |
|     | Mr. Dan Kowalski<br>Environmental Specialist<br>Walnut Creek Mining Company<br>P. O. Box H<br>Bremond, Texas 76629                                                                                                                                                                                               | (254) 746-7334<br>FAX (254) 746-7795 |
|     | CALVERT LIGNITE MINE is located in Robertson County, Texas                                                                                                                                                                                                                                                       |                                      |
| 9.  | Permit No. 29C - Darco Mine<br>Mr. Darrell Silverthorne<br>Director of Manufacturing Operations<br>Norit Americas Inc.<br>P. O. Box 790<br>Marshall, Texas 75671<br>DARCO MINE is located in Harrison County, Texas                                                                                              | (830) 938-9211<br>FAX (830) 938-9701 |
|     |                                                                                                                                                                                                                                                                                                                  |                                      |
| 10. | Permit No. 32F - Jewett Mine<br>Mr. J. Denny Kingsley, P.E.<br>Vice President<br>Engineering and Environmental Services<br>Texas Westmoreland Coal Company<br>P. O. Box 915<br>Jewett, Texas 75846                                                                                                               | (903) 626-6384<br>FAX (903) 626-5701 |
|     | JEWEIT MINE is located in Leon, Limestone, and Freestone Counties, Texas                                                                                                                                                                                                                                         |                                      |
|     | <b>Permit No. 47 - Jewett E/F Mine</b> Mr. J. Denny Kingsley, P.E.         Vice President         Engineering and Environmental Services         Texas Westmoreland Coal Company         P. O. Box 915         Jewett, Texas 75846         JEWETT E/F AREA MINE is located in Freestone and Leon Counties, Texas | (903) 626-6384<br>FAX (903) 626-5701 |
|     | JEWETT ET AKEA MINE IS IOCACU III FICCSIONE AND LEON COUNTES, TEXAS                                                                                                                                                                                                                                              |                                      |

| 11. | Permit No. 33G - South Hallsville No. 1 Mine<br>Mr. Phil Berry<br>Environmental Manager<br>The Sabine Mining Company<br>6501 Farm Road 968 West<br>Hallsville, Texas 75650-7413<br>SOUTH HALLSVILLE NO. 1 MINE is located in Harrison County, Texas               | (903) 660-4200 xt 103<br>FAX (903) 660-3665 |
|-----|-------------------------------------------------------------------------------------------------------------------------------------------------------------------------------------------------------------------------------------------------------------------|---------------------------------------------|
| 12. | Permit No. 34E - Monticello Winfield Mine<br>Mr. Sid Stroud, Director<br>Environmental Mining<br>Luminant Power<br>500 North Akard Street<br>LP12-085<br>Dallas, Texas 75201                                                                                      | (214) 875-9129<br>FAX (214) 875-9133        |
|     | <ul> <li>Mine Contact Person: Mr. Doug Blevins, Engineering Manager</li> <li>Luminant Mining Company, LLC</li> <li>P.O. Box 1636</li> <li>Mt. Pleasant, Texas 75455</li> <li>MONTICELLO WINFIELD MINE is located in Titus and Franklin Counties, Texas</li> </ul> | (903) 577-5140                              |
| 13. | Permit No. 37C - Palafox Mine<br>Mr. Mark Brearly, Ph.D., R.G.<br>Superfund and Specialty Portfolio<br>Chevron Environmental Management Company<br>9120 NE 141st Place<br>Bothell, WA 98011                                                                       | (425) 205-1480                              |
|     | Mr. Steve Linse, P.E.<br>Senior Civil Engineer<br>TriHydro Corporation<br>1252 Commerce Drive<br>Laramie, WY 82070<br>E-mail: slinse@trihydro.com<br><b>PALAFOX MINE</b> is located in Webb County, Texas                                                         | (307) 745-7474<br>FAX (307) 745-7729        |
| 14. | Permit No. 42A - Eagle Pass Mine<br>Mr. Andrés González-Saravia Coss<br>Dos Repúblicas Coal Partnership<br>5150 N. Loop 1604 W<br>San Antonio, Texas 78249-1325<br>EAGLE PASS MINE is located in Maverick County, Texas                                           | (210) 341-3777                              |

## 15. Permit No. 45B - Treviño Mine Mr. Mark Brearly, Ph.D., R.G. Superfund and Specialty Portfolio Chevron Environmental Management Company 9120 NE 141st Place Bothell, WA 98011

Mr. Steve Linse, P.E. Senior Civil Engineer TriHydro Corporation 1252 Commerce Drive Laramie, WY 82070 E-mail: slinse@trihydro.com

Luminant Mining Company, LLC

TWIN OAK MINE is located in Robertson County, Texas

4731 E SH 7 Kosse, TX 76653 (425) 205-1480

(307) 745-7474 FAX (307) 745-7729

TREVIÑO MINE is located in Webb County, Texas

| 16. | Permit No. 46B - Oak Hill Mine<br>Mr. Sid Stroud, Director<br>Environmental Mining<br>Luminant Power<br>500 North Akard Street<br>LP12-085<br>Dallas, Texas 75201                                            | (214) 875-9129<br>FAX (214) 875-9133 |
|-----|--------------------------------------------------------------------------------------------------------------------------------------------------------------------------------------------------------------|--------------------------------------|
|     | Mine Contact Person: Mr. Dan Graham, Engineering Manager<br>Luminant Mining Company, LLC<br>P.O. Box 1359<br>Tatum, Texas 75691-1359                                                                         | (903) 836-6538                       |
|     | OAK HILL MINE is located in Rusk County, Texas                                                                                                                                                               |                                      |
| 17. | Permit No. 48 - Three Oaks Mine<br>Mr. Tommy Hodges, P.E.<br>Mining Manager<br>Alcoa Inc.<br>P.O. Box 1491<br>Rockdale, Texas 76567<br>THREE OAKS MINE is located in Milam, Lee, and Bastrop Counties, Texas | (512) 446-8419<br>FAX (512) 446-8037 |
| 18. | Permit No. 49 - Twin Oak Mine<br>Mr. Sid Stroud, Director<br>Environmental Mining<br>Luminant Power<br>500 North Akard Street<br>LP12-085<br>Dallas, Texas 75201                                             | (214) 875-9129<br>FAX (214) 875-9133 |
|     | Mine Contact Person: Ms. Melissa Walker, Engineering Manager                                                                                                                                                 | (254) 375-5338                       |

08/25/2009

| 19. <u>Permit No. 50 - K</u>                                                                                                                                            | osse Mine                                                                               | (214) 875-9129                       |
|-------------------------------------------------------------------------------------------------------------------------------------------------------------------------|-----------------------------------------------------------------------------------------|--------------------------------------|
| Mr. Sid Stroud, Di                                                                                                                                                      | rector                                                                                  | FAX (214) 875-9133                   |
| Environmental Min                                                                                                                                                       | ing                                                                                     |                                      |
| Luminant Power                                                                                                                                                          |                                                                                         |                                      |
| 500 North Akard S                                                                                                                                                       | treet                                                                                   |                                      |
| LP12-085                                                                                                                                                                |                                                                                         |                                      |
| Dallas, Texas 7520                                                                                                                                                      | 1                                                                                       |                                      |
| Mine Contact Perso                                                                                                                                                      | n: Ms. Melissa Walker, Engineering Manager                                              | (254) 375-5338                       |
| Luminant Mining C                                                                                                                                                       | Company, LLC                                                                            |                                      |
| 4731 E SH 7                                                                                                                                                             |                                                                                         |                                      |
| Kosse, TX 76653                                                                                                                                                         |                                                                                         |                                      |
| KOSSE MINE is 1                                                                                                                                                         | ocated in Robertson and Limestone Counties, Texas                                       |                                      |
|                                                                                                                                                                         |                                                                                         | (214) 075 0120                       |
| 20. <u>Permit No. 51 - Lo</u>                                                                                                                                           | esburg Mine                                                                             |                                      |
| 20. <u>Permit No. 51 - Lo</u><br>Mr. Sid Stroud, Di                                                                                                                     | eesburg Mine<br>rector                                                                  |                                      |
| 20. <u>Permit No. 51 - Lo</u><br>Mr. Sid Stroud, Di<br>Environmental Min                                                                                                | eesburg Mine<br>rector                                                                  |                                      |
| 20. <u>Permit No. 51 - Le</u><br>Mr. Sid Stroud, Di<br>Environmental Min<br>Luminant Power                                                                              | eesburg Mine<br>rector<br>ing                                                           |                                      |
| 20. <u>Permit No. 51 - Le</u><br>Mr. Sid Stroud, Di<br>Environmental Min<br>Luminant Power<br>500 North Akard S                                                         | eesburg Mine<br>rector<br>ing                                                           | (214) 875-9129<br>FAX (214) 875-9133 |
| 20. <u>Permit No. 51 - Le</u><br>Mr. Sid Stroud, Di<br>Environmental Min<br>Luminant Power                                                                              | rector<br>ing<br>treet                                                                  |                                      |
| 20. <u>Permit No. 51 - Le</u><br>Mr. Sid Stroud, Di<br>Environmental Min<br>Luminant Power<br>500 North Akard S<br>LP12-085<br>Dallas, Texas 7520                       | rector<br>ing<br>treet                                                                  | FAX (214) 875-9133                   |
| 20. <u>Permit No. 51 - Le</u><br>Mr. Sid Stroud, Di<br>Environmental Min<br>Luminant Power<br>500 North Akard S<br>LP12-085<br>Dallas, Texas 7520                       | eesburg Mine<br>rector<br>ing<br>treet<br>1<br>n: Mr. Doug Blevins, Engineering Manager |                                      |
| 20. <u>Permit No. 51 - Lo</u><br>Mr. Sid Stroud, Di<br>Environmental Min<br>Luminant Power<br>500 North Akard S<br>LP12-085<br>Dallas, Texas 7520<br>Mine Contact Perso | eesburg Mine<br>rector<br>ing<br>treet<br>1<br>n: Mr. Doug Blevins, Engineering Manager | FAX (214) 875-9133                   |